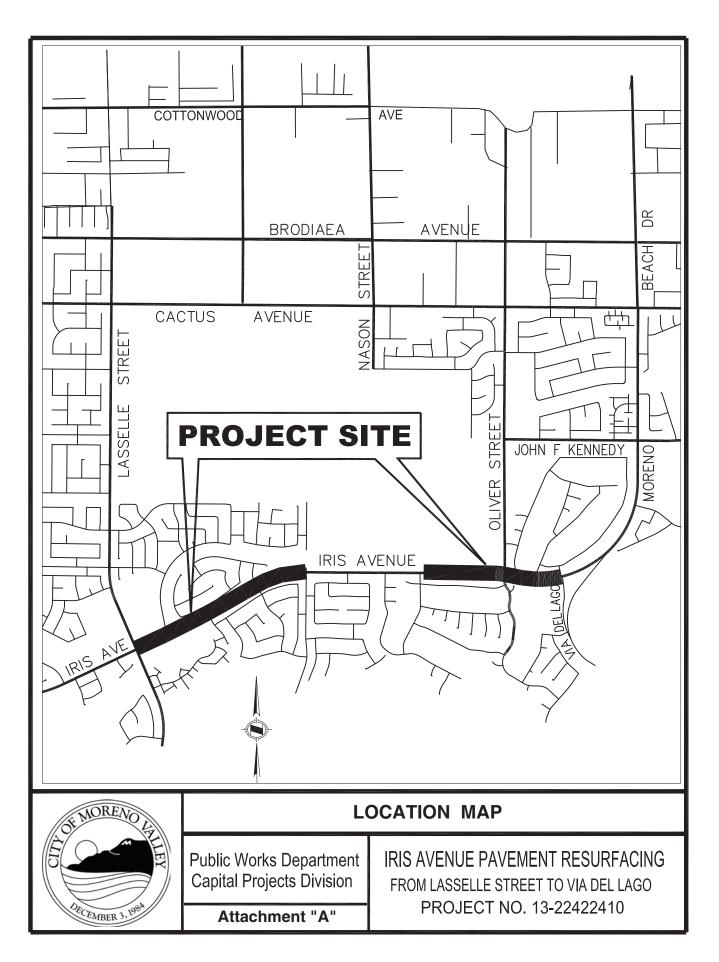

- claims are filed against the project; and
- Authorize the Public Works Director/City Engineer to accept improvements into the City's maintained system upon acceptance of the improvements as complete.
- A.6 AUTHORIZE AWARD OF CONSTRUCTION CONTRACT TO HARDY & HARPER, INC. FOR IRIS AVENUE PAVEMENT RESURFACING PROJECT NO. 13-22422410 (Report of: Public Works Department/CPD)

- Award the construction contract to include Base Bid Schedule and Additive Bid Schedules A to D to Hardy & Harper, Inc., 1312 Warner Avenue, Santa Ana, CA 92705, the lowest responsible bidder;
- 2. Authorize the City Manager to execute a contract with Hardy & Harper, Inc.;
- 3. Authorize the issuance a Purchase Order to Hardy & Harper, Inc. for the amount of \$1,225,900.00 (\$1,066,000.00 Base Bid Schedule and Additive Bid Schedules amount plus 15% contingency of \$159,900.00) when the contract has been signed by all parties;
- 4. Authorize the Public Works Director/City Engineer to execute any subsequent change orders to the contract with Hardy & Harper, Inc., up to but not to exceed the Purchase Order's total contingency amount of \$159,900.00, subject to the approval of the City Attorney; and
- 5. Authorize the Public Works Director/City Engineer to record the Notice of Completion once he determines the work is complete, accept the improvements into the City's maintained roadway system, and release the retention to Hardy & Harper, Inc., if no claims are filed against the project.
- A.7 APPROVE RESOLUTION NO. 2012-56, AUTHORIZING THE SUBMITTAL OF AN APPLICATION FOR STATE-LOCAL PARTNERSHIP PROGRAM (SLPP) GRANT FUNDING AND APPROPRIATING REQUIRED MATCHING FUNDS FOR THE CACTUS AVENUE WIDENING PROJECT FROM INTERSTATE 215 EASTBOUND OFF-RAMP TO VETERANS WAY PROJECT NO. 07-41678527 (Report of: Public Works Department/CPD)