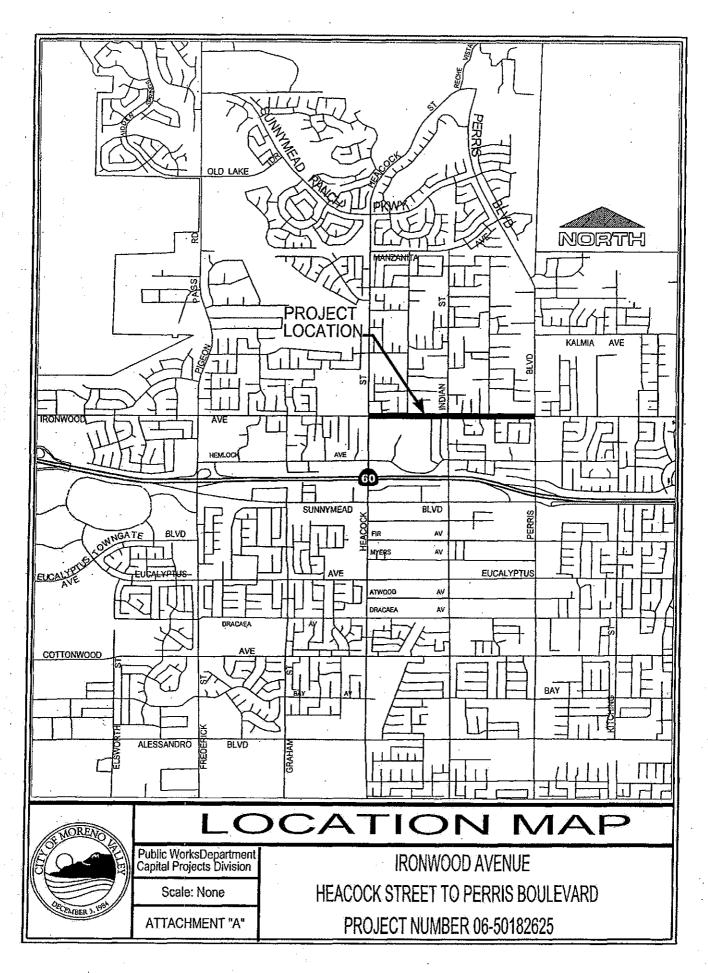

### Recommendation:

Receive and file the Reports on Reimbursable Activities for the period of June 20 - July 3, 2012.

A.4 AUTHORIZE THE PUBLIC WORKS DIRECTOR/CITY ENGINEER TO ACCEPT THE WORK AS COMPLETE WHEN DETERMINED THAT ALL CONTRACT REQUIREMENTS AND PUNCH-LIST ITEMS ARE COMPLETED FOR THE IRONWOOD AVENUE IMPROVEMENTS FROM HEACOCK STREET TO PERRIS BOULEVARD PROJECT NO. 06-50182625, AUTHORIZE THE CITY CLERK TO GIVE NOTICE OF SAME, AUTHORIZE THE FINANCIAL AND ADMINISTRATIVE SERVICES DIRECTOR TO RELEASE THE CONTRACT RETENTION TO THE CONTRACTOR, AND ACCEPT THE IMPROVEMENTS INTO THE CITY MAINTAINED SYSTEM (Report of: Public Works Department/CPD)

### Recommendation:

 Authorize the Public Works Director/City Engineer to accept the work as complete when all contract requirements and punch-list items are completed for construction of the Ironwood Avenue Improvements AGENDA

July 10, 2012

- from Heacock Street to Perris Boulevard, constructed by STI Inc. Trucking and Materials, 18791 Van Buren Boulevard, Suite E, Riverside, CA 92508;
- Direct the City Clerk to record the Notice of Completion within ten (10) calendar days after the Public Works Director/City Engineer accepts the improvements as complete at the office of the County Recorder of Riverside County as required by Section 3093 of the California Civil code:
- 3. Authorize the Financial and Administrative Services Director to release the retention to STI Inc. Trucking and Materials, thirty-five (35) calendar days after the date of recordation of the Notice of Completion if no claims are filed against the project; and
- Authorize the Public Works Director/City Engineer to accept the improvements into the City's maintained system upon acceptance of the improvements as complete.
- A.5 AUTHORIZE THE PUBLIC WORKS DIRECTOR/CITY ENGINEER TO ACCEPT WORK AS COMPLETE WHEN DETERMINED THAT ALL CONTRACT REQUIREMENTS, PUNCH-LIST ITEMS, AND CALTRANS ACCEPTANCE ARE COMPLETED FOR THE SR-60/NASON INTERCHANGE, AUTHORIZE THE CITY CLERK TO GIVE NOTICE OF SAME, AUTHORIZE THE FINANCIAL AND ADMINISTRATIVE SERVICES DIRECTOR TO RELEASE THE CONTRACT RETENTION TO THE CONTRACTOR, AND ACCEPT IMPROVEMENTS INTO THE CITY-MAINTAINED SYSTEM PROJECT NO. 98-25897 (Report of: Public Works Department/CPD)

#### **BACKGROUND**

On September 1, 2009, the City Council authorized staff to negotiate and acquire the properties needed to widen Ironwood Avenue from Heacock Street to Perris Boulevard. There were twenty-six (26) parcels from which right of way was required.

On July 13, 2010, the City Council awarded a construction contract for the Indian Detention Basin Drainage Improvements, and Ironwood Avenue Street Improvements from Heacock Street to Nita Drive to Riverside Construction Company, Inc. The improvements included construction of storm drain Line H, H-1A, and associated street improvements on the south side of Ironwood Avenue from Heacock Street to Nita Drive. The City Council approved the Notice of Completion for this work on July 12, 2011.

On January 11, 2011, the City Council approved the Joint Use Agreement with Southern California Edison (SCE) which included relocating 16 existing power poles on the north side of Ironwood Avenue between Heacock Street and Perris Boulevard to allow for the street widening. These improvements are complete.

On June 14, 2011, the City Council awarded the construction contract for the Street Improvements for Heacock Street from Hemlock Avenue to Ironwood Avenue to Hillcrest Contracting, Inc. The project constructed street improvements on the north side of the intersection of Ironwood Avenue and Davis Street and two access ramps on the northeast and southwest corners of Heacock Street and Ironwood Avenue. These improvements are complete.

On October 25, 2011, the City Council awarded the construction contract for the Ironwood Avenue Improvements from Heacock Street to Perris Boulevard to STI Inc. Trucking and Materials.

#### **DISCUSSION**

The City has been coordinating the timing of several projects affecting Ironwood Avenue. The Indian Detention Basin Drainage Improvements, and Ironwood Avenue Street Improvements from Heacock Street to Nita Drive project completed the street improvements on the south side of Ironwood Avenue from Heacock Street to Nita Drive. SCE has relocated the 16 existing power poles on the north side of Ironwood Avenue between Heacock Street and Perris Boulevard. The Heacock Street from Hemlock Avenue to Ironwood Avenue project completed the street improvements on the north side of the intersection of Ironwood Avenue and Davis Street and two access ramps on the northeast and southwest corners of Heacock Street and Ironwood Avenue.

This Ironwood Avenue project finished the ultimate improvements between Heacock Street to Perris Boulevard. Ironwood Avenue is designated as a four (4) lane minor arterial roadway in the City's adopted circulation plan. Now the sections of Ironwood Avenue from Heacock Street to Perris Boulevard that only had two lanes, one in each direction, and missing segments of curb, gutter, and sidewalk have been constructed to provide full street improvements on both sides and a traffic signal has been constructed at the intersection of Davis Street and Ironwood Avenue.

Staff anticipates that all work will be completed by STI Inc. Trucking and Materials by mid-July 2012. Staff is in the process of negotiating Contract Change Orders and anticipates the final contract cost will not exceed the approved purchase order amount of \$1,078,794.30. Since the City Council will not meet on July 24, 2012 and August 14, 2012, staff requests the City Council authorize the Public Works Director/City Engineer to accept the improvements into the City's maintained system upon acceptance of the improvements as complete, authorize the recordation of the Notice of Completion with the County Recorder after the Public Works Director/City Engineer accepts the improvements as complete, and authorize the release of retention to the Contractor thirty-five (35) calendar days after the date of recordation of the Notice of Completion. These actions must be completed in a timely manner upon completion of the Contractor's work in accordance with the applicable laws.