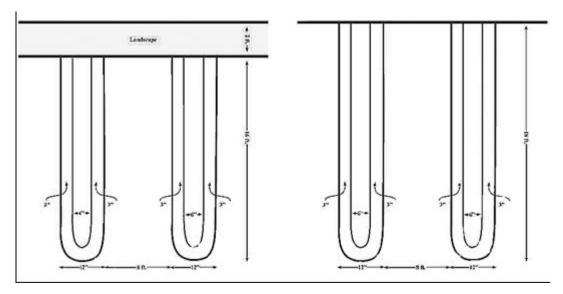

e-inch line six-inch space three-inch line for a total of twelve (12) inches) or as otherwise specified by the building official.
- b. Fire lanes, if required, shall be installed to the specifications of the city of Moreno Valley fire chief, including red curbing and posting with signs.
- c. Stop signs and painted stop bars shall be installed in parking areas where drive lanes intersect and at egress points to streets or alleys.
- d. Within parking facilities, the city traffic engineer may require all aisles, approach lanes and maneuvering areas to be clearly marked with directional arrows on the pavement surface to facilitate vehicular movement. In addition to directional arrows, the city traffic engineer may require installation of signs to ensure safe and efficient vehicular movement.



Figure 9.11.080-6A Figure 9.11.080-6B

Parking Space Striping Requirements

- \* Ends of parking stall striping shall be curved or squared off.
- D. Accessible Parking Design Standards. The following design standards for accessible parking are intended to be consistent with the state or federal requirements. Any conflicting provisions or future changes in state or federal requirements shall preempt the standards for provision of accessible parking spaces contained in this title:
- 1. All accessible parking spaces shall be striped and marked according to applicable state regulations.
- 2. Each parking space reserved for persons with disabilities shall be identified by a permanently affixed reflectorized sign, of a construction and material approved by the building official, displaying the