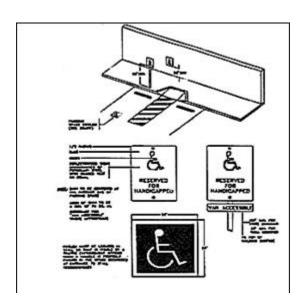

provide an access aisle at least five feet wide and twenty (20) feet long adjacent and parallel to the vehicle pull up space. Such zones shall be located on a surface with a slope not exceeding one vertical in fifty (50) horizontal and shall be located on an accessible route of travel to the entrance of the facility. If there are curbs between the access aisle and the vehicle pull-up space, then a curb ramp shall be provided. Valet parking facilities shall provide a passenger loading zone as described herein.
- 12. All disabled spaces shall be located as close as possible to the entrance(s) of the use they are intended to serve and oriented so that the user of the disabled parking space need not go past the rear of automotive parking spaces in order to reach the building's main entrance.



Figure 9.11.080-7

Accessible Parking Stall Requirement

- \* Ramps shall include a curb-cut type design
- \* Loading area width: van accessible = 8 feet; all other accessible spaces = 5 feet

## E. Surfacing.

- 1. All permanent automobile and disabled parking spaces, loading and maneuvering areas shall be paved and permanently maintained with asphalt, concrete, or other all-weather surfacing, as approved by the city engineer. Every effort should be made to use pervious surfaces to reduce water run off. All parking areas in excess of the requirements of the Municipal Code shall use pervious pavement and/or increased landscape water retention and absorption areas.
- 2. Temporary parking facilities shall be provided with surfaces which prevent dust, as approved by the city engineer.
  - F