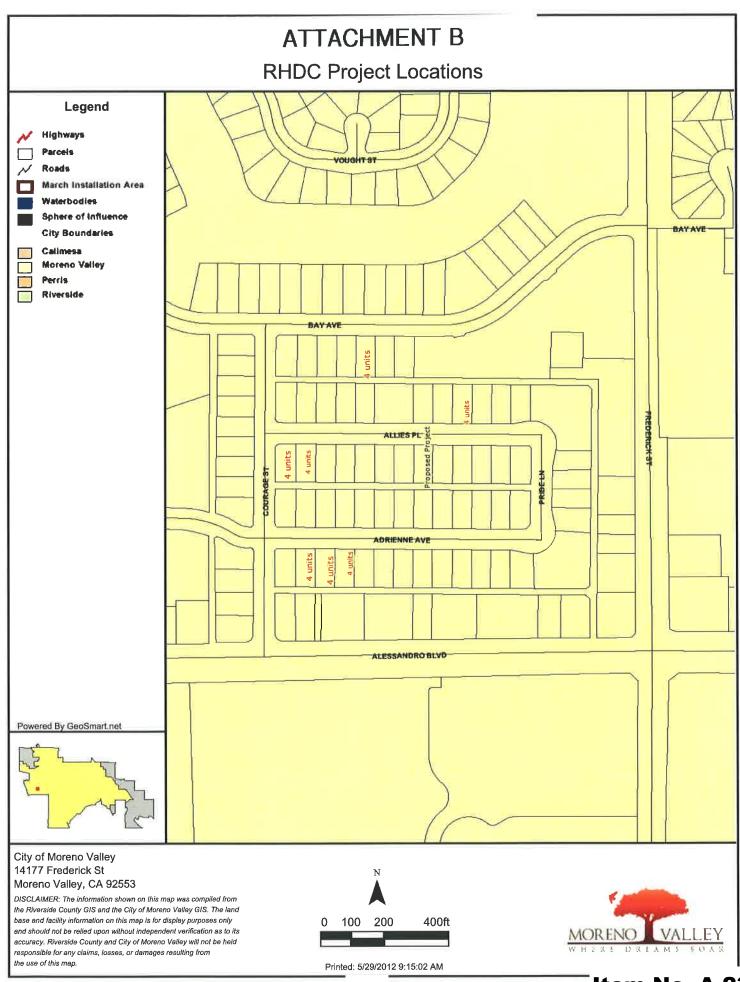

A.24 AFFORDABLE HOUSING AGREEMENT BETWEEN THE CITY OF MORENO VALLEY AND RIVERSIDE HOUSING DEVELOPMENT CORPORATION FOR 22877 ALLIES PLACE (Report of: Community & Economic Development Department)

### Recommendation:

1. Adopt Resolution No. 2012-60 and approve the Affordable Housing Agreement by and between the City of Moreno Valley and Riverside Housing Development Corporation (RHDC);

### Resolution No. 2012-60

A Resolution of the City Council of the City of Moreno Valley Approving an Affordable Housing Agreement by and Between the City and Riverside Housing Development Corporation, A California

### Nonprofit Public Benefit Corporation

- 2. Authorize funding the project from the Program Income generated by the Neighborhood Stabilization Program Grant (197.1970.4595), and approve a budget appropriation of \$209,000 for NSP Multi-Family/Rental Rehabilitation (197.19710.6848.001);
- Authorize funding the project from HOME CHDO Reserve (Fund 176 Fund Balance), and approve a budget appropriation of \$285,075 for RHDC Allies Place Project (New Business Unit);
- 4. Authorize the City Manager to amend the Affordable Housing Agreement (AHA) or undertake any other actions necessary, proper or convenient to the implementation of the AHA, as long as any revisions do not materially or substantially increase the City's stated obligations or materially change the uses or development permitted on the Site; and
- 5. Authorize the City Manager, or his appointee, to execute the necessary documents.
- A.25 ADOPT RESOLUTION NO. 2012-62, APPOINTING MAYOR RICHARD A. STEWART AS THE CITY'S VOTING DELEGATE AND COUNCIL MEMBERS JESSE L. MOLINA AND MARCELO CO AS FIRST AND SECOND ALTERNATE DELEGATES RESPECTIVELY, TO THE LEAGUE OF CALIFORNIA CITIES ANNUAL BUSINESS MEETING SEPTEMBER 7, 2012 (Report of: City Clerk Department)