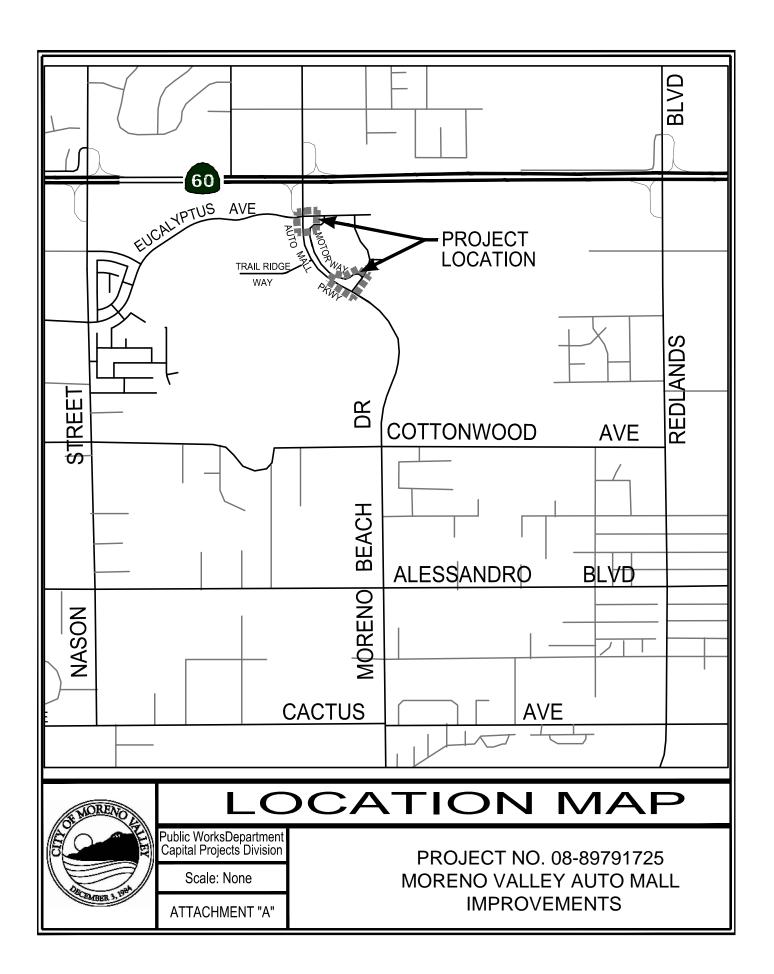

### **Recommendation:**

 Approve the Ballistic Glass Upgrades of the Moreno Valley Public Safety Building's (Police Department) lobby and clerical area with a revised estimated cost of \$170,000; and

- 2. Authorize the use of \$100,000 from the Moreno Valley Police Department's operational savings to be used in conjunction with the previously approved \$70,000 asset forfeiture fund to complete the Ballistic Glass Upgrades.
- A.19 AUTHORIZE THE PUBLIC WORKS DIRECTOR/CITY ENGINEER TO ACCEPT THE WORK AS COMPLETE WHEN DETERMINED THAT ALL REQUIREMENTS PUNCH-LIST CONTRACT AND ITEMS COMPLETED FOR THE AUTO MALL STREET IMPROVEMENTS PROJECT NO. 08-89791725, AUTHORIZE THE CITY CLERK TO GIVE OF SAME, AUTHORIZE THE FINANCIAL NOTICE AND **ADMINISTRATIVE** SERVICES DIRECTOR TO RELEASE THE CONTRACT RETENTION TO THE CONTRACTOR, AND ACCEPT THE IMPROVEMENTS INTO THE CITY MAINTAINED SYSTEM (Report of: Public Works Department/CPD)

- Authorize the Public Works Director/City Engineer to accept the work as complete when all contract requirements and punch-list items are completed for construction of the Auto Mall Street Improvements Project to Sean Malek Engineering and Construction, 43905 Margarita Road, Temecula, CA 92592;
- Direct the City Clerk to record the Notice of Completion within ten (10) calendar days after the Public Works Director/City Engineer accepts the improvements as complete at the office of the County Recorder of Riverside County as required by Section 3093 of the California Civil code;
- 3. Authorize the Financial and Administrative Services Director to release the retention to Sean Malek Engineering and Construction, thirty-five (35) calendar days after the date of recordation of the Notice of Completion if no claims are filed against the project;
- 4. Acting as the Successor Agency, approve this action as a recognized payment obligation of the former Redevelopment Agency of the City of Moreno Valley as included on the Oversight Board approved list of projects;
- 5. Authorize the Public Works Director/City Engineer to accept the portion of improvements that are within the City's jurisdiction into the City's maintained system upon acceptance of the improvements as complete; and
- 6. Authorize the Community and Economic Development Director to

release the applicable improvements to the Moreno Valley Auto Mall Landscaping Association for maintenance.

A.20 AUTHORIZE THE CITY MANAGER TO EXECUTE A CONTRACT AND PURCHASE ORDER WITH JD EDGE SOFTWARE (Report of: Financial & Administrative Services Department)