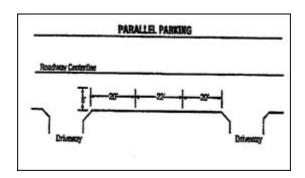

feet wide by twenty-two (22) feet long. However, if a parallel space does not abut another parallel space, and access is adequate to that space, the length may be reduced to twenty (20) feet (see Figure 9.11.080-4).
- 3. Uncovered Spaces, Full-Size. Each full-size uncovered space shall be nine feet in width and sixteen (16) feet in depth of paved area and two feet of landscaped depth in excess of the adjacent landscape requirement. Spaces may be eighteen (18) feet of paved depth with no additional landscape depth subject to approval by the planning official. (The two feet of additional landscape may not be included in the required landscape setback.) (See Figure 9.11.080-5.)
- 4. Trailer parking stalls shall have a minimum dimension of fourteen (14) feet wide by fifty (50) feet in depth.



Figure 9.11.080-4

Dimensions of Parallel Parking Spaces



Figure 9.11.080-5

## **Nonparallel Parking Spaces**

- 5. Tandem Space. Each tandem space shall be a minimum of nine feet in width and twenty-two (22) feet in depth.
  - C. Standard Improvements.
- 1. Drainage. Parking lots shall be designed to drain into landscape planters using openings in curbs and site grading. All parking facilities, except those serving two or fewer dwelling units, shall be graded and provided with drainage facilities so as to provide for the disposal of water without surface flow over sidewalks within public rights-of-way.
  - 2. Safety Features.
- a. Additional requirements and guidelines for parking facility safety, including design, internal layout, acceptable turning radii, pavement slope, vehicular