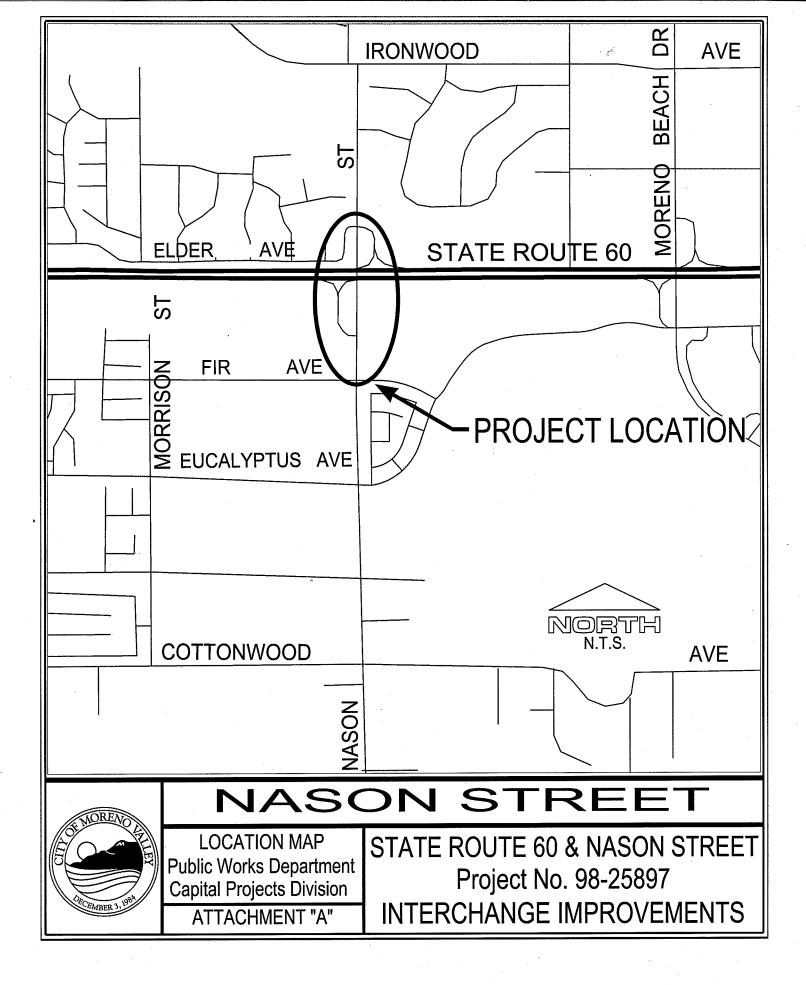

July 10, 2012

- from Heacock Street to Perris Boulevard, constructed by STI Inc. Trucking and Materials, 18791 Van Buren Boulevard, Suite E, Riverside, CA 92508;
- Direct the City Clerk to record the Notice of Completion within ten (10) calendar days after the Public Works Director/City Engineer accepts the improvements as complete at the office of the County Recorder of Riverside County as required by Section 3093 of the California Civil code:
- 3. Authorize the Financial and Administrative Services Director to release the retention to STI Inc. Trucking and Materials, thirty-five (35) calendar days after the date of recordation of the Notice of Completion if no claims are filed against the project; and
- Authorize the Public Works Director/City Engineer to accept the improvements into the City's maintained system upon acceptance of the improvements as complete.
- A.5 AUTHORIZE THE PUBLIC WORKS DIRECTOR/CITY ENGINEER TO ACCEPT WORK AS COMPLETE WHEN DETERMINED THAT ALL CONTRACT REQUIREMENTS, PUNCH-LIST ITEMS, AND CALTRANS ACCEPTANCE ARE COMPLETED FOR THE SR-60/NASON INTERCHANGE, AUTHORIZE THE CITY CLERK TO GIVE NOTICE OF SAME, AUTHORIZE THE FINANCIAL AND ADMINISTRATIVE SERVICES DIRECTOR TO RELEASE THE CONTRACT RETENTION TO THE CONTRACTOR, AND ACCEPT IMPROVEMENTS INTO THE CITY-MAINTAINED SYSTEM PROJECT NO. 98-25897 (Report of: Public Works Department/CPD)

- Authorize the Public Works Director/City Engineer to accept the work as complete when all contract requirements, punch-list items, and Caltrans acceptance are completed for construction of the SR-60/Nason Interchange Improvements, constructed by All American Asphalt, PO Box 2229, Corona, CA 92878;
- 2. Direct the City Clerk to record the Notice of Completion within ten (10) calendar days after the Public Works Director/City Engineer accepts the improvements as complete at the office of the County Recorder of Riverside County as required by Section 3093 of the California Civil code:
- 3. Authorize the Financial and Administrative Services Director to release the retention to All American Asphalt, thirty-five (35) calendar days after the date of recordation of the Notice of Completion if no

- claims are filed against the project; and
- Authorize the Public Works Director/City Engineer to accept improvements into the City's maintained system upon acceptance of the improvements as complete.
- A.6 AUTHORIZE AWARD OF CONSTRUCTION CONTRACT TO HARDY & HARPER, INC. FOR IRIS AVENUE PAVEMENT RESURFACING PROJECT NO. 13-22422410 (Report of: Public Works Department/CPD)