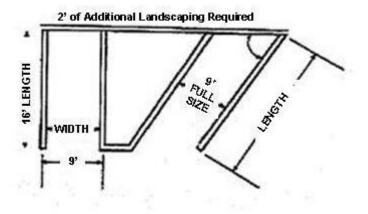

el space does not abut another parallel space, and access is adequate to that space, the length may be reduced to twenty (20) feet (see Figure 9.11.080-4).
- 3. Uncovered Spaces, Full-Size. Each full-size uncovered space shall be nine feet in width and sixteen (16) feet in depth of paved area and two feet of landscaped depth in excess of the adjacent landscape requirement. Spaces may be eighteen (18) feet of paved depth with no additional landscape depth subject to approval by the planning official. (The two feet of additional landscape may not be included in the required landscape setback.) (See Figure 9.11.080-5.)
- 4. Trailer parking stalls shall have a minimum dimension of fourteen (14) feet wide by fifty (50) feet in depth.



Figure 9.11.080-4

Dimensions of Parallel Parking Spaces



Figure 9.11.080-5

## **Nonparallel Parking Spaces**

- 5. Tandem Space. Each tandem space shall be a minimum of nine feet in width and twenty-two (22) feet in depth.
  - C. Standard Improvements.
- 1. Drainage. Parking lots shall be designed to drain into landscape planters using openings in curbs and site grading. All parking facilities, except those serving two or fewer dwelling units, shall be graded and provided with drainage facilities so as to provide for the disposal of water without surface flow over sidewalks within public rights-of-way.
  - 2. Safety Features.
- a. Additional requirements and guidelines for parking facility safety, including design, internal layout, acceptable turning radii, pavement slope, vehicular and pedestrian circulation and other design features may be