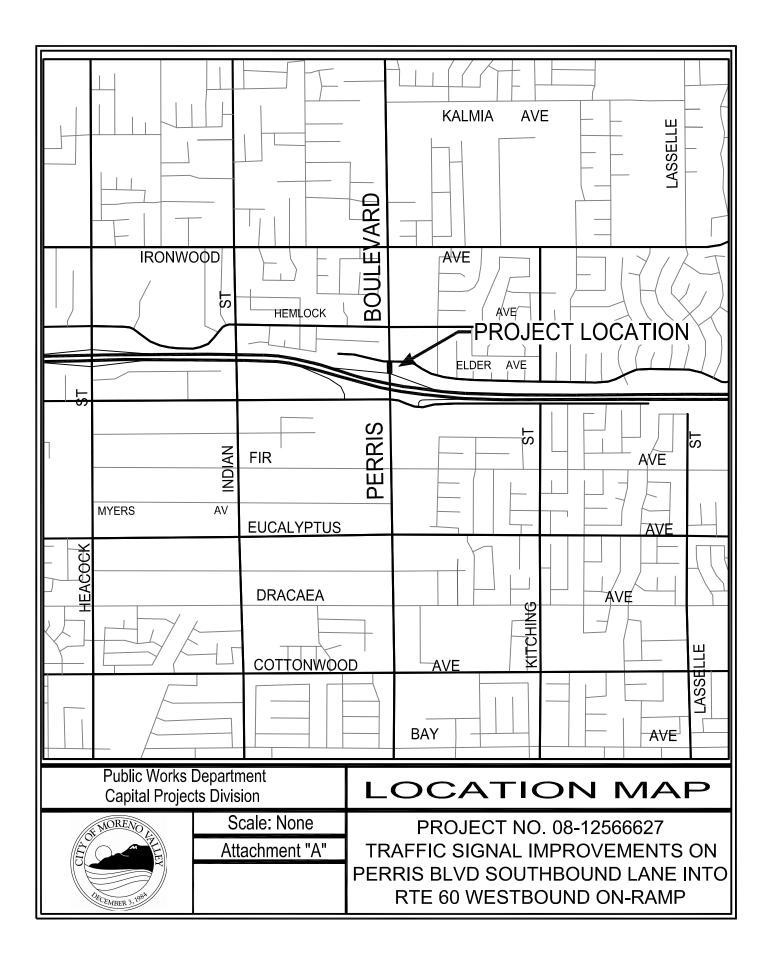

ACCEPT THE WORK AS COMPLETE WHEN DETERMINED THAT ALL CONTRACT REQUIREMENTS AND PUNCH-LIST ITEMS ARE COMPLETED FOR THE WIDENING OF PERRIS BOULEVARD SOUTHBOUND AT STATE ROUTE 60 WESTBOUND ON-RAMP, AUTHORIZE THE CITY CLERK TO GIVE NOTICE OF SAME, AUTHORIZE THE FINANCIAL AND ADMINISTRATIVE SERVICES DIRECTOR TO RELEASE THE CONTRACT RETENTION TO THE CONTRACTOR, AND ACCEPT THE IMPROVEMENTS INTO THE CITY MAINTAINED SYSTEM - PROJECT NO. 08-12566627 (Report of: Public Works Department/CPD)

### **Recommendation:**

- Authorize the Public Works Director/City Engineer to accept the work as complete when all contract requirements and punch-list items are completed for construction of the Widening of Perris Boulevard Southbound at State Route 60 Westbound On-Ramp constructed by Hillcrest Contracting, Inc., 1467 Circle City Drive, Corona, CA 92878;
- Direct the City Clerk to record the Notice of Completion within ten (10) calendar days after the Public Works Director/City Engineer accepts the improvements as complete at the office of the County Recorder of Riverside County as required by Section 3093 of the California Civil code:
- 3. Authorize the Financial and Administrative Services Director to release the retention to Hillcrest Contracting, Inc., thirty-five (35) calendar days after the date of recordation of the Notice of Completion if no claims are filed against the project; and
- 4. Authorize the Public Works Director/City Engineer to accept the improvements into the City's maintained system upon acceptance of the improvements as complete.
- A.13 ACCEPTANCE AND APPROPRIATION OF AN ADDITIONAL \$2,000,000 IN SURFACE TRANSPORTATION PROGRAM LOCAL (STPL) FUNDS FOR THE SR-60/NASON OVERCROSSING IMPROVEMENT PROJECT PROJECT NO. 07-41570024 (Report of: Public Works Department/CPD)