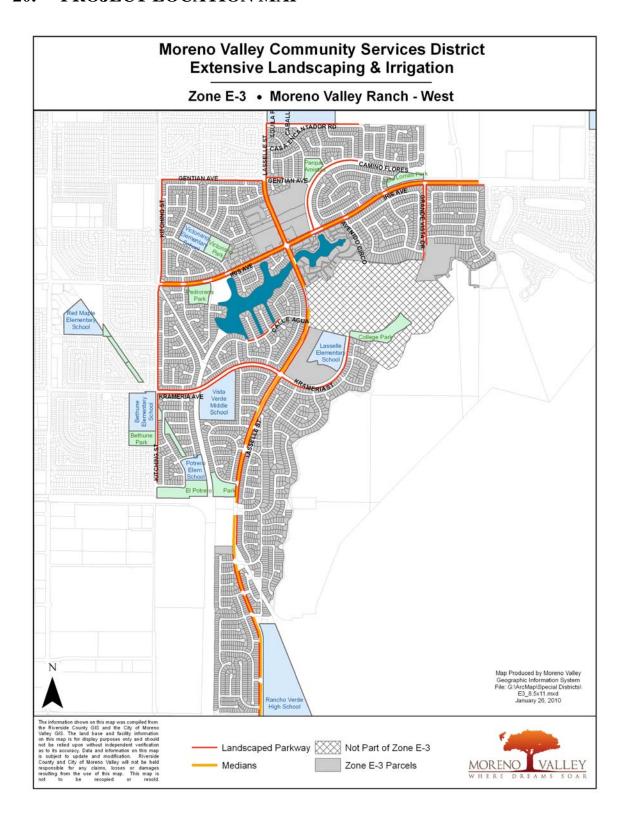

B.4 AWARD OF CONTRACT - MORENO VALLEY COMMUNITY SERVICES DISTRICT PROJECT NO. E-3/11-12 - MAINTENANCE OF PARKWAY LANDSCAPING AND IRRIGATION FOR ZONES E-3 (MORENO VALLEY RANCH-WEST) AND E-3A (LASSELLE POWERLINE PARKWAY)(Report of: Public Works Department)

### **Recommendation:**

- 1. Approve the Agreement for CSD Project E-3/11-12 (the "Agreement") with Merchants Landscape Services, Inc.;
- 2. Authorize the President of the CSD Board to execute said Agreement with Merchants Landscape Services, Inc.; and
- 3. Authorize the Purchasing Division Manager to issue purchase orders on July 1, 2012 to Merchants Landscape Services, Inc., in the amounts of:
  - a) ONE HUNDRED FORTY THOUSAND TWO HUNDRED AND EIGHTY-EIGHT AND 56/100 DOLLARS (\$140,260.56) for twelve (12) months of base maintenance services; and
  - b) ELEVEN THOUSAND ONE HUNDRED AND FIFTY AND 00/100 DOLLARS (\$11,150.00) for anticipated Additional Work, per Exhibit C, Section 2, paragraph E. of the Agreement.
- B.5 APPROVAL OF THE PROPOSED RESOLUTIONS RELATING TO FUNDING THE MORENO VALLEY COMMUNITY SERVICES DISTRICT ZONE B (RESIDENTIAL) AND ZONE C (ARTERIAL) STREET LIGHTING EXPENSES FOR THE FISCAL YEARS 2011-12 AND 2012-13 (Report of: Financial & Administrative Services Department)