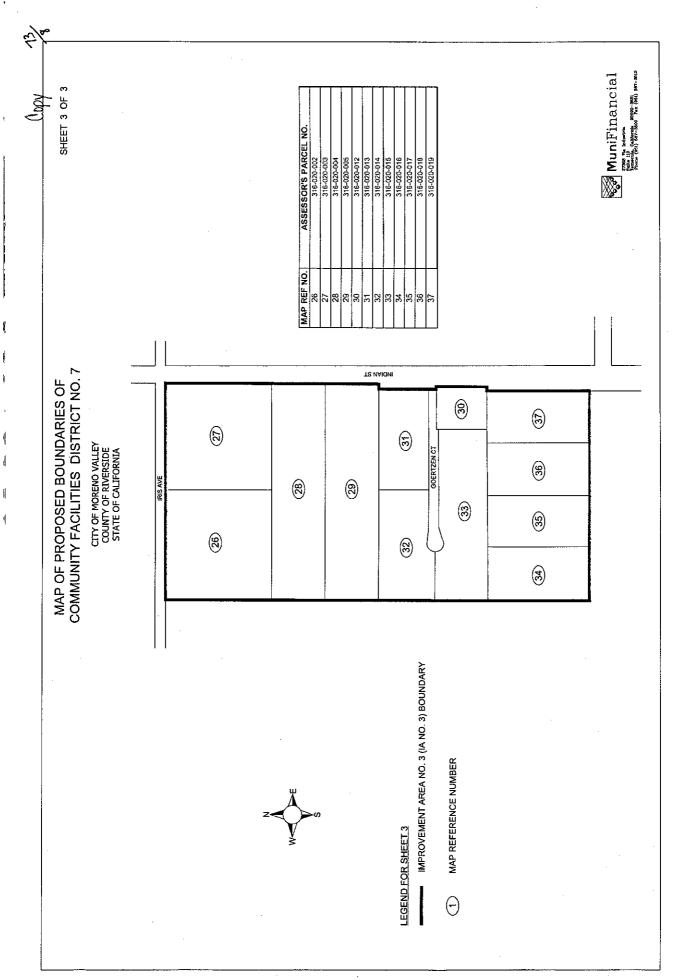

G.5 DISSOLUTION OF COMMUNITY FACILITIES DISTRICT NO. 7, IMPROVEMENT AREA NO. 2 OF THE CITY OF MORENO VALLEY (Report of: Public Works Department)

### **Recommendation: That the CSD:**

Acting as the legislative body of Community Facilities District No. 7 of the City of Moreno Valley introduce Ordinance No. 846 ordering the dissolution of CFD No. 7, Improvement Area No. 2 and the recordation of an amendment to the Notice of Special Tax Lien.

### Ordinance No. 846

An Ordinance of the City Council of the City of Moreno Valley, California, Dissolving Improvement Area No. 2 of Community Facilities District No. 7 of the City of Moreno Valley and Ordering the Recordation of an Amendment to the Notice of Special Tax Lien Related to Such District