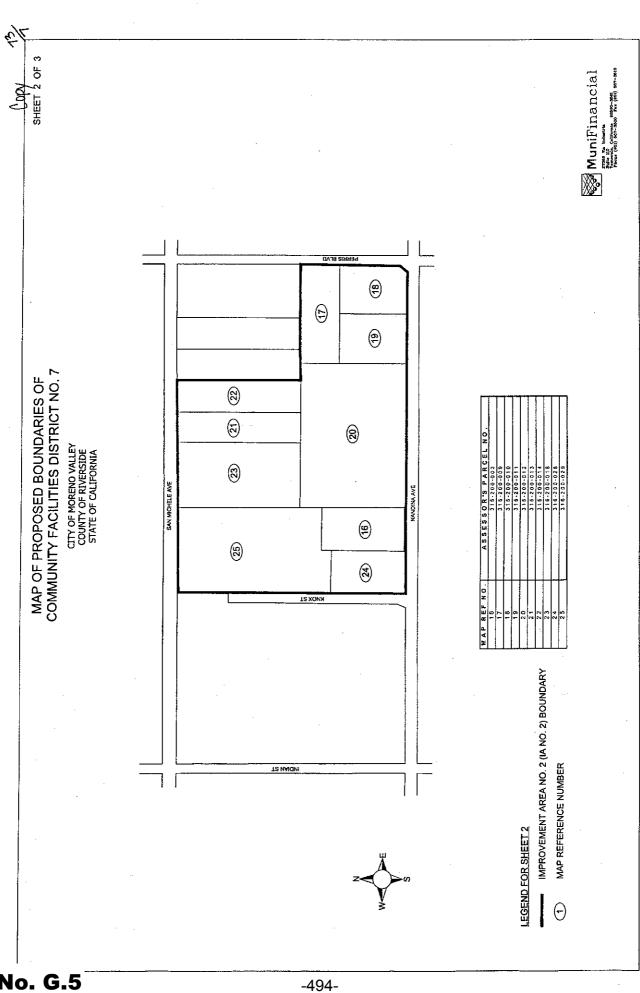

G.5 DISSOLUTION OF COMMUNITY FACILITIES DISTRICT NO. 7, IMPROVEMENT AREA NO. 2 OF THE CITY OF MORENO VALLEY (Report of: Public Works Department)

### **Recommendation: That the CSD:**

Acting as the legislative body of Community Facilities District No. 7 of the City of Moreno Valley introduce Ordinance No. 846 ordering the dissolution of CFD No. 7, Improvement Area No. 2 and the recordation of an amendment to the Notice of Special Tax Lien.

### Ordinance No. 846

An Ordinance of the City Council of the City of Moreno Valley, California, Dissolving Improvement Area No. 2 of Community Facilities District No. 7 of the City of Moreno Valley and Ordering the Recordation of an Amendment to the Notice of Special Tax Lien Related to Such District