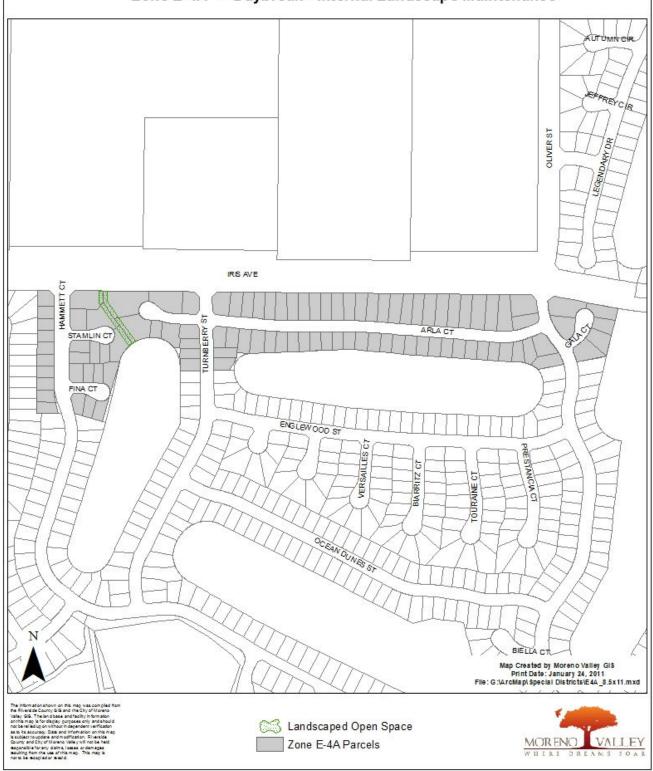

B.4 AWARD OF CONTRACT - MORENO VALLEY COMMUNITY SERVICES DISTRICT PROJECT NO. E-3/11-12 - MAINTENANCE OF PARKWAY LANDSCAPING AND IRRIGATION FOR ZONES E-3 (MORENO VALLEY RANCH-WEST) AND E-3A (LASSELLE POWERLINE PARKWAY)(Report of: Public Works Department)

### **Recommendation:**

- 1. Approve the Agreement for CSD Project E-3/11-12 (the "Agreement") with Merchants Landscape Services, Inc.;
- 2. Authorize the President of the CSD Board to execute said Agreement with Merchants Landscape Services, Inc.; and
- 3. Authorize the Purchasing Division Manager to issue purchase orders on July 1, 2012 to Merchants Landscape Services, Inc., in the amounts of:
  - a) ONE HUNDRED FORTY THOUSAND TWO HUNDRED AND EIGHTY-EIGHT AND 56/100 DOLLARS (\$140,260.56) for twelve (12) months of base maintenance services; and
  - b) ELEVEN THOUSAND ONE HUNDRED AND FIFTY AND 00/100 DOLLARS (\$11,150.00) for anticipated Additional Work, per Exhibit C, Section 2, paragraph E. of the Agreement.
- B.5 APPROVAL OF THE PROPOSED RESOLUTIONS RELATING TO FUNDING THE MORENO VALLEY COMMUNITY SERVICES DISTRICT ZONE B (RESIDENTIAL) AND ZONE C (ARTERIAL) STREET LIGHTING EXPENSES FOR THE FISCAL YEARS 2011-12 AND 2012-13 (Report of: Financial & Administrative Services Department)