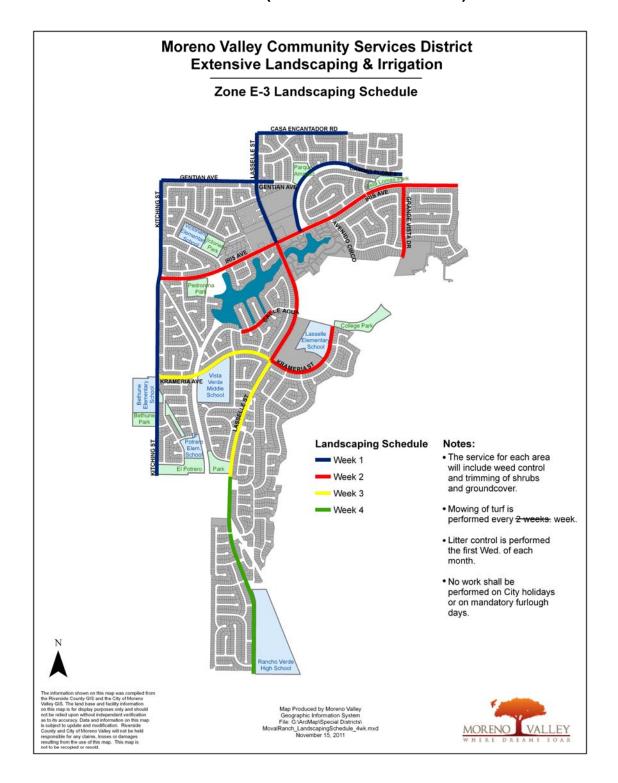

B.4 AWARD OF CONTRACT - MORENO VALLEY COMMUNITY SERVICES DISTRICT PROJECT NO. E-3/11-12 - MAINTENANCE OF PARKWAY LANDSCAPING AND IRRIGATION FOR ZONES E-3 (MORENO VALLEY RANCH-WEST) AND E-3A (LASSELLE POWERLINE PARKWAY)(Report of: Public Works Department)

### **Recommendation:**

- 1. Approve the Agreement for CSD Project E-3/11-12 (the "Agreement") with Merchants Landscape Services, Inc.;
- 2. Authorize the President of the CSD Board to execute said Agreement with Merchants Landscape Services, Inc.; and
- 3. Authorize the Purchasing Division Manager to issue purchase orders on July 1, 2012 to Merchants Landscape Services, Inc., in the amounts of:
  - a) ONE HUNDRED FORTY THOUSAND TWO HUNDRED AND EIGHTY-EIGHT AND 56/100 DOLLARS (\$140,260.56) for twelve (12) months of base maintenance services; and
  - b) ELEVEN THOUSAND ONE HUNDRED AND FIFTY AND 00/100 DOLLARS (\$11,150.00) for anticipated Additional Work, per Exhibit C, Section 2, paragraph E. of the Agreement.
- B.5 APPROVAL OF THE PROPOSED RESOLUTIONS RELATING TO FUNDING THE MORENO VALLEY COMMUNITY SERVICES DISTRICT ZONE B (RESIDENTIAL) AND ZONE C (ARTERIAL) STREET LIGHTING EXPENSES FOR THE FISCAL YEARS 2011-12 AND 2012-13 (Report of: Financial & Administrative Services Department)