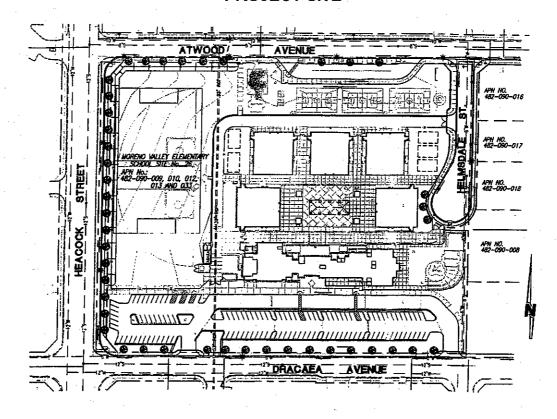

A.4 MORENO VALLEY UNIFIED SCHOOL DISTRICT - ELEMENTARY SCHOOL NO. 26 (SUNNYMEAD ELEMENTARY SCHOOL) - REDUCE FAITHFUL PERFORMANCE BOND AND ADOPT THE RESOLUTION AUTHORIZING ACCEPTANCE OF THE PUBLIC IMPROVEMENTS AS COMPLETE AND ACCEPTING THE PORTIONS OF DRACAEA AVENUE, HEACOCK STREET, ATWOOD AVENUE, AND HELMSDALE STREET ASSOCIATED WITH THE PROJECT INTO THE CITY'S MAINTAINED STREET SYSTEM: - DEVELOPER: ASR CONSTRUCTORS, RIVERSIDE,

### Recommendation:

1. Adopt the proposed Resolution No. 2012-30 authorizing the acceptance of the public improvements within Moreno Valley Unified School District – Elementary School No. 26 (Sunnymead Elementary School) as complete and accepting the portions of Dracaea Avenue, Heacock Street, Atwood Avenue, and Helmsdale Street associated with the project into the City's maintained street system; and

### Resolution No. 2012-30

A Resolution of the City Council of the City of Moreno Valley, California, Authorizing the Acceptance of the Public Improvements as Complete within Moreno Valley Unified School District – Elementary School No. 26 (Sunnymead Elementary School) and Accepting the Portions of Dracaea Avenue, Heacock Street, Atwood Avenue, and Helmsdale Street Associated with the Project into the City's Maintained Street System