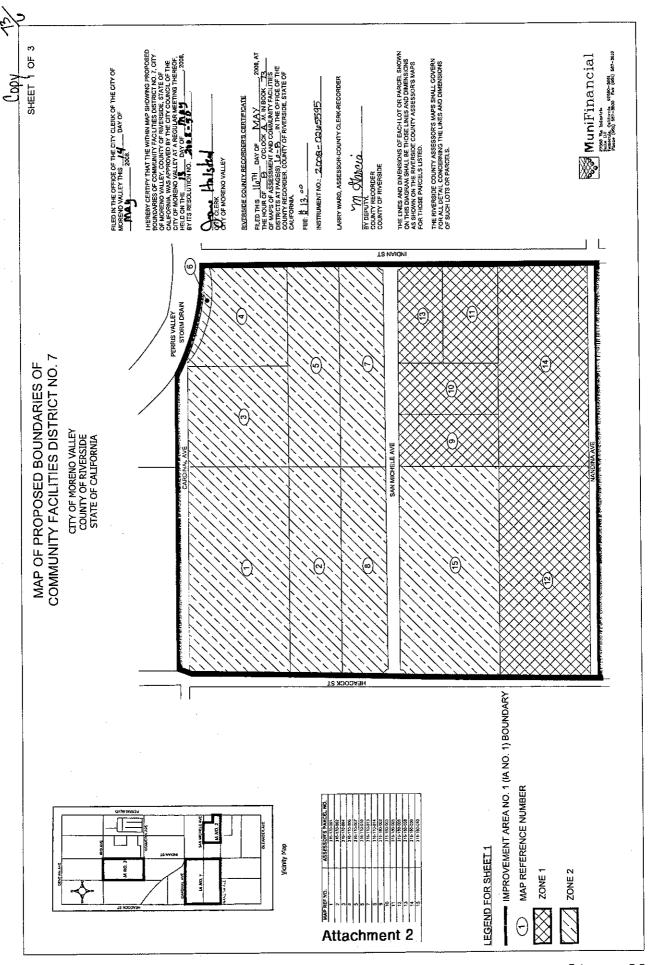

G.5 DISSOLUTION OF COMMUNITY FACILITIES DISTRICT NO. 7, IMPROVEMENT AREA NO. 2 OF THE CITY OF MORENO VALLEY (Report of: Public Works Department)

### **Recommendation: That the CSD:**

Acting as the legislative body of Community Facilities District No. 7 of the City of Moreno Valley introduce Ordinance No. 846 ordering the dissolution of CFD No. 7, Improvement Area No. 2 and the recordation of an amendment to the Notice of Special Tax Lien.

### Ordinance No. 846

An Ordinance of the City Council of the City of Moreno Valley, California, Dissolving Improvement Area No. 2 of Community Facilities District No. 7 of the City of Moreno Valley and Ordering the Recordation of an Amendment to the Notice of Special Tax Lien Related to Such District