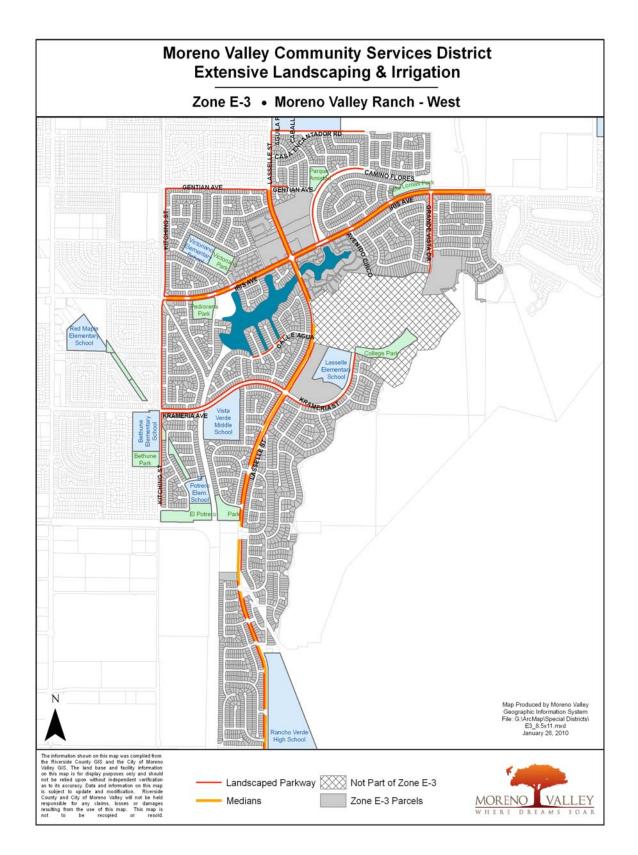

B.4 AWARD OF CONTRACT - MORENO VALLEY COMMUNITY SERVICES DISTRICT PROJECT NO. E-3/11-12 - MAINTENANCE OF PARKWAY LANDSCAPING AND IRRIGATION FOR ZONES E-3 (MORENO VALLEY RANCH-WEST) AND E-3A (LASSELLE POWERLINE PARKWAY)(Report of: Public Works Department)

### **Recommendation:**

- 1. Approve the Agreement for CSD Project E-3/11-12 (the "Agreement") with Merchants Landscape Services, Inc.;
- 2. Authorize the President of the CSD Board to execute said Agreement with Merchants Landscape Services, Inc.; and
- 3. Authorize the Purchasing Division Manager to issue purchase orders on July 1, 2012 to Merchants Landscape Services, Inc., in the amounts of:
  - a) ONE HUNDRED FORTY THOUSAND TWO HUNDRED AND EIGHTY-EIGHT AND 56/100 DOLLARS (\$140,260.56) for twelve (12) months of base maintenance services; and
  - b) ELEVEN THOUSAND ONE HUNDRED AND FIFTY AND 00/100 DOLLARS (\$11,150.00) for anticipated Additional Work, per Exhibit C, Section 2, paragraph E. of the Agreement.
- B.5 APPROVAL OF THE PROPOSED RESOLUTIONS RELATING TO FUNDING THE MORENO VALLEY COMMUNITY SERVICES DISTRICT ZONE B (RESIDENTIAL) AND ZONE C (ARTERIAL) STREET LIGHTING EXPENSES FOR THE FISCAL YEARS 2011-12 AND 2012-13 (Report of: Financial & Administrative Services Department)