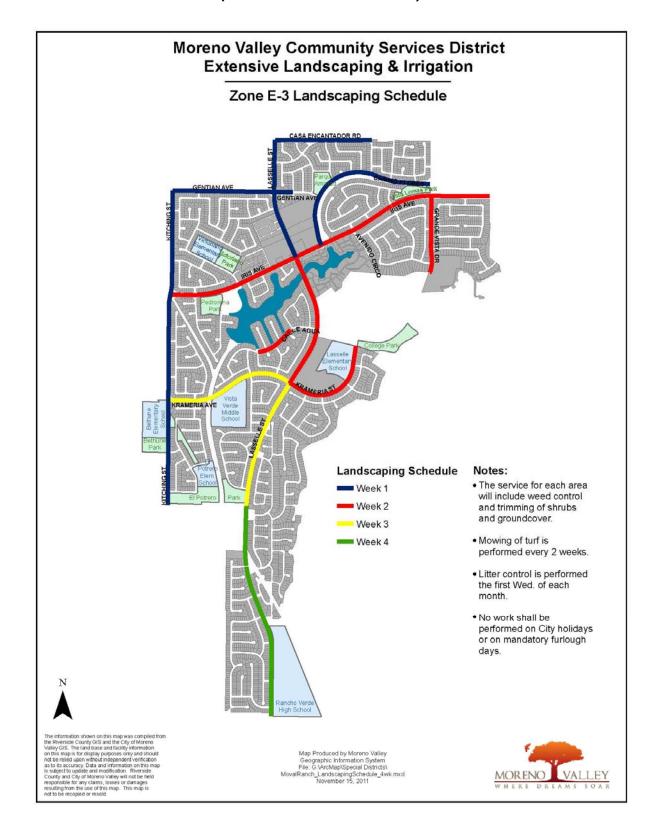

B.4 AWARD OF CONTRACT - MORENO VALLEY COMMUNITY SERVICES DISTRICT PROJECT NO. E-3/11-12 - MAINTENANCE OF PARKWAY LANDSCAPING AND IRRIGATION FOR ZONES E-3 (MORENO VALLEY RANCH-WEST) AND E-3A (LASSELLE POWERLINE PARKWAY)(Report of: Public Works Department)

### **Recommendation:**

- 1. Approve the Agreement for CSD Project E-3/11-12 (the "Agreement") with Merchants Landscape Services, Inc.;
- 2. Authorize the President of the CSD Board to execute said Agreement with Merchants Landscape Services, Inc.; and
- 3. Authorize the Purchasing Division Manager to issue purchase orders on July 1, 2012 to Merchants Landscape Services, Inc., in the amounts of:
  - a) ONE HUNDRED FORTY THOUSAND TWO HUNDRED AND EIGHTY-EIGHT AND 56/100 DOLLARS (\$140,260.56) for twelve (12) months of base maintenance services; and
  - b) ELEVEN THOUSAND ONE HUNDRED AND FIFTY AND 00/100 DOLLARS (\$11,150.00) for anticipated Additional Work, per Exhibit C, Section 2, paragraph E. of the Agreement.
- B.5 APPROVAL OF THE PROPOSED RESOLUTIONS RELATING TO FUNDING THE MORENO VALLEY COMMUNITY SERVICES DISTRICT ZONE B (RESIDENTIAL) AND ZONE C (ARTERIAL) STREET LIGHTING EXPENSES FOR THE FISCAL YEARS 2011-12 AND 2012-13 (Report of: Financial & Administrative Services Department)