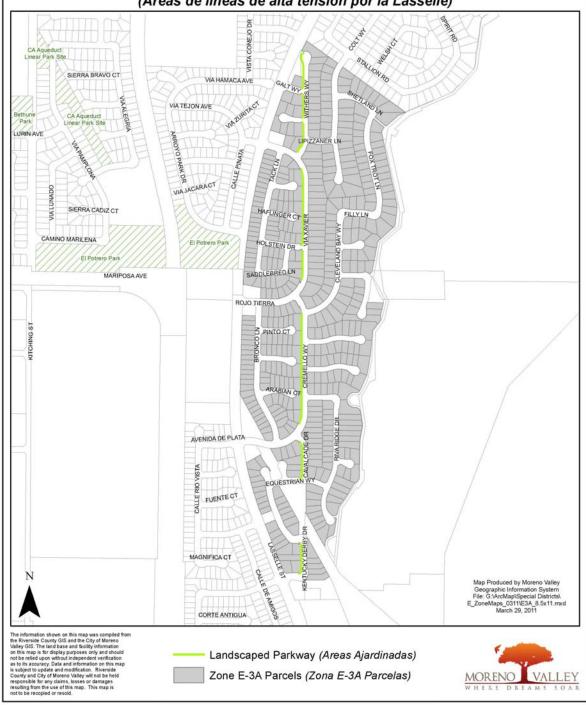

B.4 AWARD OF CONTRACT - MORENO VALLEY COMMUNITY SERVICES DISTRICT PROJECT NO. E-3/11-12 - MAINTENANCE OF PARKWAY LANDSCAPING AND IRRIGATION FOR ZONES E-3 (MORENO VALLEY RANCH-WEST) AND E-3A (LASSELLE POWERLINE PARKWAY)(Report of: Public Works Department)

### **Recommendation:**

- 1. Approve the Agreement for CSD Project E-3/11-12 (the "Agreement") with Merchants Landscape Services, Inc.;
- 2. Authorize the President of the CSD Board to execute said Agreement with Merchants Landscape Services, Inc.; and
- 3. Authorize the Purchasing Division Manager to issue purchase orders on July 1, 2012 to Merchants Landscape Services, Inc., in the amounts of:
  - a) ONE HUNDRED FORTY THOUSAND TWO HUNDRED AND EIGHTY-EIGHT AND 56/100 DOLLARS (\$140,260.56) for twelve (12) months of base maintenance services; and
  - b) ELEVEN THOUSAND ONE HUNDRED AND FIFTY AND 00/100 DOLLARS (\$11,150.00) for anticipated Additional Work, per Exhibit C, Section 2, paragraph E. of the Agreement.
- B.5 APPROVAL OF THE PROPOSED RESOLUTIONS RELATING TO FUNDING THE MORENO VALLEY COMMUNITY SERVICES DISTRICT ZONE B (RESIDENTIAL) AND ZONE C (ARTERIAL) STREET LIGHTING EXPENSES FOR THE FISCAL YEARS 2011-12 AND 2012-13 (Report of: Financial & Administrative Services Department)