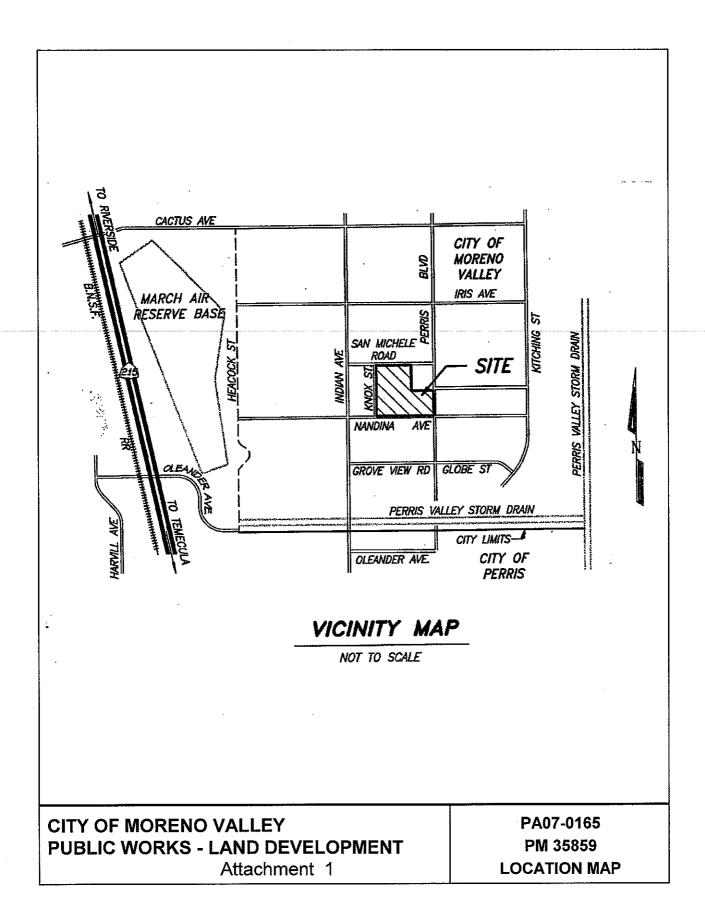

- 4. Authorize the Public Works Director/City Engineer to execute any subsequent amendments to the Agreement with AECOM, within the Purchase Order amount, subject to the approval of the City Attorney.
- A.6 PA07-0165 (PM 35859) APPROVAL OF PROPOSED RESOLUTION FOR A SUMMARY VACATION OF A PORTION OF KNOX STREET LOCATED AT THE END OF KNOX STREET SOUTH OF SAN MICHELE ROAD, DEVELOPER: FIRST INDUSTRIAL, L.P., A DELAWARE LIMITED PARTNERSHIP, EL SEGUNDO, CA 90245 (Report of: Community & Economic Development Department)

### Recommendation:

1. Adopt the Resolution No. 2012-31, summarily vacating a portion of Knox Street; and

### Resolution No. 2012-31

A Resolution of the City Council of the City of Moreno Valley, California, Ordering the Summary Vacation of a Portion of Knox Street From 930 Feet North of the Intersection with Nandina Avenue to 996 Feet North to its Current Terminus, said Portion Between Nandina Avenue and San Michele Road, Distances Measured Along Street Centerline