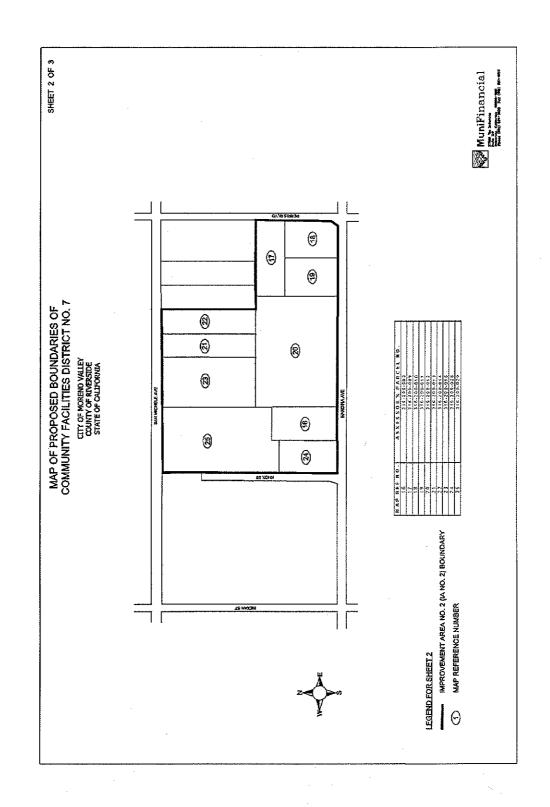

G.5 DISSOLUTION OF COMMUNITY FACILITIES DISTRICT NO. 7, IMPROVEMENT AREA NO. 2 OF THE CITY OF MORENO VALLEY (Report of: Public Works Department)

### **Recommendation: That the CSD:**

Acting as the legislative body of Community Facilities District No. 7 of the City of Moreno Valley introduce Ordinance No. 846 ordering the dissolution of CFD No. 7, Improvement Area No. 2 and the recordation of an amendment to the Notice of Special Tax Lien.

### Ordinance No. 846

An Ordinance of the City Council of the City of Moreno Valley, California, Dissolving Improvement Area No. 2 of Community Facilities District No. 7 of the City of Moreno Valley and Ordering the Recordation of an Amendment to the Notice of Special Tax Lien Related to Such District