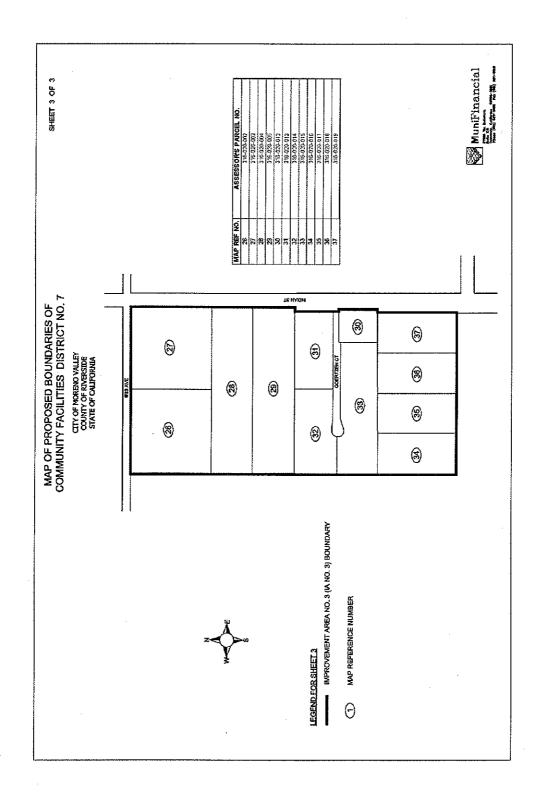

G.5 DISSOLUTION OF COMMUNITY FACILITIES DISTRICT NO. 7, IMPROVEMENT AREA NO. 2 OF THE CITY OF MORENO VALLEY (Report of: Public Works Department)

### **Recommendation: That the CSD:**

Acting as the legislative body of Community Facilities District No. 7 of the City of Moreno Valley introduce Ordinance No. 846 ordering the dissolution of CFD No. 7, Improvement Area No. 2 and the recordation of an amendment to the Notice of Special Tax Lien.

### Ordinance No. 846

An Ordinance of the City Council of the City of Moreno Valley, California, Dissolving Improvement Area No. 2 of Community Facilities District No. 7 of the City of Moreno Valley and Ordering the Recordation of an Amendment to the Notice of Special Tax Lien Related to Such District