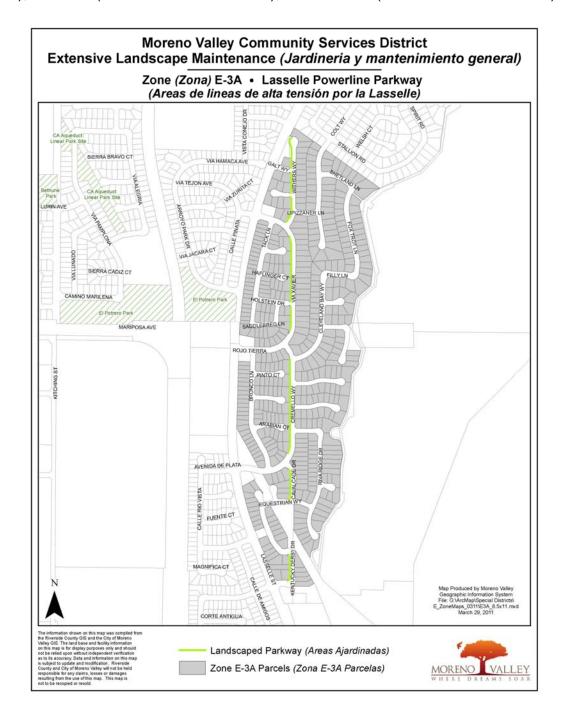

B.4 AWARD OF CONTRACT - MORENO VALLEY COMMUNITY SERVICES DISTRICT PROJECT NO. E-3/11-12 - MAINTENANCE OF PARKWAY LANDSCAPING AND IRRIGATION FOR ZONES E-3 (MORENO VALLEY RANCH-WEST) AND E-3A (LASSELLE POWERLINE PARKWAY)(Report of: Public Works Department)

### **Recommendation:**

- 1. Approve the Agreement for CSD Project E-3/11-12 (the "Agreement") with Merchants Landscape Services, Inc.;
- 2. Authorize the President of the CSD Board to execute said Agreement with Merchants Landscape Services, Inc.; and
- 3. Authorize the Purchasing Division Manager to issue purchase orders on July 1, 2012 to Merchants Landscape Services, Inc., in the amounts of:
  - a) ONE HUNDRED FORTY THOUSAND TWO HUNDRED AND EIGHTY-EIGHT AND 56/100 DOLLARS (\$140,260.56) for twelve (12) months of base maintenance services; and
  - b) ELEVEN THOUSAND ONE HUNDRED AND FIFTY AND 00/100 DOLLARS (\$11,150.00) for anticipated Additional Work, per Exhibit C, Section 2, paragraph E. of the Agreement.
- B.5 APPROVAL OF THE PROPOSED RESOLUTIONS RELATING TO FUNDING THE MORENO VALLEY COMMUNITY SERVICES DISTRICT ZONE B (RESIDENTIAL) AND ZONE C (ARTERIAL) STREET LIGHTING EXPENSES FOR THE FISCAL YEARS 2011-12 AND 2012-13 (Report of: Financial & Administrative Services Department)