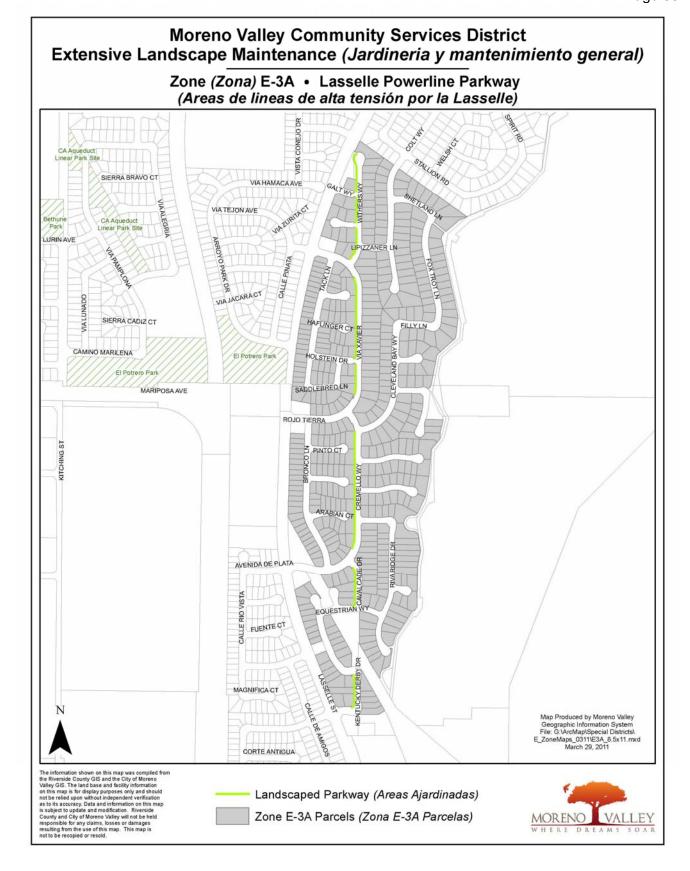

B.4 AWARD OF CONTRACT - MORENO VALLEY COMMUNITY SERVICES DISTRICT PROJECT NO. E-3/11-12 - MAINTENANCE OF PARKWAY LANDSCAPING AND IRRIGATION FOR ZONES E-3 (MORENO VALLEY RANCH-WEST) AND E-3A (LASSELLE POWERLINE PARKWAY)(Report of: Public Works Department)

### **Recommendation:**

- 1. Approve the Agreement for CSD Project E-3/11-12 (the "Agreement") with Merchants Landscape Services, Inc.;
- 2. Authorize the President of the CSD Board to execute said Agreement with Merchants Landscape Services, Inc.; and
- 3. Authorize the Purchasing Division Manager to issue purchase orders on July 1, 2012 to Merchants Landscape Services, Inc., in the amounts of:
  - a) ONE HUNDRED FORTY THOUSAND TWO HUNDRED AND EIGHTY-EIGHT AND 56/100 DOLLARS (\$140,260.56) for twelve (12) months of base maintenance services; and
  - b) ELEVEN THOUSAND ONE HUNDRED AND FIFTY AND 00/100 DOLLARS (\$11,150.00) for anticipated Additional Work, per Exhibit C, Section 2, paragraph E. of the Agreement.
- B.5 APPROVAL OF THE PROPOSED RESOLUTIONS RELATING TO FUNDING THE MORENO VALLEY COMMUNITY SERVICES DISTRICT ZONE B (RESIDENTIAL) AND ZONE C (ARTERIAL) STREET LIGHTING EXPENSES FOR THE FISCAL YEARS 2011-12 AND 2012-13 (Report of: Financial & Administrative Services Department)