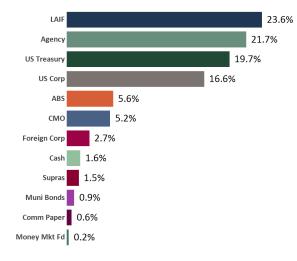

### **SUMMARY**

The attached Quarterly Investment Report presents the City's cash and investments for the quarter that ended December 31, 2019. This report is in compliance with California Government Code Section 53646 regarding the reporting of detailed information on all securities, investments, and monies of the City, as well as the reporting of the market value of the investments held. All of the investments contained within the portfolio are in full compliance with the City's Investment Policy and Government Code Section 53601 as to the types of investments allowed. It is recommended that the City Council receive and file the attached Quarterly Investment Report.

### DISCUSSION

The City maintains a portfolio of investments in order to earn interest on cash balances that are not currently required to fund operations. California Government Code Sections 53601 and 53646 establish the types of investments allowed, the governing restrictions on these investments, the third-party custodian arrangement for certain investments, and the reporting practices related to the portfolios of local agencies. In keeping with best practices the City has implemented an Investment Policy, which was last reviewed by the City Council on May 7, 2019. The policy is in full compliance with the requirements of both of the above-mentioned Code Sections.

The attached Quarterly Investment Report presents the City's cash and investments for the quarter that ended December 31, 2019. The report complies with California Government Code Section 53646 regarding the reporting of detailed information on all securities, investments, and monies of the City, as well as the reporting of the market value of the investments held. All of the investments contained within the portfolio are in full compliance with the City's Investment Policy and Government Code Section 53601 as to the types of investments allowed. As stated in the attached report, there is more than adequate liquidity within the portfolio for the City to meet its budgeted expenditures over the next six months.

The City's investment policy has set the primary goals of the portfolio management as Safety and Liquidity followed by Yield. The City's cash flow requirements are evaluated on an ongoing basis, with short-term needs accommodated through the City's pooled investment funds with the Local Agency Investment Fund (LAIF). LAIF is a pool of public funds managed by the State Treasurer of California, providing 24-hour liquidity while yielding a rate of return approximately equivalent to a one-year treasury bill. With the combined use of a conservative approach to evaluating cash flow needs and LAIF liquidity, the City will not have to liquidate securities at current market rates that are intended to be held for longer-term investment.