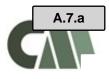

The table shows some of the key portfolio measures for the month.

|             | Portfolio,    | Avg. Yield to Maturity Trends |                 |          |  |  |
|-------------|---------------|-------------------------------|-----------------|----------|--|--|
|             | Balance       | Dec 2019                      | <u>Nov 2019</u> | Dec 2018 |  |  |
| Investments | \$158,388,112 | 2.12%                         | 2.13%           | 2.14%    |  |  |
| LAIF        | \$50,681,584  | 2.043%                        | 2.103%          | 2.291%   |  |  |

### FISCAL IMPACT

The federal funds rate target remained unchanged in December in a range of 1.50%-1.75%. Treasury yields declined during 2019 with the 3-month T-bill yield down 81 basis points, the 2-Year Treasury yield down 92 basis points and the 10-Year Treasury down 77 basis points. Notably, the shape of the yield curve has normalized to some extent over the past few months and is now upward sloping, which we believe reflects increased optimism about the domestic economic outlook.