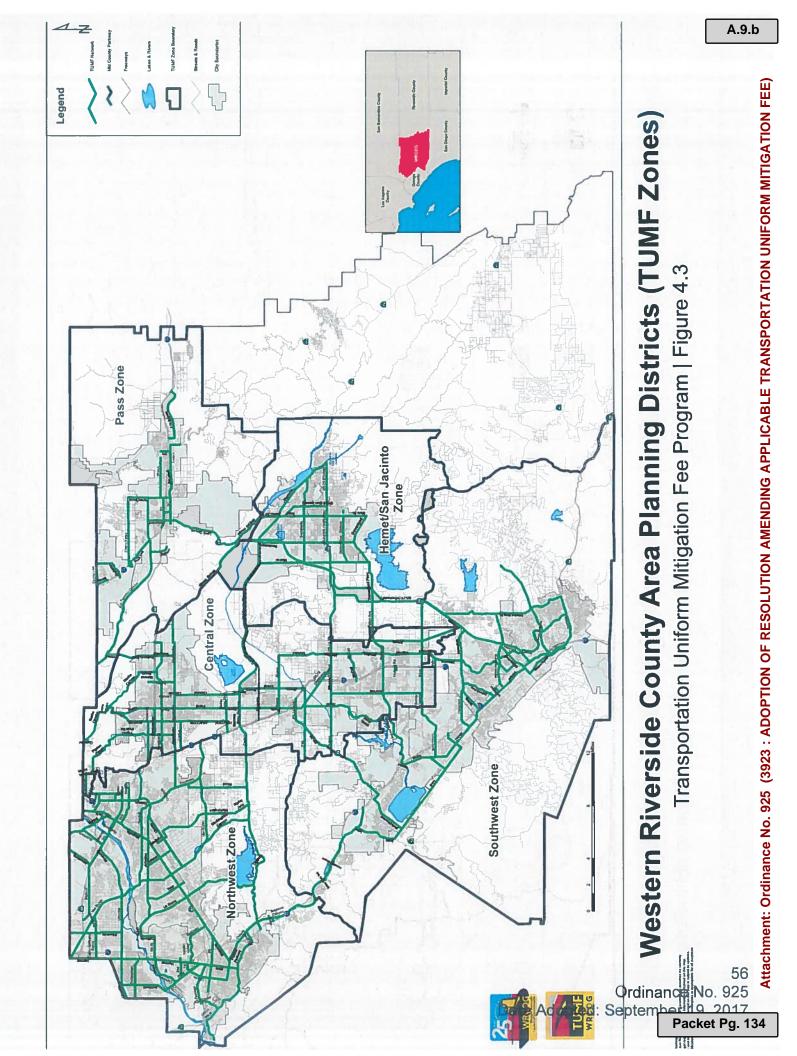

#### **Recommendation:**

- 1. Ratify the list of personnel changes as described.
- A.9. ADOPTION OF RESOLUTION AMENDING APPLICABLE TRANSPORTATION UNIFORM MITIGATION FEE (Report of: Public Works)

## **Recommendation:**

- 1. Adoption of the attached Resolution No. 2020-\_\_\_, amending applicable Transportation Uniform Mitigation Fee ("TUMF") schedule.
- A.10. AUTHORIZATION TO INCREASE ANNUAL PURCHASE ORDERS WITH MCCAIN, INC. AND JTB SUPPLY COMPANY FOR TRAFFIC CONTROL EQUIPMENT (Report of: Public Works)