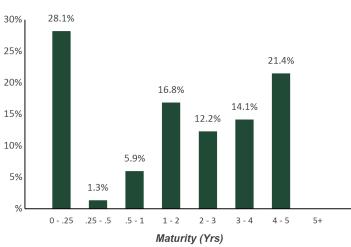

### **SUMMARY**

The attached Quarterly Investment Report presents the City's cash and investments for the quarter that ended December 31, 2019. This report is in compliance with California Government Code Section 53646 regarding the reporting of detailed information on all securities, investments, and monies of the City, as well as the reporting of the market value of the investments held. All of the investments contained within the portfolio are in full compliance with the City's Investment Policy and Government Code Section 53601 as to the types of investments allowed. It is recommended that the City Council receive and file the attached Quarterly Investment Report.

### DISCUSSION

The City maintains a portfolio of investments in order to earn interest on cash balances that are not currently required to fund operations. California Government Code Sections 53601 and 53646 establish the types of investments allowed, the governing restrictions on these investments, the third-party custodian arrangement for certain investments, and the reporting practices related to the portfolios of local agencies. In keeping with best practices the City has implemented an Investment Policy, which was last reviewed by the City Council on May 7, 2019. The policy is in full compliance with the requirements of both of the above-mentioned Code Sections.

The attached Quarterly Investment Report presents the City's cash and investments for the quarter that ended December 31, 2019. The report complies with California Government Code Section 53646 regarding the reporting of detailed information on all securities, investments, and monies of the City, as well as the reporting of the market value of the investments held. All of the investments contained within the portfolio are in full compliance with the City's Investment Policy and Government Code Section 53601 as to the types of investments allowed. As stated in the attached report, there is more than adequate liquidity within the portfolio for the City to meet its budgeted expenditures over the next six months.