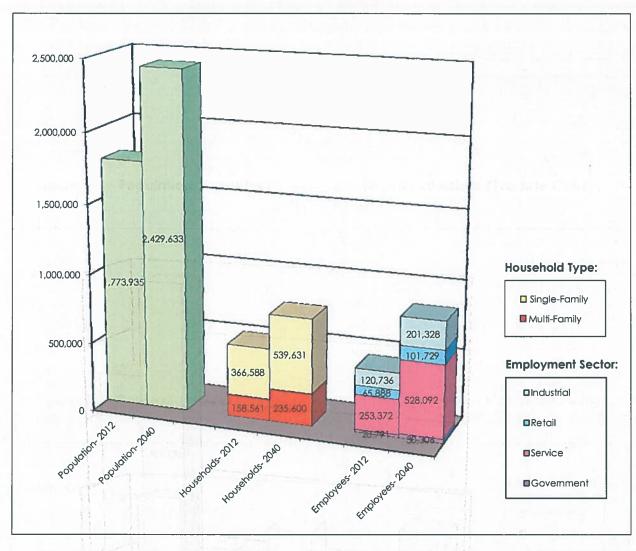

,935 | 2,429,633 | 655,698 | 37%     |
| Total Households              | 525,149   | 775,231   | 250,082 | 48%     |
| Single-Family                 | 366,588   | 539,631   | 173,043 | 47%     |
| Multi-Family                  | 158,561   | 235,600   | 77,039  | 49%     |
| Total Employment              | 460,787   | 861,455   | 400,668 | 87%     |
| TUMF Industrial               | 120,736   | 201,328   | 80,592  | 67%     |
| TUMF Retail                   | 65,888    | 101,729   | 35,841  | 54%     |
| TUMF Service                  | 253,372   | 528,092   | 274,720 | 108%    |
| TUMF Government/Public Sector | 20,791    | 30,306    | 9,515   | 46%     |

# Table 2.3 - Population, Households and Employment in Western Riverside County (2012 to 2040)

Source: SCAG 2016 RTP; WSP, April 2016



# Figure 2.3 - Population, Households and Employment in Western Riverside County (2012 to 2040)

The combined effects of the changes in the base year and horizon year socioeconomic data is a notable reduction in the total growth in population, households and employment for the current Nexus Update compared to the 2009 Nexus Update. **Table 2.4** and **Figure 2.4** provide a comparison of the changes in population, households and employment between the 2016 Nexus Update and the 2009 Nexus Update. The table and figure clearly illustrate the reduction in the rate of growth in Western Riverside County largely attributable to the effects of the economic recession. This reduced rate of growth in the region will serve as the basis for reevaluating the level of impact of new development on the t