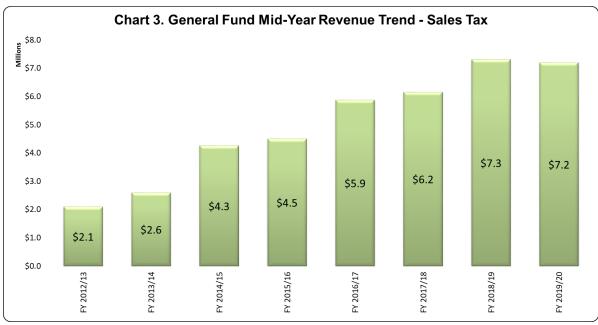

ed property tax revenue through Mid-Year. The City has currently received 14% through Mid-Year. Property taxes will continue to be monitored as property valuations may adjust through the year based on property sales and assessment appeals filed with the County.



Note: FYs 2014/15, 2017/18 and 2019/20 did not receive any property tax revenues in the Mid-Year.

#### Sales Taxes

Sales taxes were budgeted to increase by 5% from the FY 2018/19 Amended Budget. Sales tax receipts will need to be continually monitored through the year to determine if current trends begin to plateau or begin to decrease.

Based on historical averages of actual receipts, the City is estimated to receive 26% of the budgeted sales tax revenue through Mid-Year. The City has currently received 34% through Mid-Year.



Note: For FY 2017/18, the reversal of revenues accrued to the prior fiscal year in accordance with the Government Accounting Standards Board (GASB) did not occur until the second quarter.

F.1.a

## Utility Users Tax

Utility Users taxes were budgeted to decrease less than 1% from the FY 2018/19 Amended Budget. This projection is primarily due to competitive forces within the communications markets. Both the wireless and wired markets experienced downturns year over year. Based on our discussions with utility tax experts, there are a couple of causes for this trend. First is competition and bundling practices within the market as more small players continue to join the market. Second is the migration of customers from contract plans to prepaid plans.

Based on historical averages of actu