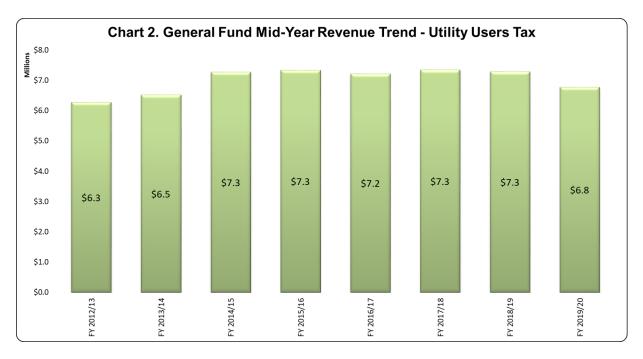

ntil the second quarter.

F.1.a

## Utility Users Tax

Utility Users taxes were budgeted to decrease less than 1% from the FY 2018/19 Amended Budget. This projection is primarily due to competitive forces within the communications markets. Both the wireless and wired markets experienced downturns year over year. Based on our discussions with utility tax experts, there are a couple of causes for this trend. First is competition and bundling practices within the market as more small players continue to join the market. Second is the migration of customers from contract plans to prepaid plans.

Based on historical averages of actual receipts, the City is estimated to receive 44% of the budgeted utility users tax revenue through Mid-Year. The City has currently received 42% through Mid-Year.



# Other Taxes

Other taxes are primarily composed of Business Gross Receipts, Transient Occupancy Tax, Documentary Transfer Tax, and Franchise Fees. Collectively, other taxes were budgeted to increase 6% from the FY 2018/19 Amended Budget.

Based on historical averages of actual receipts, the City is estimated to receive 25% of the budgeted Other Taxes revenue through Mid-Year. The City has currently received 28% through Mid-Year.



# Licenses & Permits

Licenses & Permits are primarily composed of Business and Animal Licenses, along with Building, Electrical, Mechanical, Plumbing and other permits. Collectively, Licenses & Permits were budgeted to increase by 9% from the FY 2018/19 Amended Budget. This increase reflects increases due to Commercial Cannabis Business Permits. This budget