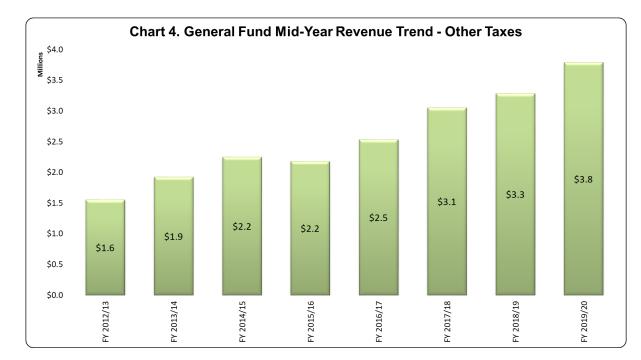

dling practices within the market as more small players continue to join the market. Second is the migration of customers from contract plans to prepaid plans.

Based on historical averages of actual receipts, the City is estimated to receive 44% of the budgeted utility users tax revenue through Mid-Year. The City has currently received 42% through Mid-Year.



# Other Taxes

Other taxes are primarily composed of Business Gross Receipts, Transient Occupancy Tax, Documentary Transfer Tax, and Franchise Fees. Collectively, other taxes were budgeted to increase 6% from the FY 2018/19 Amended Budget.

Based on historical averages of actual receipts, the City is estimated to receive 25% of the budgeted Other Taxes revenue through Mid-Year. The City has currently received 28% through Mid-Year.



# Licenses & Permits

Licenses & Permits are primarily composed of Business and Animal Licenses, along with Building, Electrical, Mechanical, Plumbing and other permits. Collectively, Licenses & Permits were budgeted to increase by 9% from the FY 2018/19 Amended Budget. This increase reflects increases due to Commercial Cannabis Business Permits. This budget will be monitored for a possible future increase.

Based on historical averages of actual receipts, the City is estimated to receive 54% of the budgeted Licenses & Permits revenue through Mid-Year. The City has currently received 46% through Mid-Year. The collection rate is related primarily to the recent building and business license permit activities.





### **Charges for Services**

Charges for Services are primarily composed of