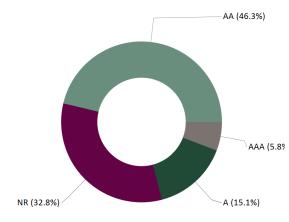

### **SUMMARY**

The attached Quarterly Investment Report presents the City's cash and investments for the quarter that ended December 31, 2019. This report is in compliance with California Government Code Section 53646 regarding the reporting of detailed information on all securities, investments, and monies of the City, as well as the reporting of the market value of the investments held. All of the investments contained within the portfolio are in full compliance with the City's Investment Policy and Government Code Section 53601 as to the types of investments allowed. It is recommended that the City Council receive and file the attached Quarterly Investment Report.

### DISCUSSION

The City maintains a portfolio of investments in order to earn interest on cash balances that are not currently required to fund operations. California Government Code Sections 53601 and 53646 establish the types of investments allowed, the governing restrictions on these investments, the third-party custodian arrangement for certain investments, and the reporting practices related to the portfolios of local agencies. In keeping with best practices the City has implemented an Investment Policy, which was last reviewed by the City Council on May 7, 2019. The policy is in full compliance with the requirements of both of the above-mentioned Code Sections.

The attached Quarterly Investment Report presents the City's cash and investments for the quarter that ended December 31, 2019. The report complies with California Government Code Section 53646 regarding the reporting of detailed information on all securities, investments, and monies of the City, as well as the reporting of the market value of the investments held. All of the investments contained within the portfolio are in full compliance with the City's Investment Policy and Government Code Section 53601 as to the types of investments allowed. As stated in the attached report, there is more than adequate liquidity within the portfolio for the City to meet its budgeted expenditures over the next six months.