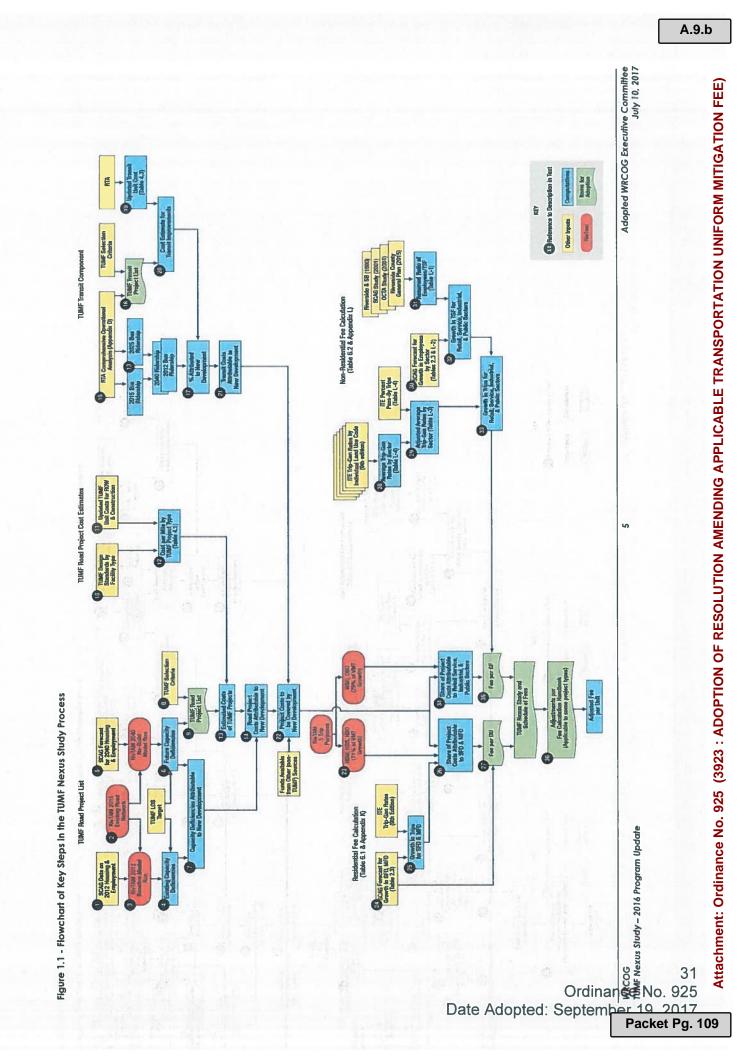

hart in **Figure 1.1** that illustrates the various technical steps in this fee calculation process. Each technical step that was followed to determine the TUMF Schedule of Fees and establish the program nexus is summarized below, with the numbers denoted on the flow chart correlating to the steps described. The flow chart also incorporates color coding of the steps to indicate those steps that are computations of various inputs, and steps that required specific actions of the various WRCOG committees to confirm major variables. Where appropriate, the flow chart also includes specific cross references to the sections or tables included in this Nexus Study document that correlate to the particular step.

4

Adopted WRCOG Executive Condimentation No. 925 Date Adopted: Stylite M 29179. 2017



# 1.1.1. Establish the TUMF Network Project List

The roadway network in Western Riverside County must be evaluated to determine how new development activity will impact the performance of the network, and how the resultant traffic impacts can be mitigated by completing various roadway improvements. The following steps integrate the latest SCAG socio-economic forecasts into RivTAM as the basis for determining future roadway deficiencies and identifying the list of eligible improvements to address these future deficiencies. The rational and methodology for accomplishing these steps is further explained in **Chapters 2 and 3** of this report, with the resultant TUMF Network described in **Chapter 4**.

- 1) The SCAG 2016 RTP/SCS was developed using housing and employment data for 2012 as i