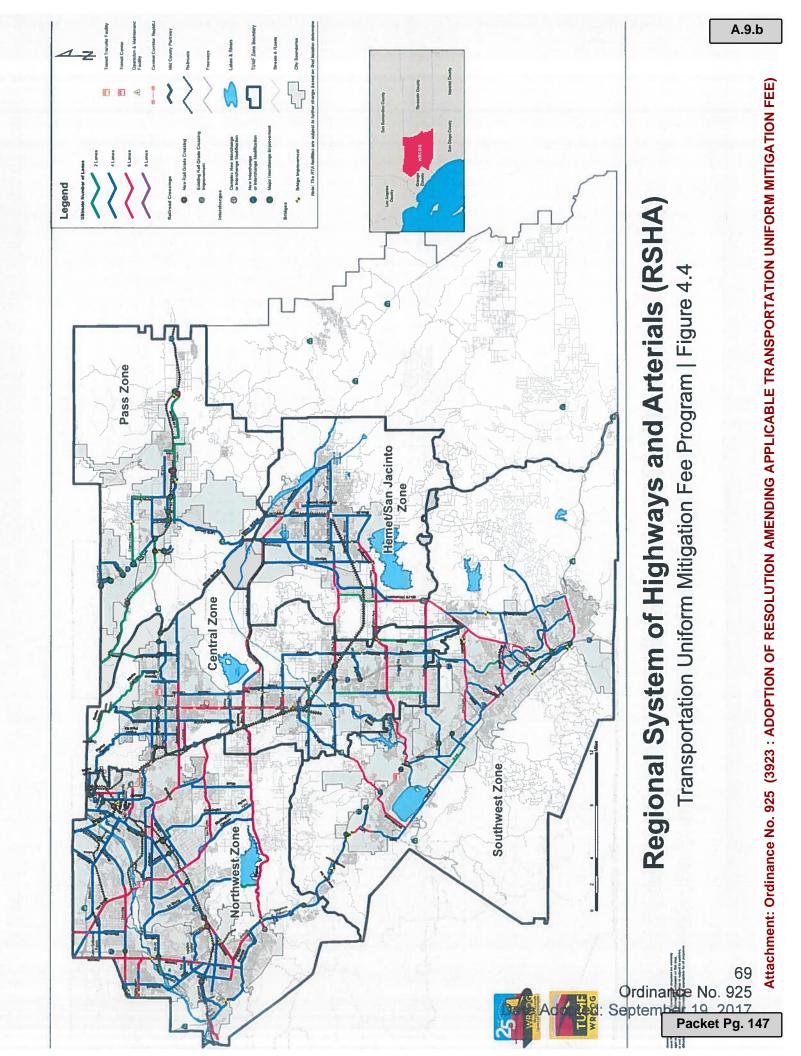

#### **Recommendation:**

- 1. Ratify the list of personnel changes as described.
- A.9. ADOPTION OF RESOLUTION AMENDING APPLICABLE TRANSPORTATION UNIFORM MITIGATION FEE (Report of: Public Works)

## **Recommendation:**

- 1. Adoption of the attached Resolution No. 2020-\_\_\_, amending applicable Transportation Uniform Mitigation Fee ("TUMF") schedule.
- A.10. AUTHORIZATION TO INCREASE ANNUAL PURCHASE ORDERS WITH MCCAIN, INC. AND JTB SUPPLY COMPANY FOR TRAFFIC CONTROL EQUIPMENT (Report of: Public Works)