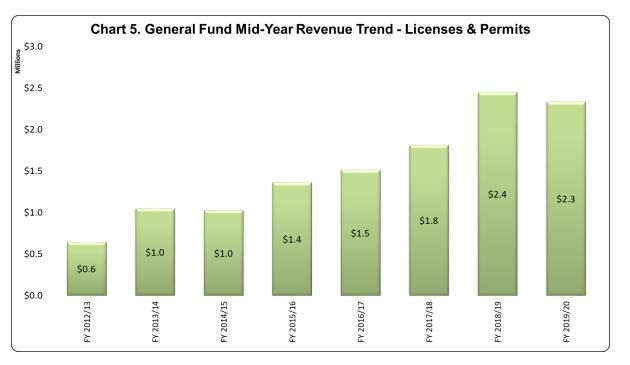

evenue through Mid-Year. The City has currently received 28% through Mid-Year.



# Licenses & Permits

Licenses & Permits are primarily composed of Business and Animal Licenses, along with Building, Electrical, Mechanical, Plumbing and other permits. Collectively, Licenses & Permits were budgeted to increase by 9% from the FY 2018/19 Amended Budget. This increase reflects increases due to Commercial Cannabis Business Permits. This budget will be monitored for a possible future increase.

Based on historical averages of actual receipts, the City is estimated to receive 54% of the budgeted Licenses & Permits revenue through Mid-Year. The City has currently received 46% through Mid-Year. The collection rate is related primarily to the recent building and business license permit activities.





### **Charges for Services**

Charges for Services are primarily composed of Plan Check Fees, Inspection Fees, Administrative Charges to other funds, and Parking Control Fines. Collectively, Charges for Services were conservatively budgeted to decrease by 3% from the FY 2018/19 Amended Budget.

Based on historical averages of actual receipts, the City is estimated to receive 49% of the budgeted Charges for Services revenue through Mid-Year. The City has currently received 52% through Mid-Year.



# Use of Money and Property

Investment income continues to remain low due to extremely low rates of return for fixed income investments, but has increased over the last year due to actions taken by the Federal Open Market Committee (FOMC). The investments achieved a Yield to Maturity (YTM) fo