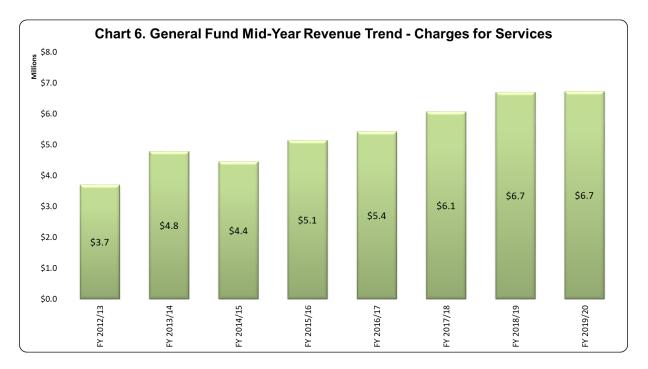

istorical averages of actual receipts, the City is estimated to receive 54% of the budgeted Licenses & Permits revenue through Mid-Year. The City has currently received 46% through Mid-Year. The collection rate is related primarily to the recent building and business license permit activities.





### **Charges for Services**

Charges for Services are primarily composed of Plan Check Fees, Inspection Fees, Administrative Charges to other funds, and Parking Control Fines. Collectively, Charges for Services were conservatively budgeted to decrease by 3% from the FY 2018/19 Amended Budget.

Based on historical averages of actual receipts, the City is estimated to receive 49% of the budgeted Charges for Services revenue through Mid-Year. The City has currently received 52% through Mid-Year.



# Use of Money and Property

Investment income continues to remain low due to extremely low rates of return for fixed income investments, but has increased over the last year due to actions taken by the Federal Open Market Committee (FOMC). The investments achieved a Yield to Maturity (YTM) for December 2019 of 2.12%. In addition, the City maintained funds in the State Local Agency Investment Fund Pool (LAIF) with a YTM of 2.04%. In the past four months, the FOMC have decreased the federal funds target rate by 75 basis points to 1.5% - 1.75%. This is a very low rate of return compared to historical experience, but is indicative of how investment income is performing everywhere, which is the reason the City utilizes the active management approach.

# General Fund Expenditures

Expenditure