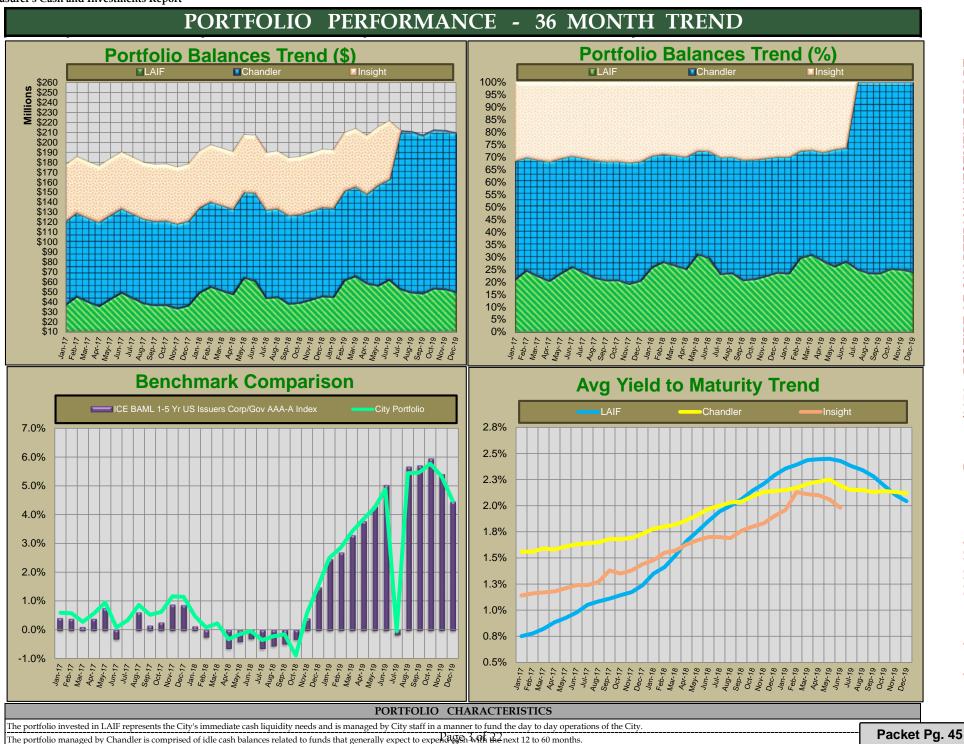

The City's investment policy has set the primary goals of the portfolio management as Safety and Liquidity followed by Yield. The City's cash flow requirements are evaluated on an ongoing basis, with short-term needs accommodated through the City's pooled investment funds with the Local Agency Investment Fund (LAIF). LAIF is a pool of public funds managed by the State Treasurer of California, providing 24-hour liquidity while yielding a rate of return approximately equivalent to a one-year treasury bill. With the combined use of a conservative approach to evaluating cash flow needs and LAIF liquidity, the City will not have to liquidate securities at current market rates that are intended to be held for longer-term investment.

The table shows some of the key portfolio measures for the month.

|             | Portfolio,    | Avg. Yield to Maturity Trends |                 |          |  |  |
|-------------|---------------|-------------------------------|-----------------|----------|--|--|
|             | Balance       | Dec 2019                      | <u>Nov 2019</u> | Dec 2018 |  |  |
| Investments | \$158,388,112 | 2.12%                         | 2.13%           | 2.14%    |  |  |
| LAIF        | \$50,681,584  | 2.043%                        | 2.103%          | 2.291%   |  |  |

The market values for the specific investments in the General Portfolio are provided by the City's investment advisors, Chandler Asset Management and Insight Asset Management.
 The market value for LAIF is provided by the State Treasurer.

# Page 2 of 22

2) Yield to Maturity (YTM): The rate of return on an investment or security if it were to be held until maturity. This yield does not reflect changes in the market value of a security

(1) Total General Portfolio includes all assets that comprise the City's Investment Portfolio which is LAIF as well as assets managed by Chandler Asset Management.

(3) Rate of Return represents the gain or loss on an investment or portfolio of investments over a specified period, expressed as a percentage of increase over the initial investment cost. Gains on investments are considered to be any income received from the security or portfolio plus any realized capital gain. This measure of return recognizes the changes in market values of a security or portfolio of securities.

(4) The Rate of Return for the investment portfolio reflects the performance of the portfolio during the past twelve months.

(5) The portfolio benchmark is the ICE Bank of America-Merrill Lynch 1 to 5 year Government Index

| - | surer's Cash | and Investments R    | eport      |                 |                |                     |   |
|---|--------------|----------------------|------------|-----------------|----------------|---------------------|---|
|   |              |                      | PO         | ORTFOL          | IO PER         | RFORMA              | ľ |
|   |              |                      |            | Local Agency II | nvestment Fund |                     |   |
|   |              | Total General Por    | tfolio (1) | (LAI            |                |                     |   |
|   | Period       | Asset Balance (par)  | Avg YTM    | Balance         | Yield          | Asset Balance (par) |   |
|   | Period       | Asset Datalice (pai) | (2)        | Dalaite         | Tielu          | Asset Dalance (pai) |   |
|   | Jan-17       | 178,020,726          |            | 37,628,655      | 0.751%         | 83,921,074          | L |
|   | Feb-17       | 186,127,218          |            | 46,028,655      | 0.777%         | 84,036,078          |   |

40,778,655

36,353,121

43,453,119

49,953,121

44,548,019

39,248,019

37,148,019

37,462,434

34,062,434

36,962,434

49,974,332

55,774,331

52,074,331

48,358,005

65,058,005

61,758,005

44,418,902

45,518,902

38,718,902

39,668,140

42.768.140

46.268.140

45,553,390

62,553,390

66,553,390

59,210,262

56,910,262

62,910,263

53,598,980

50,148,980

49,048,980

54,181,584

53,481,584

50,681,584

2.16%

2.17%

2.14%

2.12%

2.08%

2.06%

0.821%

0.884%

0.925%

0.978%

1.051%

1.084%

1.111%

1.143%

1.172%

1.239%

1.350%

1.412%

1.524%

1.661%

1.755%

1.854%

1.944%

1.998%

2.063%

2.144%

2.208%

2.291%

2.355%

2.392%

2.436%

2.445%

2.449%

2.428%

2.379%

2.341%

2.280%

2.190%

2.103%

2.043%

# CITY OF MORENO VALLEY

Mar-17

Apr-17

May-17

Jun-17

Iul-17

Aug-17

Sep-17 Oct-17

Nov-17

Dec-17

Jan-18

Feb-18

Mar-18

Apr-18

May-18

Jun-18

Jul-18

Aug-18

Sep-18

Oct-18

Nov-18

Dec-18

Jan-19

Feb-19

Mar-19

Apr-19

May-19

Jun-19

Iul-19

Aug-19

Sep-19

Oct-19

Nov-19

Dec-19

Notes:

180,720,329

176,886,824

184,129,362

191,761,138

186,724,734

180.293.288

180,597,317

179,411,035

175,469,499

179,112,928

192,795,926

202,940,569

195,416,305

191,668,439

210,976,889

207,635,739

190,571,998

191.837.452

187,805,745

188,925,543

192,152,043

197,462,474

195,050,449

211,740,422

216,770,725

206,696,569

217,014,248

225,003,102

215,879,596

209,798,005

211,426,202

214,964,798

214,680,646

212,612,925

NCE - 36 MONTH TREND

Benchmark

1-5 Gov(5)

0.41%

0.38%

0.10%

0.38%

0.75%

-0.30%

0.00%

0.61%

0.15%

0.26%

0.88%

0.86%

0.12%

-0.23%

0.00%

-0.62%

-0.39%

-0.28%

-0.63%

-0.53%

-0.47%

-0.31%

0.40%

1.47%

2.45%

2.68%

3.28%

3.76%

4.27%

5.01%

-0.15%

5.65%

5.69%

5.93%

5.39%

4.44%

Asset Balance

(par)

54,865,800

54,956,116

55,036,202

55,069,278

55,139,856

55,188,911

55,200,136

55,293,843

55,327,685

55,413,748

55,471,666

55,541,162

55,563,293

55,682,887

55,785,899

55,920,551

55,998,203

56,077,829

56,116,437

56,196,487

56,303,716

56,473,609

56,568,013

56,671,250

56,704,121

56,761,069

56,827,466

56,986,412

57,041,732

57,126,387

Rate of Return (3)

Investment

Portfolio (4)

0.59%

0.57%

0.27%

0.57%

0.95%

0.08%

0.33%

0.86%

0.52%

0.62%

1.16%

1.14%

0.47%

0.08%

0.22%

-0.33%

-0.16%

-0.05%

-0.36%

-0.23%

-0.16%

-0.90%

0.57%

1.52%

2.50%

2.84%

3.40%

3.83%

4.22%

4.88%

-0.05%

5.44%

5.46%

5.77%

5.33%

4.48%

Chandler

Weighted Avg YTM

> (2) 1.56%

1.56%

1.59%

1.58%

1.61%

1.63%

1.64%

1.65%

1.68%

1.68%

1.69%

1.73%

1.78%

1.80%

1.82%

1.86%

1.91%

1.97%

2.00%

2.03%

2.04%

2.09%

2.13%

2.14%

2.15%

2.17%

2.21%

2.23%

2.25%

2.19%

2.15%

2.15%

2.13%

2.14%

2.13%

2.12%

84,203,833

84,254,557

84,366,558

84,433,672

84,553,984

84.648.884

84,681,990

84,785,780

84.916.378

85,008,412

85,144,970

85,263,827

85,446,356

85,541,787

85,714,498

88,337,665

88,543,794

88,654,200

88,810,836

88,887,254

89,084,357

89,215,211

89,373,064

89,552,434

89,668,393

89,757,226

100,691,487

100,533,542

157,563,906

160,310,760

157,687,693

157,861,930

158,054,077

158,388,112

A.7.a

Insight

Weighted

Avg YTM (2)

1.14%

1.16%

1.17%

1.18%

1.21%

1.24%

1.24%

1.27%

1.38%

1.35%

1.38%

1.44%

1.48%

1.55%

1.57%

1.63%

1.67%

1.70%

1.70%

1.69%

1.76%

1.80%

1.83%

1.90%

1.96%

2.13%

2.11%

2.10%

2.06%

1.98%

Rate of Return (3)

Investment

Portfolio (4)

0.13%

0.26%

0.28%

0.38%

0.52%

0.54%

0.74%

0.79%

0.90%

1.01%

1.12%

0.82%

-0.13%

-0.19%

-0.01%

0.00%

0.65%

0.36%

-0.14%

0.76%

0.83%

0.97%

1.52%

1.68%

0.31%

0.29%

0.47%

1.12%

1.51%

1.85%

Benchmark

1-3 Gov(5)

0.40%

0.39%

0.25%

0.35%

0.57%

0.83%

0.89%

0.95%

1.00%

1.06%

1.13%

0.42%

0.93%

-0.13%

0.03%

0.00%

1.65% 0.08%

0.50%

-0.01%

0.04%

0.25%

2 25%

2.33%

2.40%

2.44%

2.72%

3.08%

2.52%

2.57%