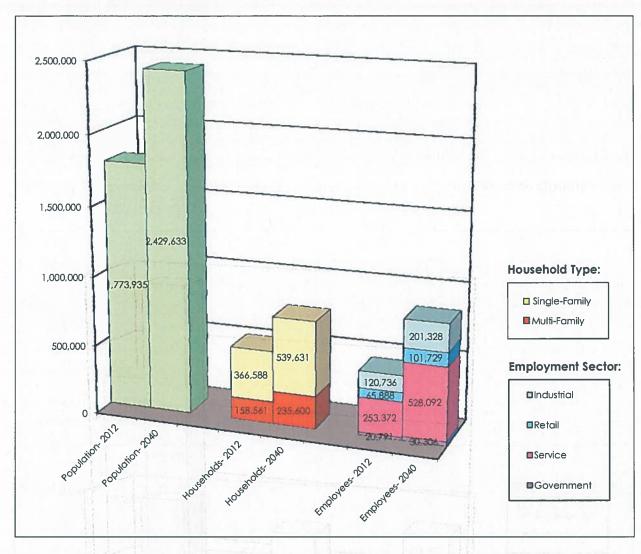

(LOS E).

As a result of the new development and associated growth in population and employment in Western Riverside County, additional pressure will be placed on the transportation infrastructure, particularly the arterial roadways, with the peak period VMT on the TUMF Network estimated to increase by 63% between 2012 and 2040. By 2040, 57% of the total VMT on the TUMF Network is forecast to be traveling on facilities experiencing peak period LOS E or worse. Without improvements to the arterial highway system, the total vehicle hours of delay (VHD) experienced by area motorists on the TUMF Network will increase over 4.9% per year. The need to improve these roadways and relieve future congestion is therefore directly linked to the future development which generates the travel demand.

vi



# Figure ES.2 - Population, Households and Employment in Western Riverside County (2012 to 2040)

As population and employment in Western Riverside County grows as a result of new development, demand for regional transit services in the region is also expected to grow. Weekday system ridership for RTA bus transit services is approximately 31,016 riders per day in Western Riverside County in 2015. By 2025, bus transit services are forecast to serve approximately 46,572 riders per weekday. This represents an average increase of 1,414 weekday riders each year. Based on this rate of ridership growth, weekday ridership is estimated to increase by 41,011 riders per weekday between 2012 and 2040.

The idea behind a uniform mitigation fee is to have new development throughout the region contribu