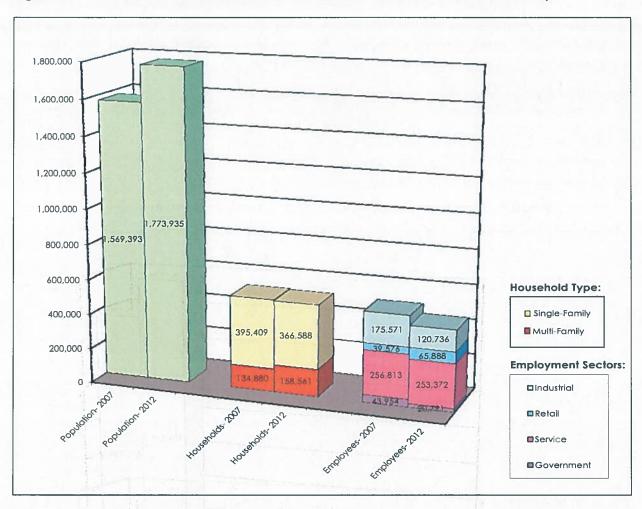

409               | 366,588               | -28,821 | -7%     |
| Multi-Family             | 134,880               | 158,561               | 23,681  | 18%     |
| Total Employment         | 515,914               | 460,787               | -55,127 | -11%    |
| Industrial               | 175,571               | 120,736               | -54,835 | -31%    |
| Retail                   | 39,576                | 65,888                | 26,312  | 66%     |
| Service                  | 256,813               | 253.372               | -3,441  | -1%     |
| Government/Public Sector | 43.954                | 20.791                | -23,163 | -53%    |

#### Table 2.1 - Base Year Socioeconomic Estimates for Western Riverside County

Source: Riverside County CDR, May 2008; SCAG 2016 RTP; WSP, April 2016





**Table 2.2** and **Figure 2.2** compare the socioeconomic forecasts for the program horizon year of 2035 used in the TUMF Nexus Study 2009 Update and 2040 for this study. The most recent forecasts reflect a reduction in the horizon year population, households and overall employment in Western Riverside County, as well as shifts in the projected growth in employment sectors away from government/public sector and service towards retail. These changes are considered to be consistent with the influence of the economic recession on the rate of growth in Western Riverside County.

14

| SED Type                      | 2009 Update<br>(2035) | 2016 Update<br>(2040) | Change   | Percent |
|-------------------------------|-----------------------|-----------------------|----------|---------|
| T