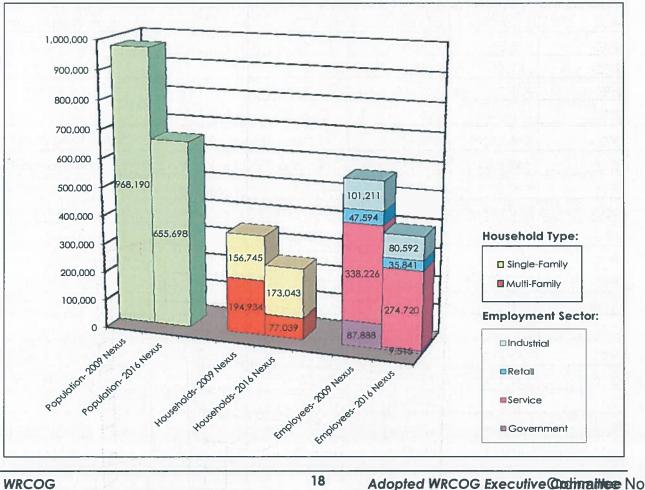

| -117,895   | -60%    |
| Total Employment              | 574,919                    | 400,668                    | -174,251   | -30%    |
| TUMF Industrial               | 101,211                    | 80,592                     | -20,619    | -20%    |
| TUMF Retail                   | 47,594                     | 35,841                     | -11,753    | -25%    |
| TUMF Service                  | 338,226                    | 274,720                    | -63,506    | -19%    |
| TUMF Government/Public Sector | 87,888                     | 9,515                      | -78,373    | -89%    |

# Table 2.4 - Population, Households and Employment in Western Riverside County(Existing to Future Change Comparison)

Source: Riverside County CDR, May 2008; SCAG 2016 RTP; WSP, April 2016





Adopted WRCOG Executive Optimaitiee No. 925 Date Adopted: Stepte Rol 2017 2017

A.9.b

All new development has some effect on the transportation infrastructure in a community, city or county due to an increase in travel demand. Increasing usage of the transportation facilities leads to more traffic, progressively increasing VMT, traffic congestion and decreasing the level of service (LOS)<sup>3</sup>. In order to meet the increased travel demand and keep traffic flowing, improvements to transportation facilities become necessary to sustain pre-development traffic conditions.

The projected growth in Western Riverside County (37% growth in population and 87% growth in employment in under 30 years) and the related growth in VMT can be expected to significantly increase congestion and degra