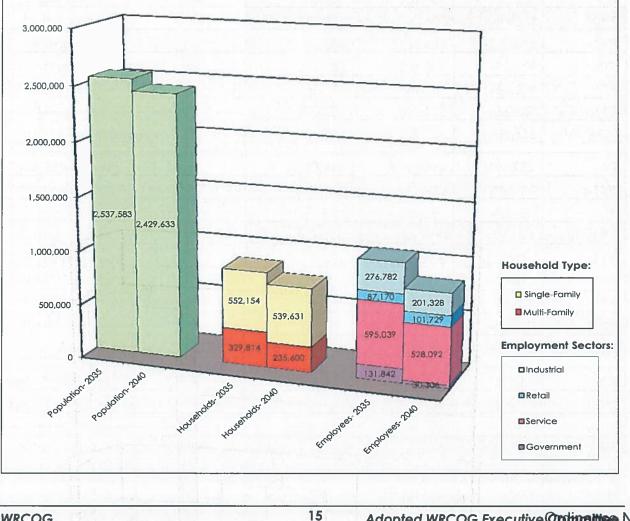

35,600               | -94,214  | -29%    |
| Total Employment              | 1,090,833             | 861,455               | -229,378 | -21%    |
| TUMF Industrial               | 276,782               | 201,328               | -75,454  | -27%    |
| TUMF Retail                   | 87,170                | 101,729               | 14,559   | 17%     |
| TUMF Service                  | 595,039               | 528,092               | -66,947  | -11%    |
| TUMF Government/Public Sector | 131,842               | 30,306                | -101,536 | -77%    |

### Table 2.2 - Horizon Year Socioeconomic Estimates for Western Riverside County

Source: Riverside County CDR, May 2008; SCAG 2016 RTP; WSP, April 2016

#### Figure 2.2 - Horizon Year Socioeconomic Estimates for Western Riverside County



WRCOG TUMF Nexus Study – 2016 Program Update Adopted WRCOG Executive Optimative No. 925 Date Adopted: Skybtem 2017 9, 2017

**Table 2.3** and **Figure 2.3** summarize the socioeconomic data obtained from SCAG and used as the basis for completing this Nexus Study analysis. The SCAG employment data for 2012 and 2040 was provided for thirteen employment sectors consistent with the California Employment Development Department (EDD) Major Groups including: Farming, Natural Resources and Mining; Construction; Manufacturing; Wholesale Trade; Retail Trade; Transportation, Warehousing and Utilities; Information; Financial Activities; Professional and Business Service; Education and Health Service; Leisure and Hospitality; Other Service; and Government. For the purposes of the Nexus Study, the EDD