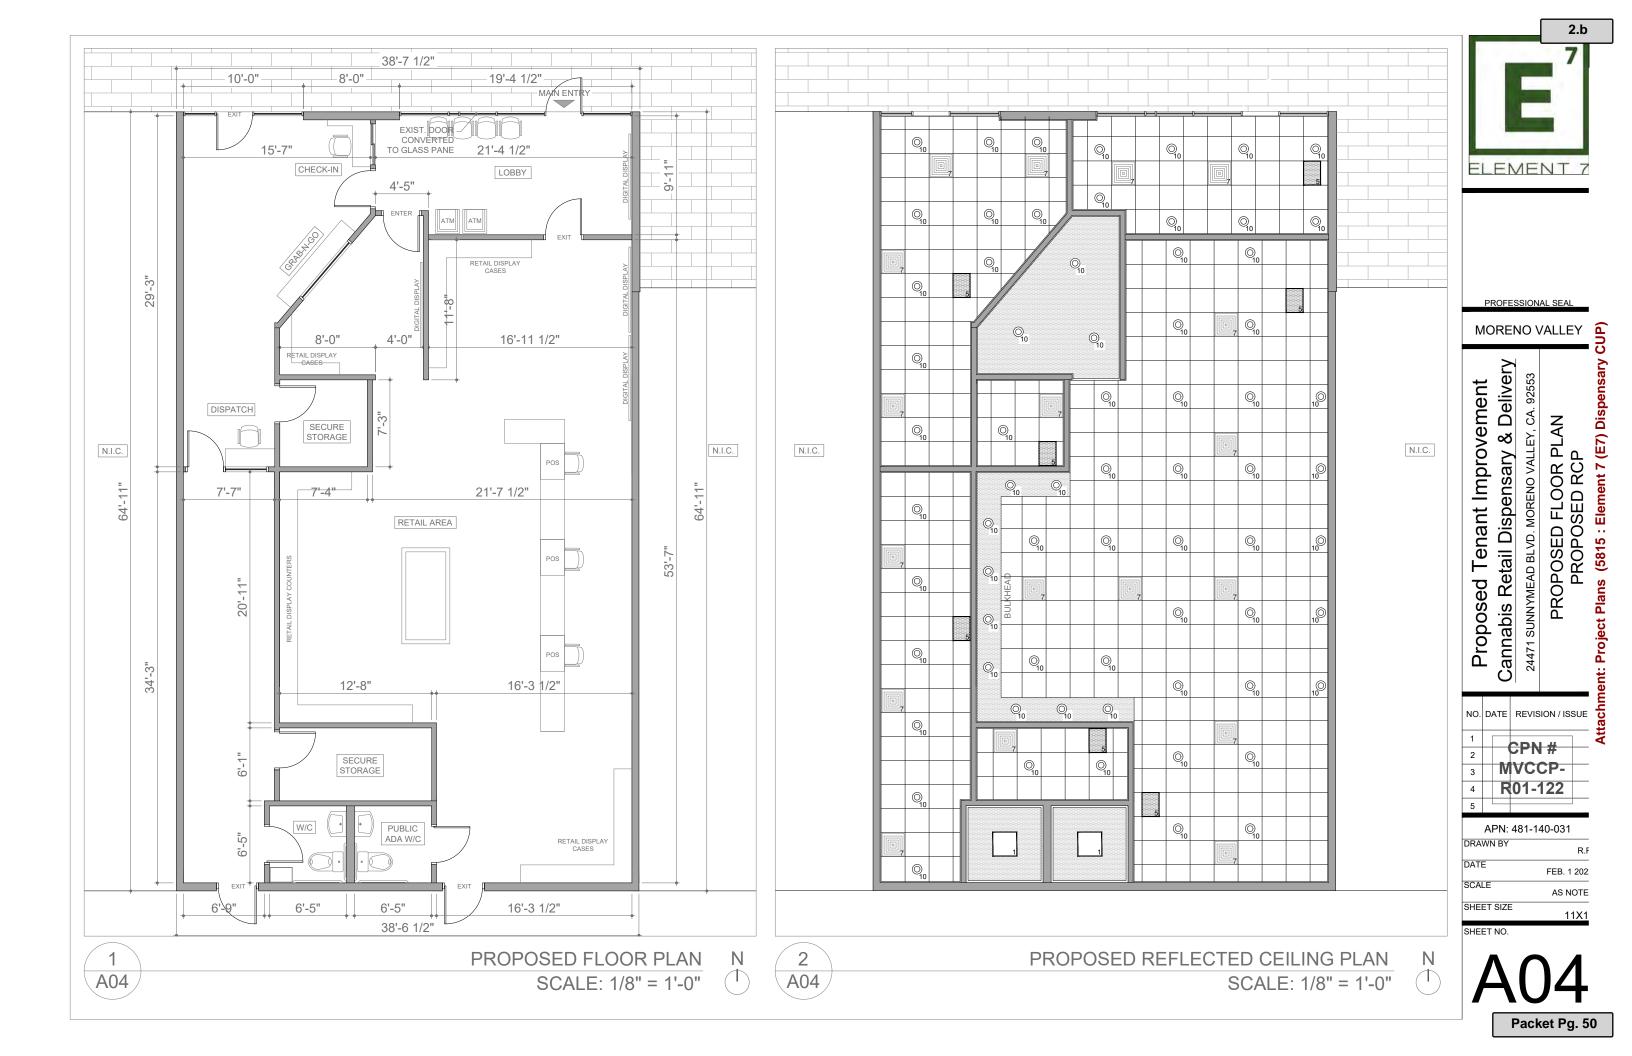

# Project Description

The Applicant is requesting approval of a CUP to establish a 2,400 square-foot commercial cannabis dispensary (retail sales only). The Project Site is located at 24471 Sunnymead Boulevard within the Sundance Plaza. Proposed tenant improvements include modifications to the existing floor plan by adding new full-height wall partitions to establish a lobby, dispatch area, retail area, and storage rooms.