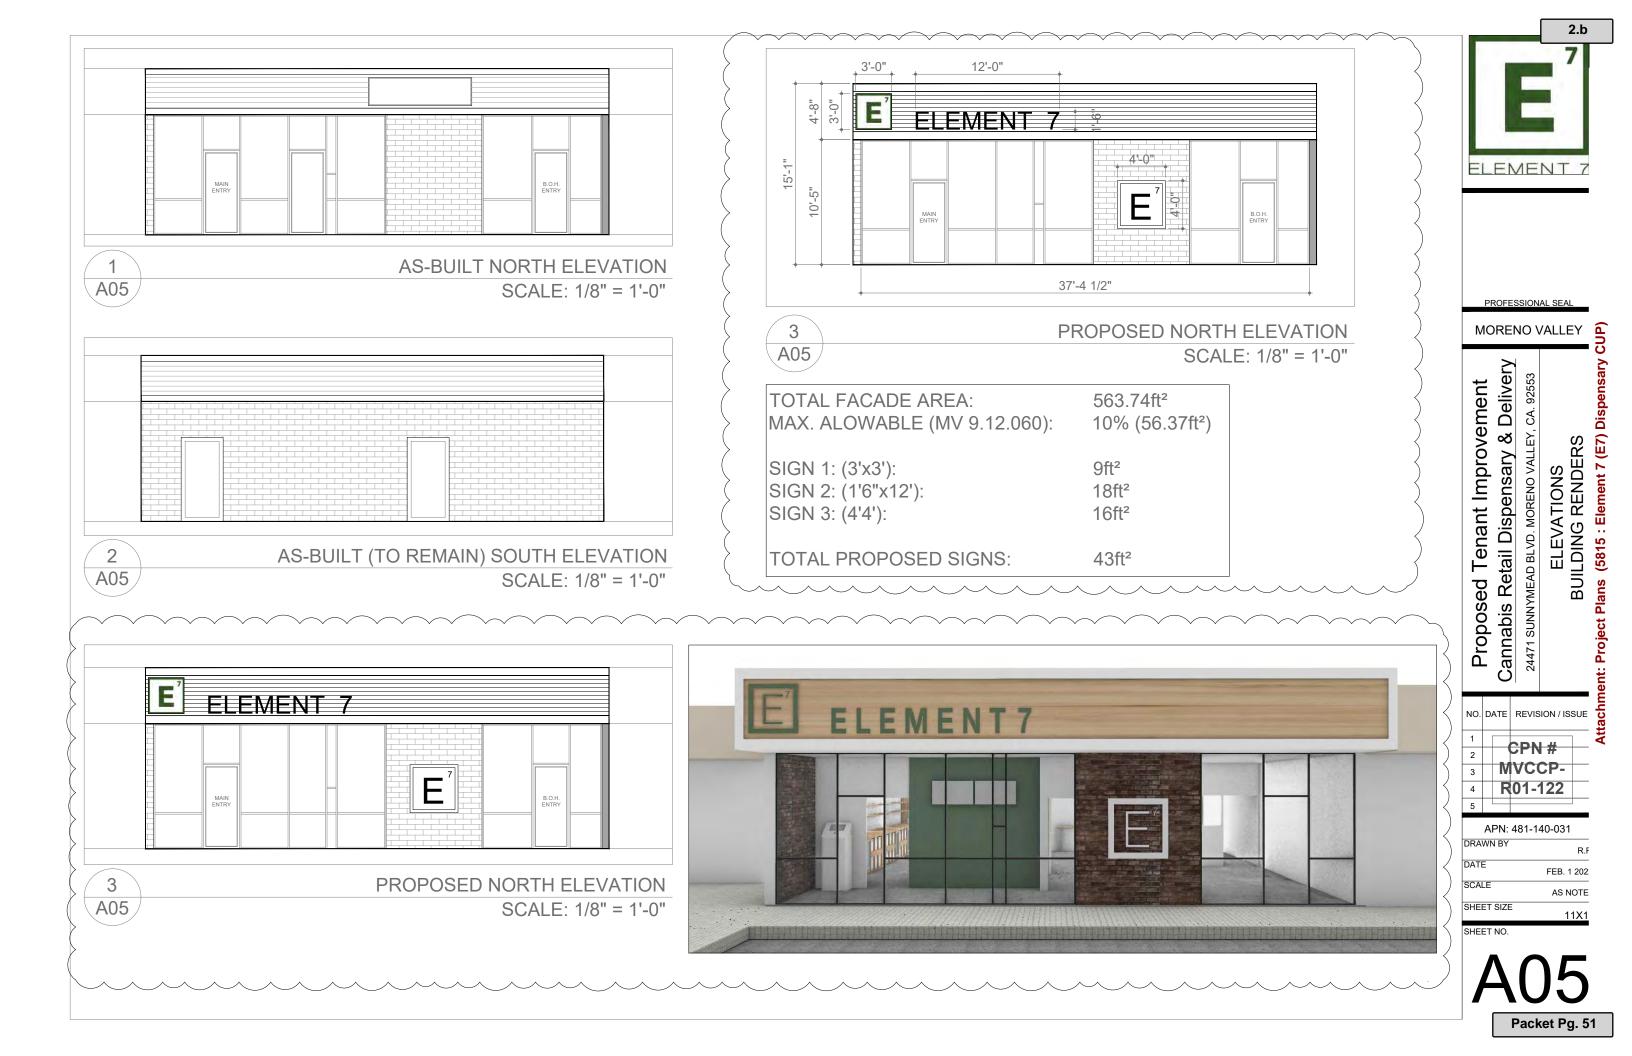

## Design/Landscaping

The Applicant proposes keeping the existing design elements and colors of the building consistent with the rest of the Sundance Plaza shopping center. No landscaping improvements are proposed and are maintained by the owner of Sundance Plaza.