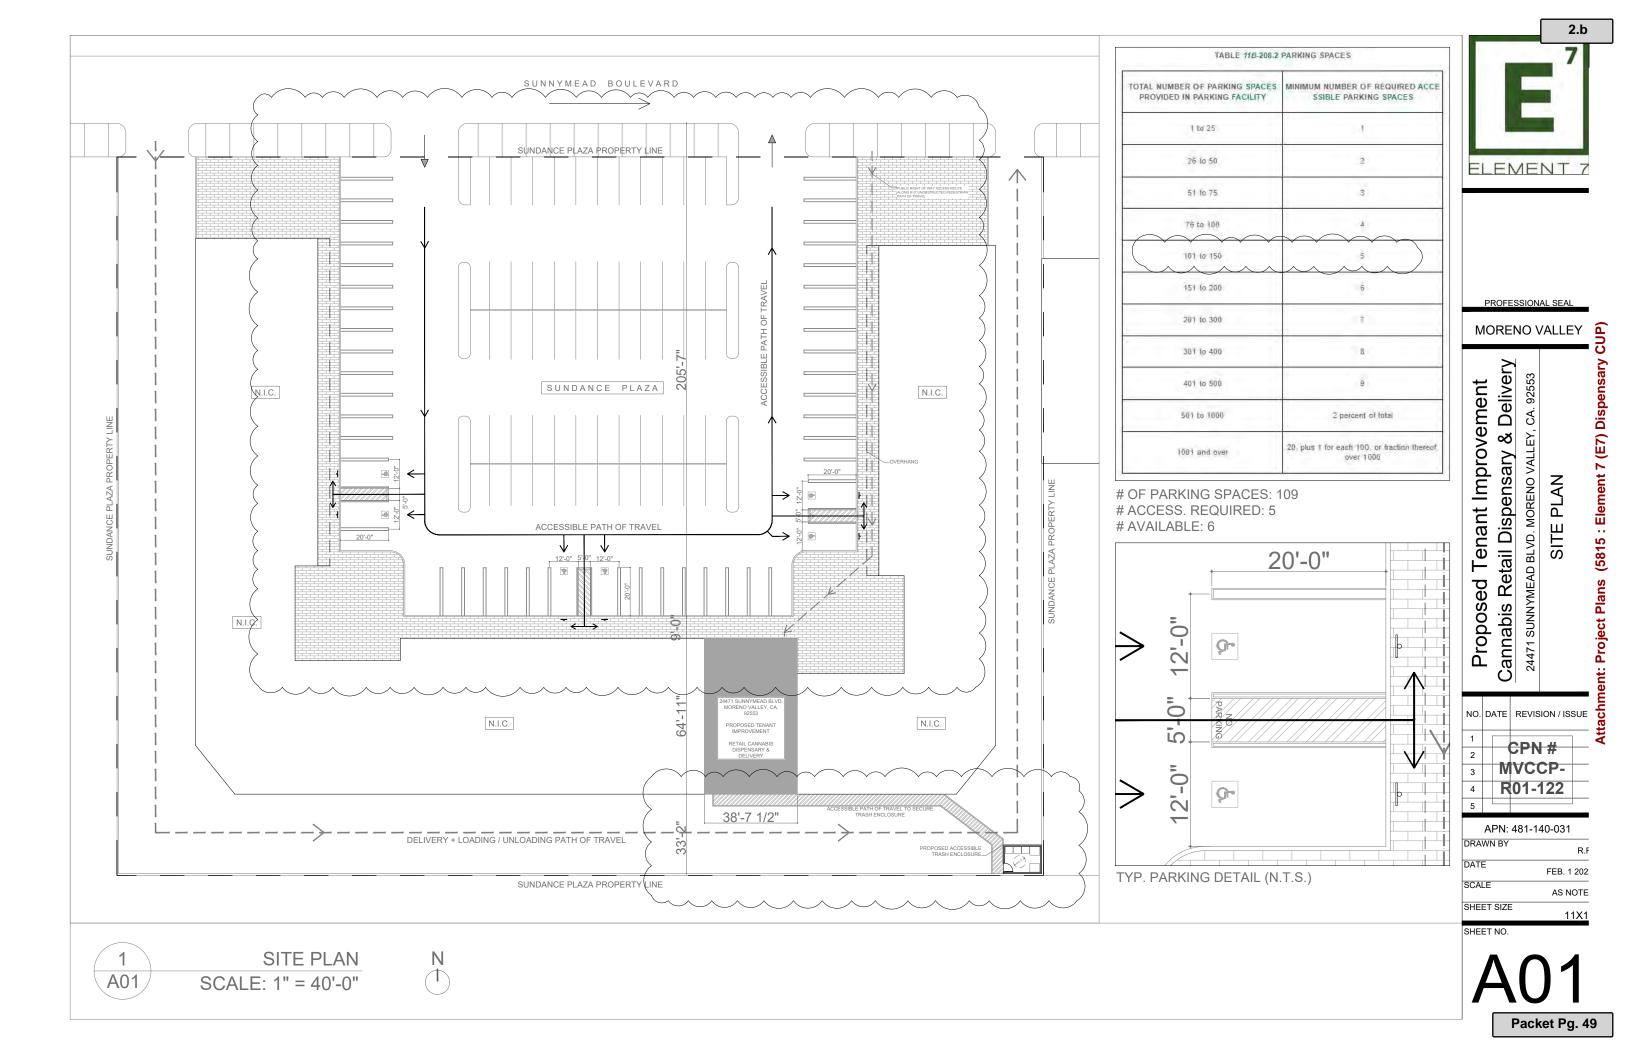

# Project Description

The Applicant is requesting approval of a CUP to establish a 2,400 square-foot commercial cannabis dispensary (retail sales only). The Project Site is located at 24471 Sunnymead Boulevard within the Sundance Plaza. Proposed tenant improvements include modifications to the existing floor plan by adding new full-height wall partitions to establish a lobby, dispatch area, retail area, and storage rooms.

# Site/Surrounding Area

The Project Site is a single developed parcel with access from Sunnymead Boulevard. The Project Site is located within the Corridor Mixed Use (COMU) District and Village Specific Plan (SP 204), Village Commercial Residential (VCR) District, which allows for the proposed use with the approval of a CUP. The Project Site is currently developed as a multi-tenant retail center. The Project Site is bounded on the north, east, and west by properties also within the Corridor Mixed Use (COMU) District and Village Specific Plan (SP 204), Village Commercial Residential (VCR) District which have been developed with similar commercial, retail, and hotel uses. The properties to the south of the Project Site are developed with residential uses and are located within the Residential 2

# Access/Parking

An existing driveway provides access to the Sundance Plaza along Sunnymead Boulevard. As the Proposed Project will occupy a portion of an existing retail space, no additional parking is required.