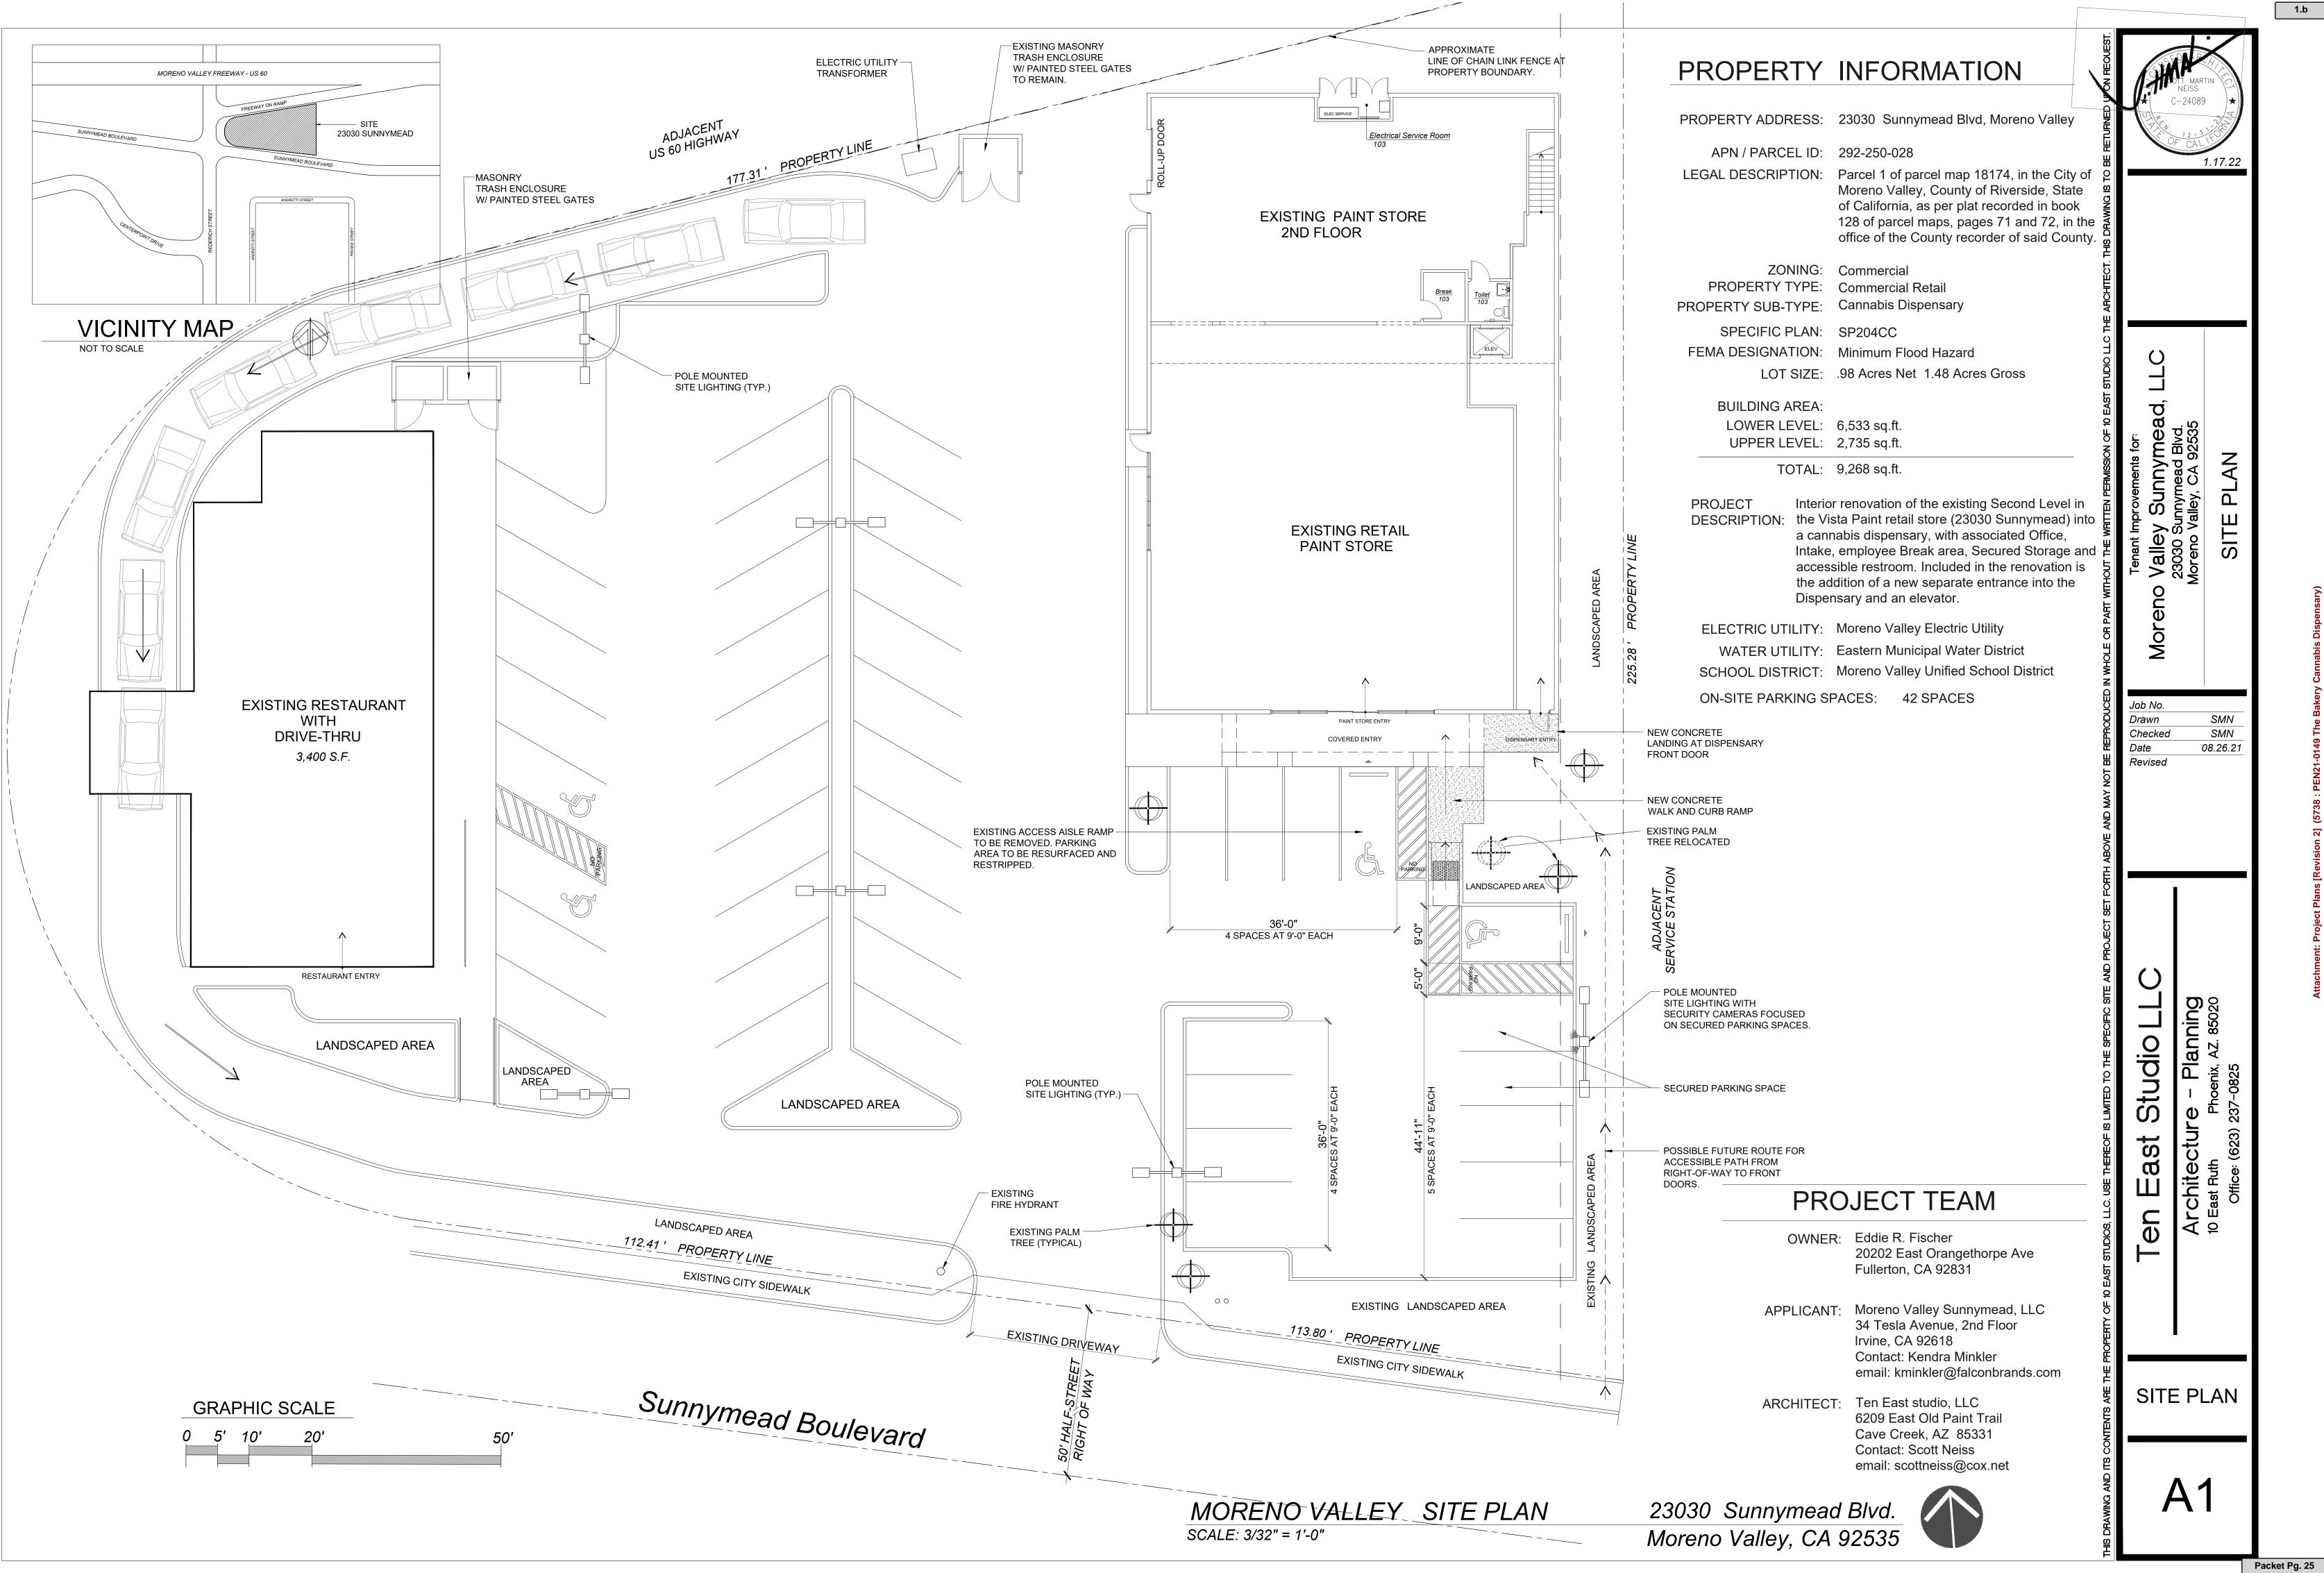

Submitted by:

Approved by:

Daniela Sanchez Planning Commission Secretary Alvin DeJohnette Chairperson

-4-

PLANNING COMMISSION

**STAFF REPORT** 

Meeting Date: May 12, 2022

A CONDITIONAL USE PERMIT FOR THE OPERATION OF A COMMERCIAL CANNABIS DISPENSARY WITHIN THE EXISTING 2,735 SQUARE-FOOT PORTION OF THE VISTA PAINT BUILDING THAT WILL BE CONVERTED INTO A NEW TENANT SUITE.

| Case:             | PEN21-0149 (Conditional Use Permit)                                                                                                                                                                               |  |  |  |
|-------------------|-------------------------------------------------------------------------------------------------------------------------------------------------------------------------------------------------------------------|--|--|--|
| Applicant:        | Mark Malatesta                                                                                                                                                                                                    |  |  |  |
| Property Owner    | ET Tacos Inc.                                                                                                                                                                                                     |  |  |  |
| Representative    | Mark Malatesta                                                                                                                                                                                                    |  |  |  |
| Location:         | 23030 Sunnymead Boulevard, at the northeast corner of Sunnymead Boulevard and Frederick Street                                                                                                                    |  |  |  |
| Case Planner:     | Malinda Lim                                                                                                                                                                                                       |  |  |  |
| Council District: | 1                                                                                                                                                                                                                 |  |  |  |
| Proposal          | A Conditional Use Permit for the operation of a Commercial<br>Cannabis Dispensary within the existing 2,735 square-foot<br>portion of the Vista Paint building that will be converted into a<br>new tenant suite. |  |  |  |

#### **SUMMARY**

The Applicant, Mark Malatesta, representing Moreno Valley Sunnymead, LLC, is requesting approval of a Conditional Use Permit ("CUP") to operate a Commercial Cannabis Dispensary. ("Proposed Project") The Proposed Project is located within a 2,735 square-foot portion of the Vista Paint building that will be converted into a new suite at 23030 Sunnymead Boulevard ("Project Site") within the Corridor Mixed Use (COMU) District and Village Specific Plan (SP 204), Village Commercial Residential (VCR) District.

#### **Project Description**

The Applicant proposes to operate a Commercial Cannabis Dispensary for on-site sales. The proposed tenant improvements will include subdividing the existing Vista Paint building into two suites, creating a new 2,735 square foot suite with its own exterior entrance, stairwell, and elevator. The new suite will occupy the second floor and include new full-height wall partitions to establish a lobby, dispensing area, retail area, office, restroom, employee break area, and secured storage area.

# Surrounding Area

The Project Site is a single developed parcel with access from Sunnymead Boulevard. The Project Site is located within the Corridor Mixed Use (COMU) District and Village Specific Plan (SP 204), Village Commercial Residential (VCR) District, which allows for the proposed use with the approval of a CUP. The Project Site is currently developed with a drive-thru restaurant and retail paint store, Vista Paint. The Vista Paint building is proposed to be internally subdivided to allow for the Commercial Cannabis Dispensary. The Project Site is bounded on the north and west by State Route 60, Frederick

Street/Pigeon Pass Road, and the westbound State Route 60 off-ramp, on the south by a vehicle service station, and on the east by property within the Corridor Mixed Use (COMU) District and Village Specific Plan (SP 204), Community Commercial (CC) District, and the Corridor Mixed Use (COMU) District and Village Specific Plan (SP 204), Village Commercial Residential (VCR) District.

# Access/Parking

An existing driveway provides access to the center along Sunnymead Boulevard. As the Proposed Project will occupy a portion of an existing retail space, no additional parking is required.

# Design/Landscaping

Exterior improvements include new paint on the front side of the building (south elevation), a new entry to the right of the existing Vista Paint entrance, and a cement plaster framed canopy over the new entry are proposed. The new canopy will help to distinguish The Bakery from the Vista Paint store. Any landscaping damaged during construction will be required to be replaced in kind.