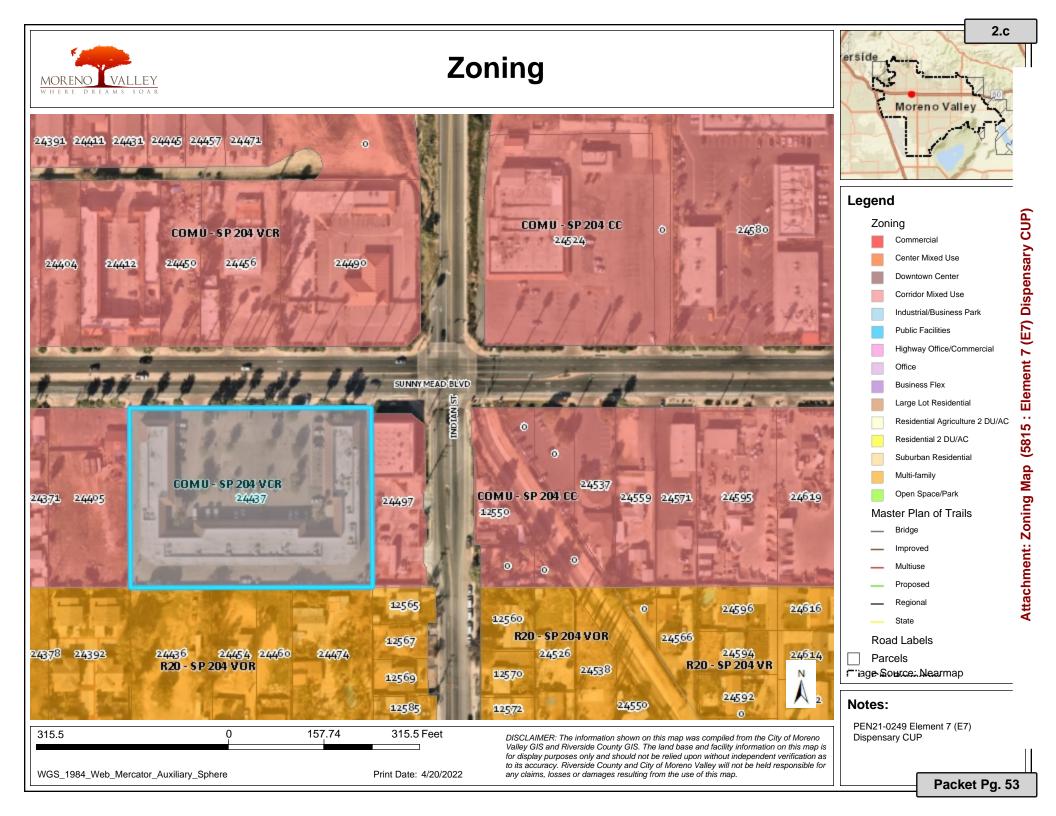

# **ATTACHMENTS**

To view large attachments, please click your "bookmarks" side of this document for the necessary attachment.

on the left hand

- 1. Resolution No. 2022-29 Conditional Use Permit
- 2. Project Plans
- 3. Zoning Map

| Case:             | PEN21-0249 (Conditional Use Permit)                                                                                                              |  |  |  |
|-------------------|--------------------------------------------------------------------------------------------------------------------------------------------------|--|--|--|
| Applicant:        | Element 7 (E7) Moreno Valley, LLC, Robert DiVito                                                                                                 |  |  |  |
| Property Owner    | Daryoush Khani                                                                                                                                   |  |  |  |
| Location:         | 24471 Sunnymead Boulevard, on the south side of Sunnymead Boulevard, approximately 100 feet west of Indian Street                                |  |  |  |
| Case Planner:     | Malinda Lim                                                                                                                                      |  |  |  |
| Council District: | 1                                                                                                                                                |  |  |  |
| Proposal          | A Conditional Use Permit for the operation of a Commercial Cannabis Dispensary within an existing 2,400 square-foot suite in the Sundance Plaza. |  |  |  |

# <u>SUMMARY</u>

The Applicant, Robert DiVito, representing Element 7 (E7) Moreno Valley, LLC, is requesting approval of a Conditional Use Permit ("CUP") to operate a Commercial Cannabis Dispensary ("Proposed Project"). The Proposed Project is located within a 2,400 square-foot existing suite at the Sundance Plaza ("Project Site") within the Corridor Mixed Use (COMU) District and Village Specific Plan (SP 204), Village Commercial Residential (VCR) District.

# Site/Surrounding Area

The Project Site is a single developed parcel with access from Sunnymead Boulevard. The Project Site is located within the Corridor Mixed Use (COMU) District and Village Specific Plan (SP 204), Village Commercial Residential (VCR) District, which allows for the proposed use with the approval of a CUP. The Project Site is currently developed as a multi-tenant retail center. The Project Site is bounded on the north, east, and west by properties also within the Corridor Mixed Use (COMU) District and Village Specific Plan (SP 204), Village Commercial Residential (VCR) District which have been developed with similar commercial, retail, and hotel uses. The properties to the south of the Project Site are developed with residential uses and are located within the Residential 2

# **ATTACHMENTS**

To view large attachments, please click your "bookmarks" on the left hand side of this document for the necessary attachment.

- 1. Resolution No. 2022-30 Conditional Use Permit
- 2. Project Plans
- 3. Zoning Map
- 4. Public Comment