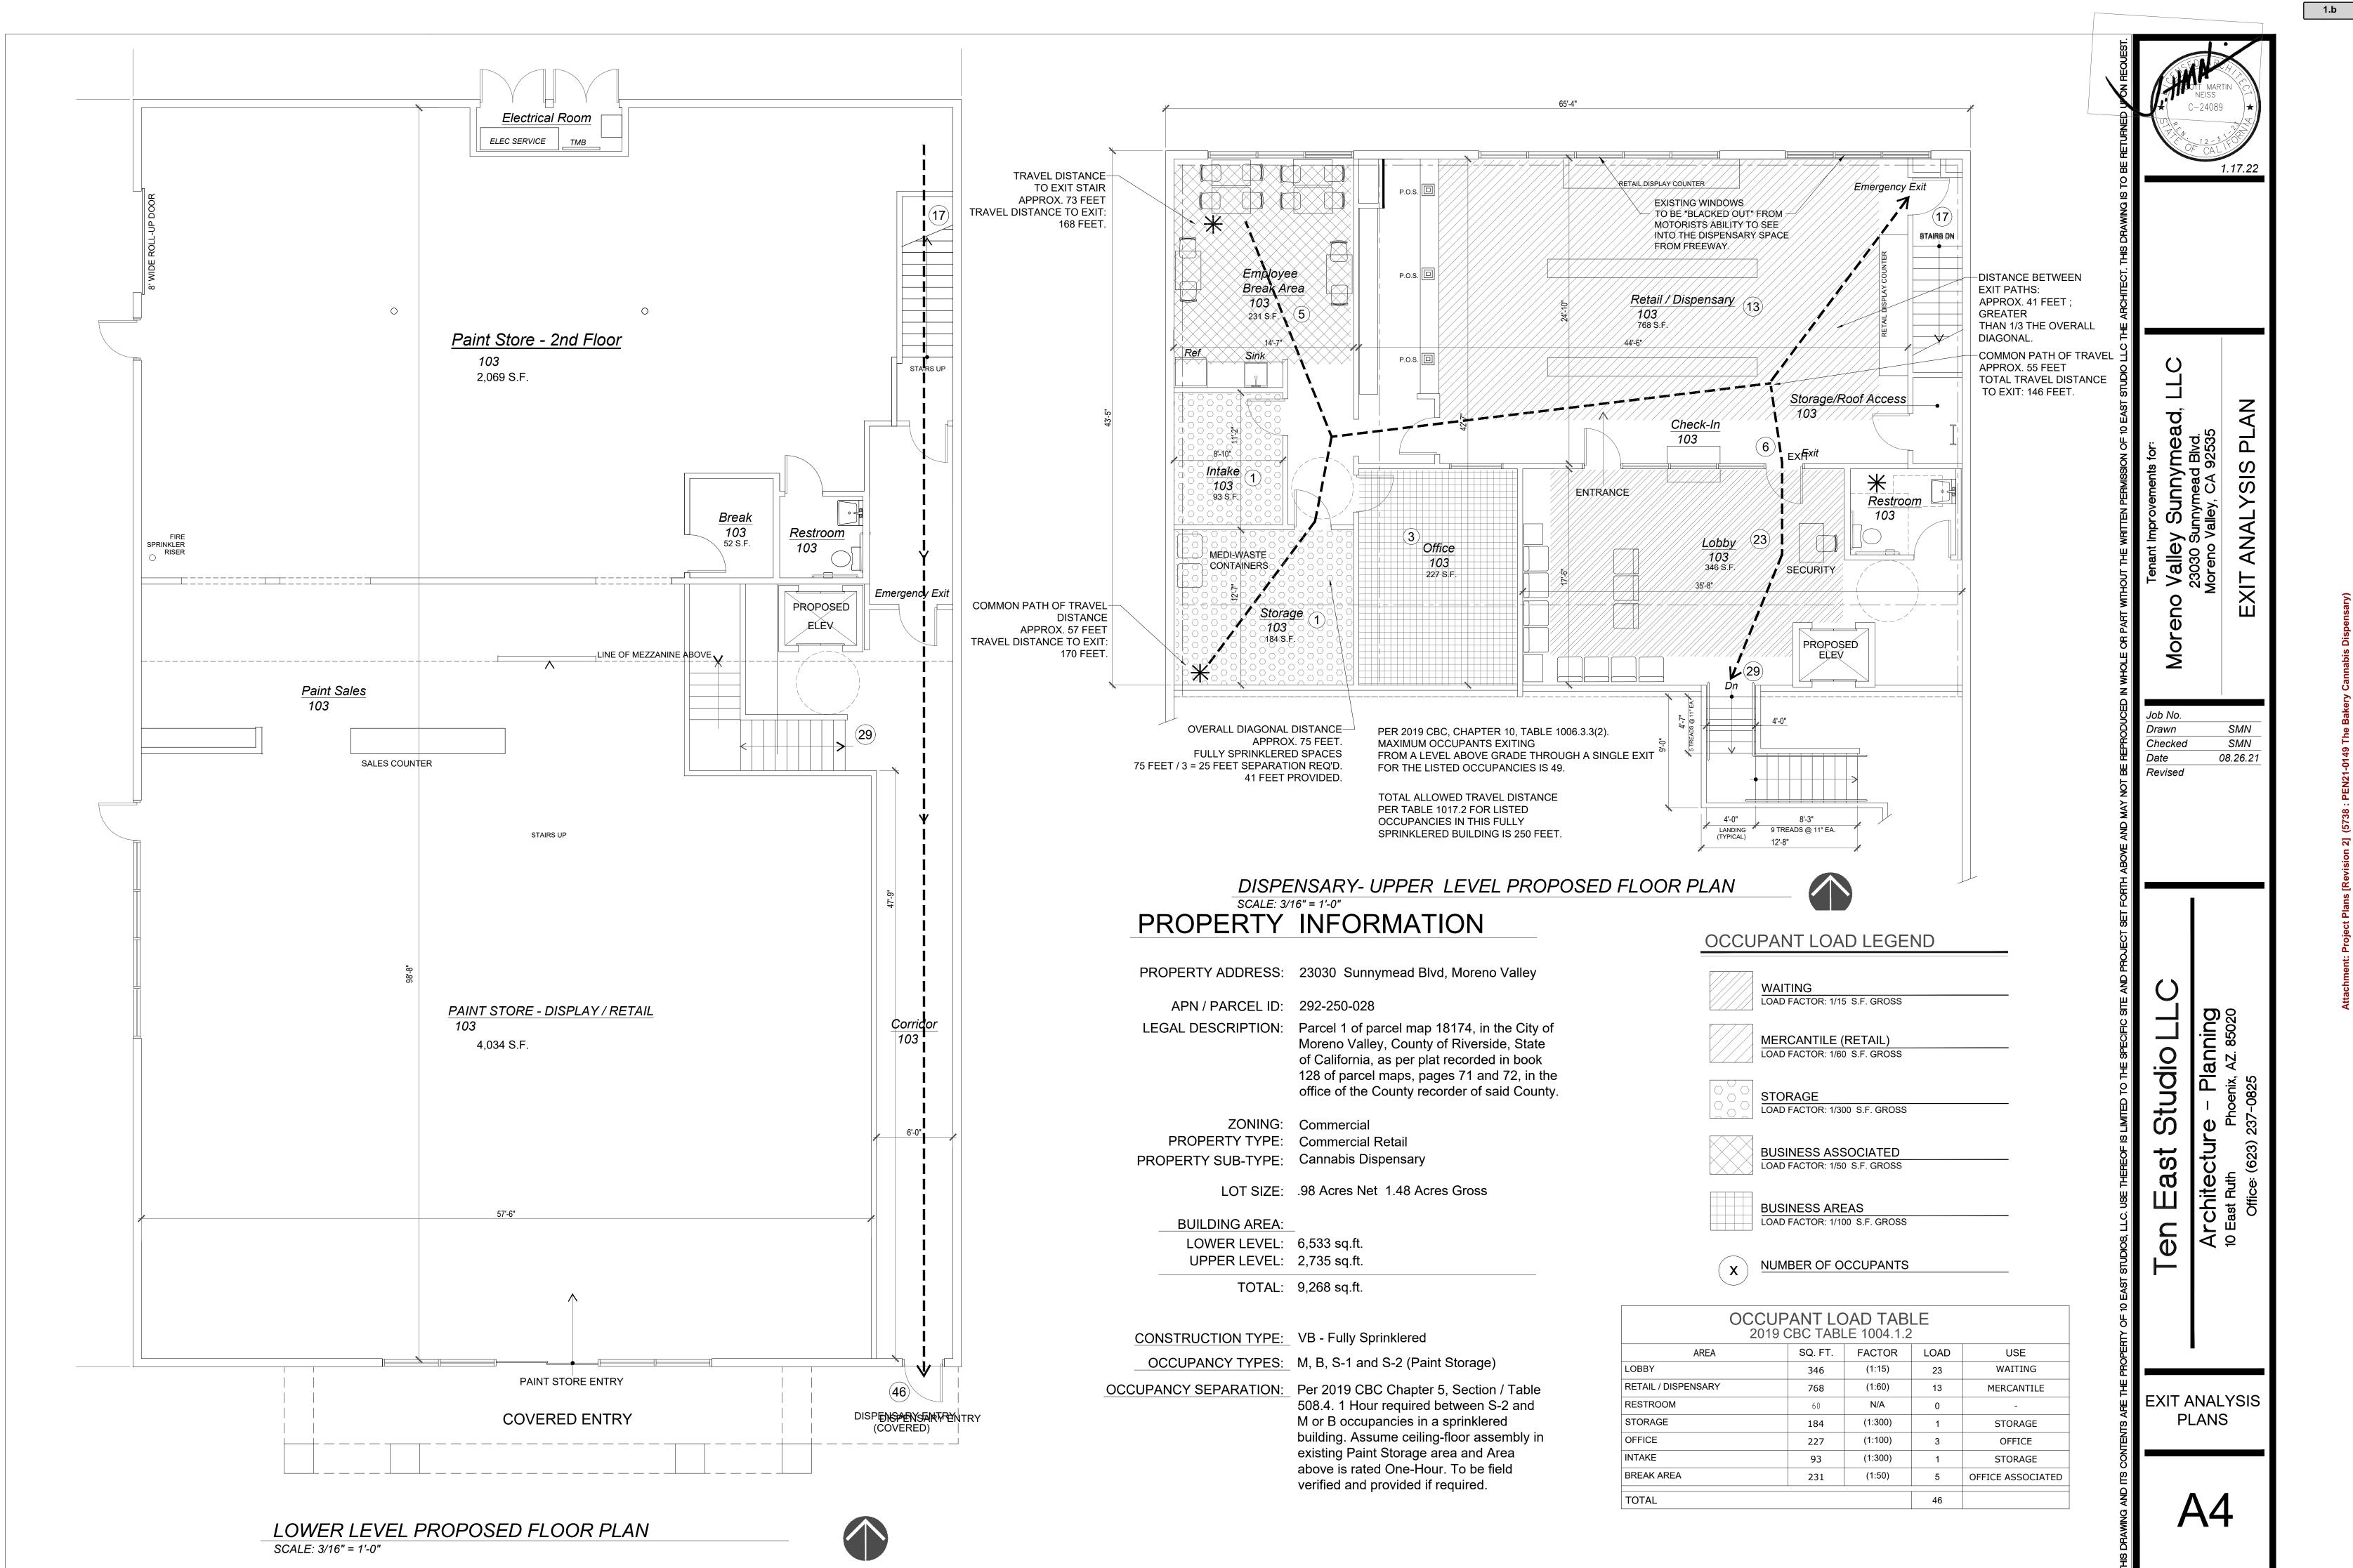

#### **Project Description**

The Applicant proposes to operate a Commercial Cannabis Dispensary for on-site sales. The proposed tenant improvements will include subdividing the existing Vista Paint building into two suites, creating a new 2,735 square foot suite with its own exterior entrance, stairwell, and elevator. The new suite will occupy the second floor and include new full-height wall partitions to establish a lobby, dispensing area, retail area, office, restroom, employee break area, and secured storage area.

# Surrounding Area

The Project Site is a single developed parcel with access from Sunnymead Boulevard. The Project Site is located within the Corridor Mixed Use (COMU) District and Village Specific Plan (SP 204), Village Commercial Residential (VCR) District, which allows for the proposed use with the approval of a CUP. The Project Site is currently developed with a drive-thru restaurant and retail paint store, Vista Paint. The Vista Paint building is proposed to be internally subdivided to allow for the Commercial Cannabis Dispensary. The Project Site is bounded on the north and west by State Route 60, Frederick

# Access/Parking

An existing driveway provides access to the center along Sunnymead Boulevard. As the Proposed Project will occupy a portion of an existing retail space, no additional parking is required.

# Design/Landscaping

Exterior improvements include new paint on the front side of the building (south elevation), a new entry to the right of the existing Vista Paint entrance, and a cement plaster framed canopy over the new entry are proposed. The new canopy will help to distinguish The Bakery from the Vista Paint store. Any landscaping damaged during construction will be required to be replaced in kind.