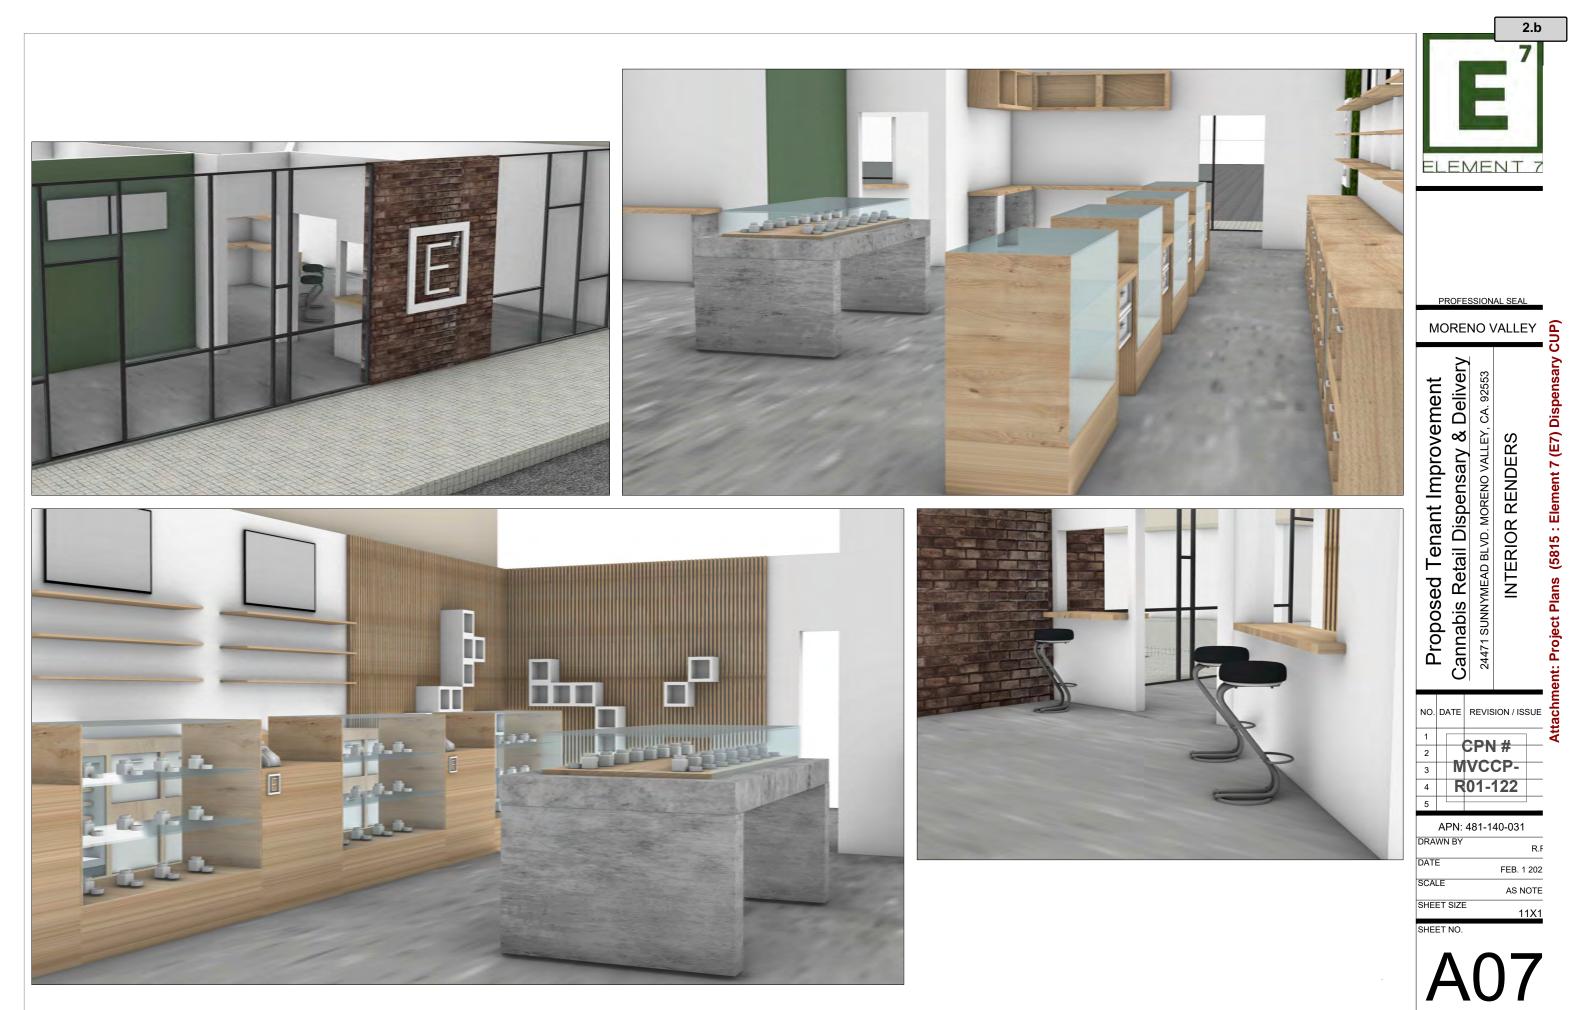

# **ATTACHMENTS**

To view large attachments, please click your "bookmarks" side of this document for the necessary attachment.

on the left hand

- 1. Resolution No. 2022-29 Conditional Use Permit
- 2. Project Plans
- 3. Zoning Map

# PLANNING COMMISSION

**STAFF REPORT** 

Meeting Date: May 12, 2022

A CONDITIONAL USE PERMIT FOR THE OPERATION OF A COMMERCIAL CANNABIS DISPENSARY WITHIN AN EXISTING 2,400 SQUARE-FOOT SUITE IN THE SUNDANCE PLAZA.

| Case:             | PEN21-0249 (Conditional Use Permit)                                                                                                              |  |  |  |
|-------------------|--------------------------------------------------------------------------------------------------------------------------------------------------|--|--|--|
| Applicant:        | Element 7 (E7) Moreno Valley, LLC, Robert DiVito                                                                                                 |  |  |  |
| Property Owner    | Daryoush Khani                                                                                                                                   |  |  |  |
| Location:         | 24471 Sunnymead Boulevard, on the south side of Sunnymead Boulevard, approximately 100 feet west of Indian Street                                |  |  |  |
| Case Planner:     | Malinda Lim                                                                                                                                      |  |  |  |
| Council District: | 1                                                                                                                                                |  |  |  |
| Proposal          | A Conditional Use Permit for the operation of a Commercial Cannabis Dispensary within an existing 2,400 square-foot suite in the Sundance Plaza. |  |  |  |

# Project Description

The Applicant is requesting approval of a CUP to establish a 2,400 square-foot commercial cannabis dispensary (retail sales only). The Project Site is located at 24471 Sunnymead Boulevard within the Sundance Plaza. Proposed tenant improvements include modifications to the existing floor plan by adding new full-height wall partitions to establish a lobby, dispatch area, retail area, and storage rooms.

# **ATTACHMENTS**

To view large attachments, please click your "bookmarks" on the left hand side of this document for the necessary attachment.

- 1. Resolution No. 2022-30 Conditional Use Permit
- 2. Project Plans
- 3. Zoning Map
- 4. Public Comment