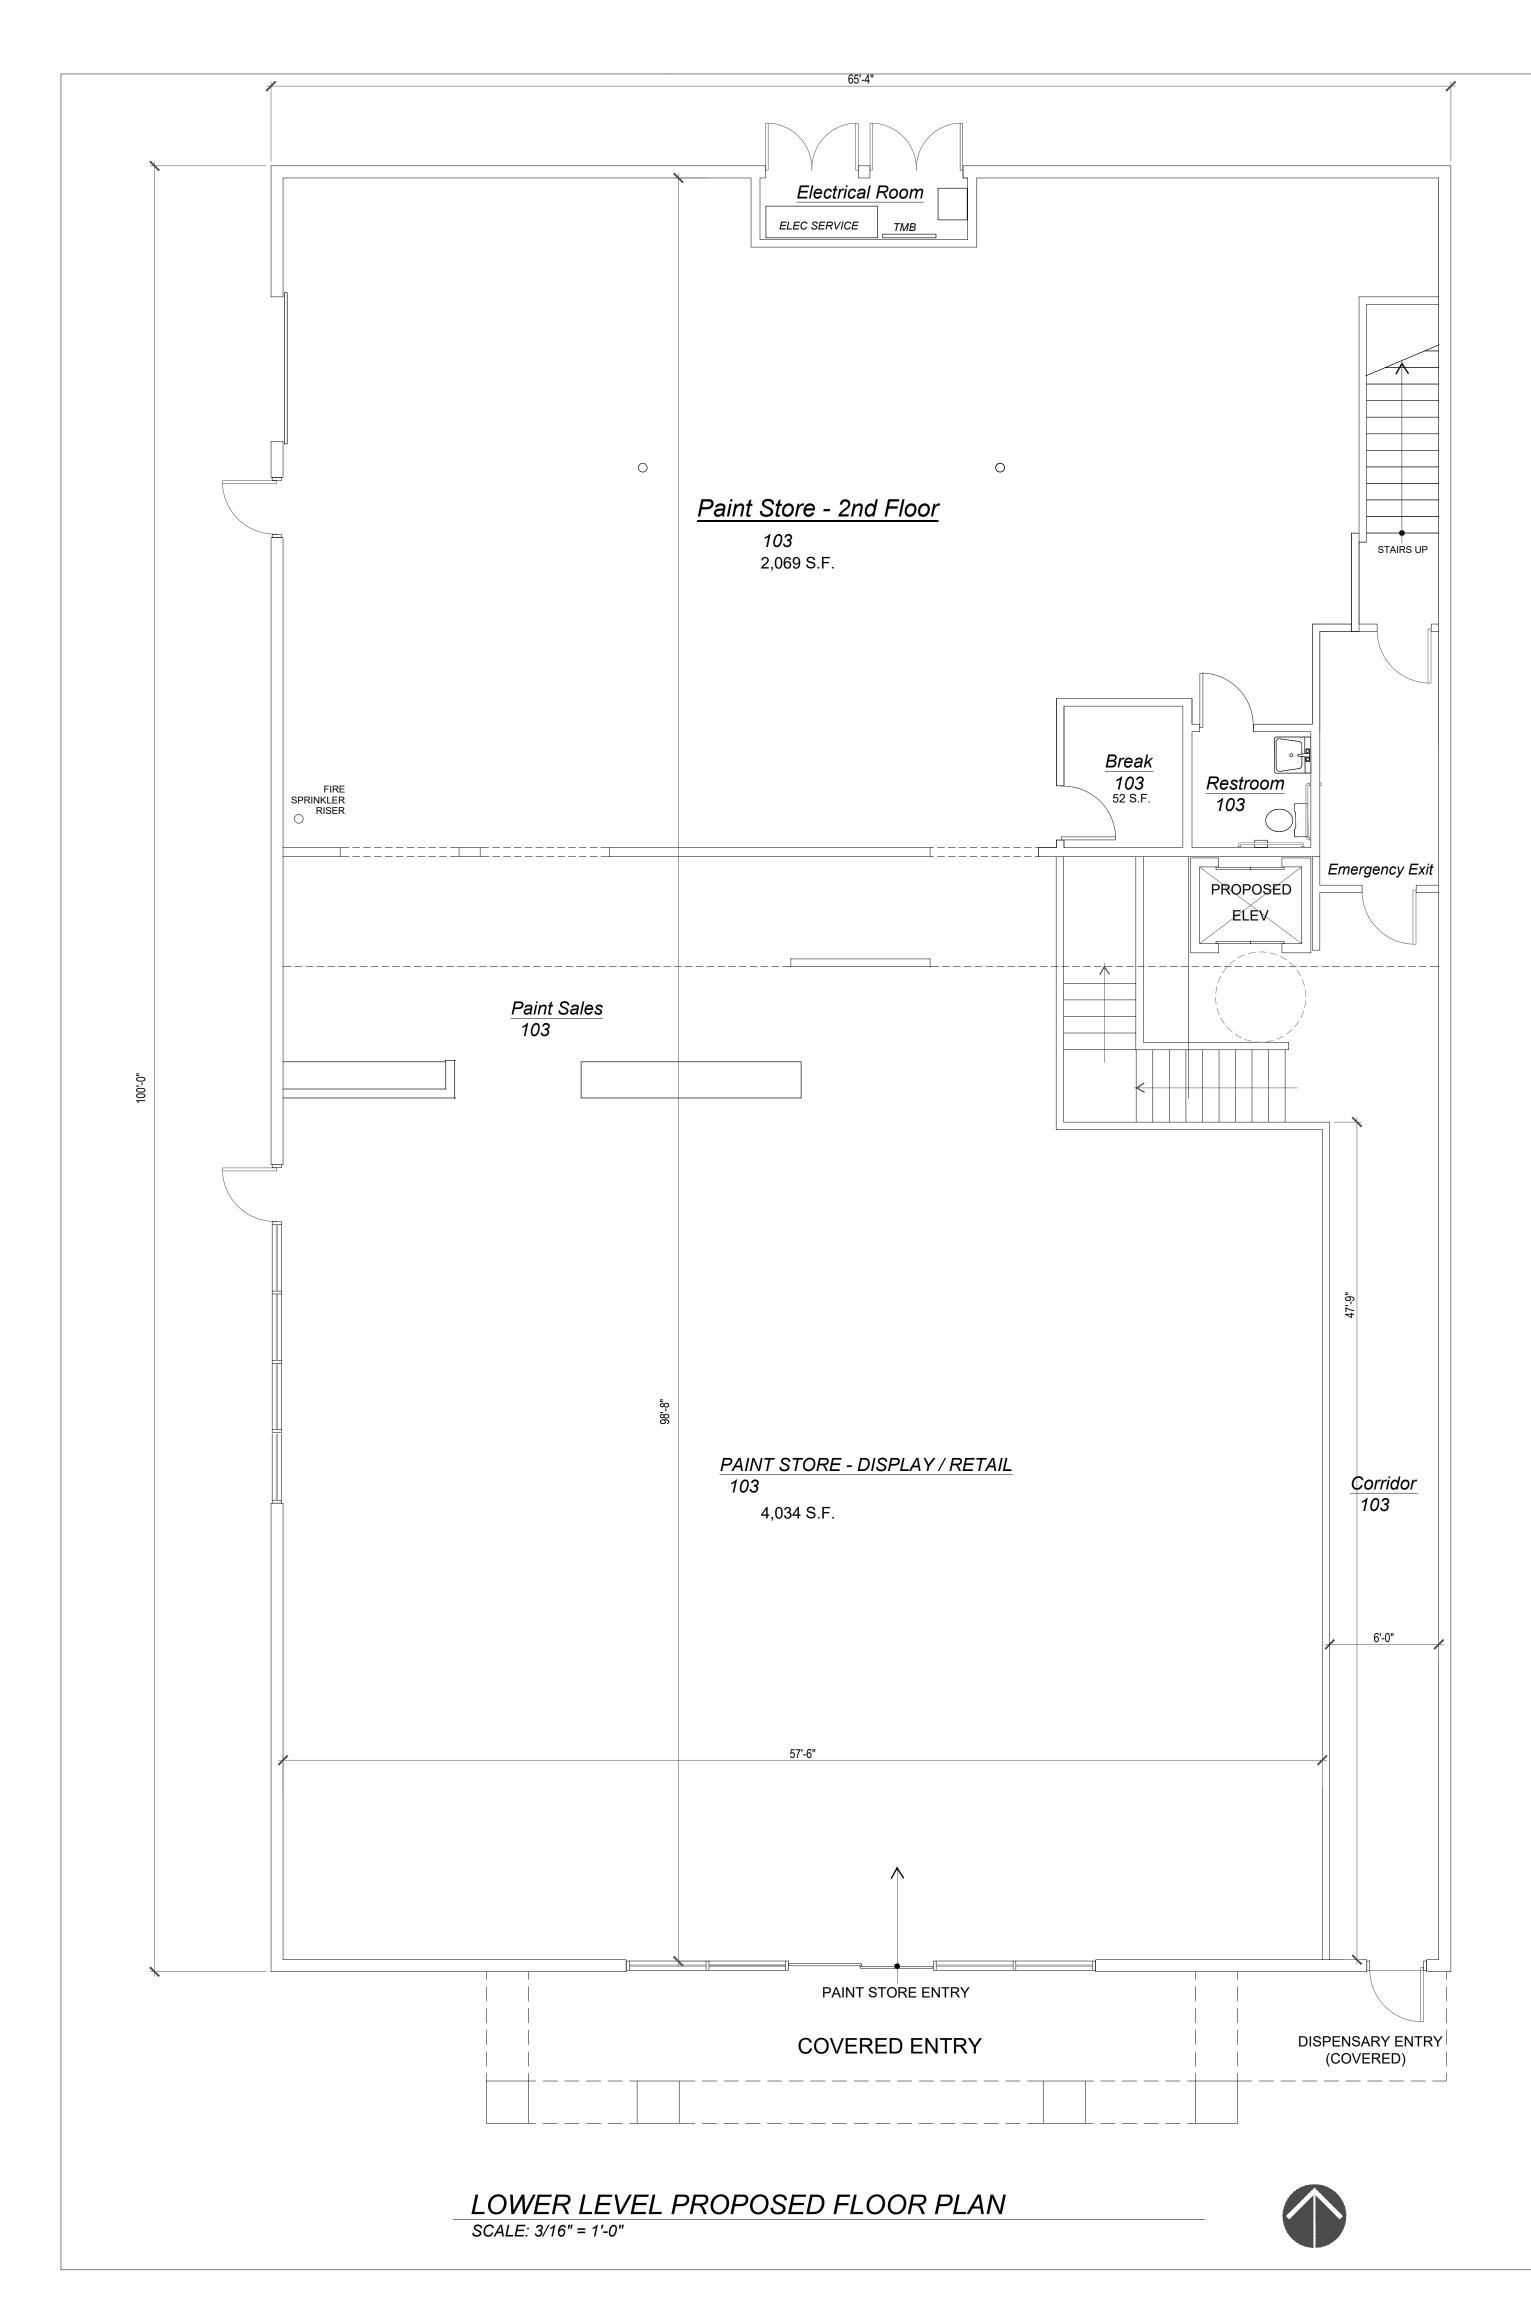

#### **Project Description**

The Applicant proposes to operate a Commercial Cannabis Dispensary for on-site sales. The proposed tenant improvements will include subdividing the existing Vista Paint building into two suites, creating a new 2,735 square foot suite with its own exterior entrance, stairwell, and elevator. The new suite will occupy the second floor and include new full-height wall partitions to establish a lobby, dispensing area, retail area, office, restroom, employee break area, and secured storage area.

# Surrounding Area

The Project Site is a single developed parcel with access from Sunnymead Boulevard. The Project Site is located within the Corridor Mixed Use (COMU) District and Village Specific Plan (SP 204), Village Commercial Residential (VCR) District, which allows for the proposed use with the approval of a CUP. The Project Site is currently developed with a drive-thru restaurant and retail paint store, Vista Paint. The Vista Paint building is proposed to be internally subdivided to allow for the Commercial Cannabis Dispensary. The Project Site is bounded on the north and west by State Route 60, Frederick

# Access/Parking

An existing driveway provides access to the center along Sunnymead Boulevard. As the Proposed Project will occupy a portion of an existing retail space, no additional parking is required.

# Design/Landscaping

Exterior improvements include new paint on the front side of the building (south elevation), a new entry to the right of the existing Vista Paint entrance, and a cement plaster framed canopy over the new entry are proposed. The new canopy will help to distinguish The Bakery from the Vista Paint store. Any landscaping damaged during construction will be required to be replaced in kind.