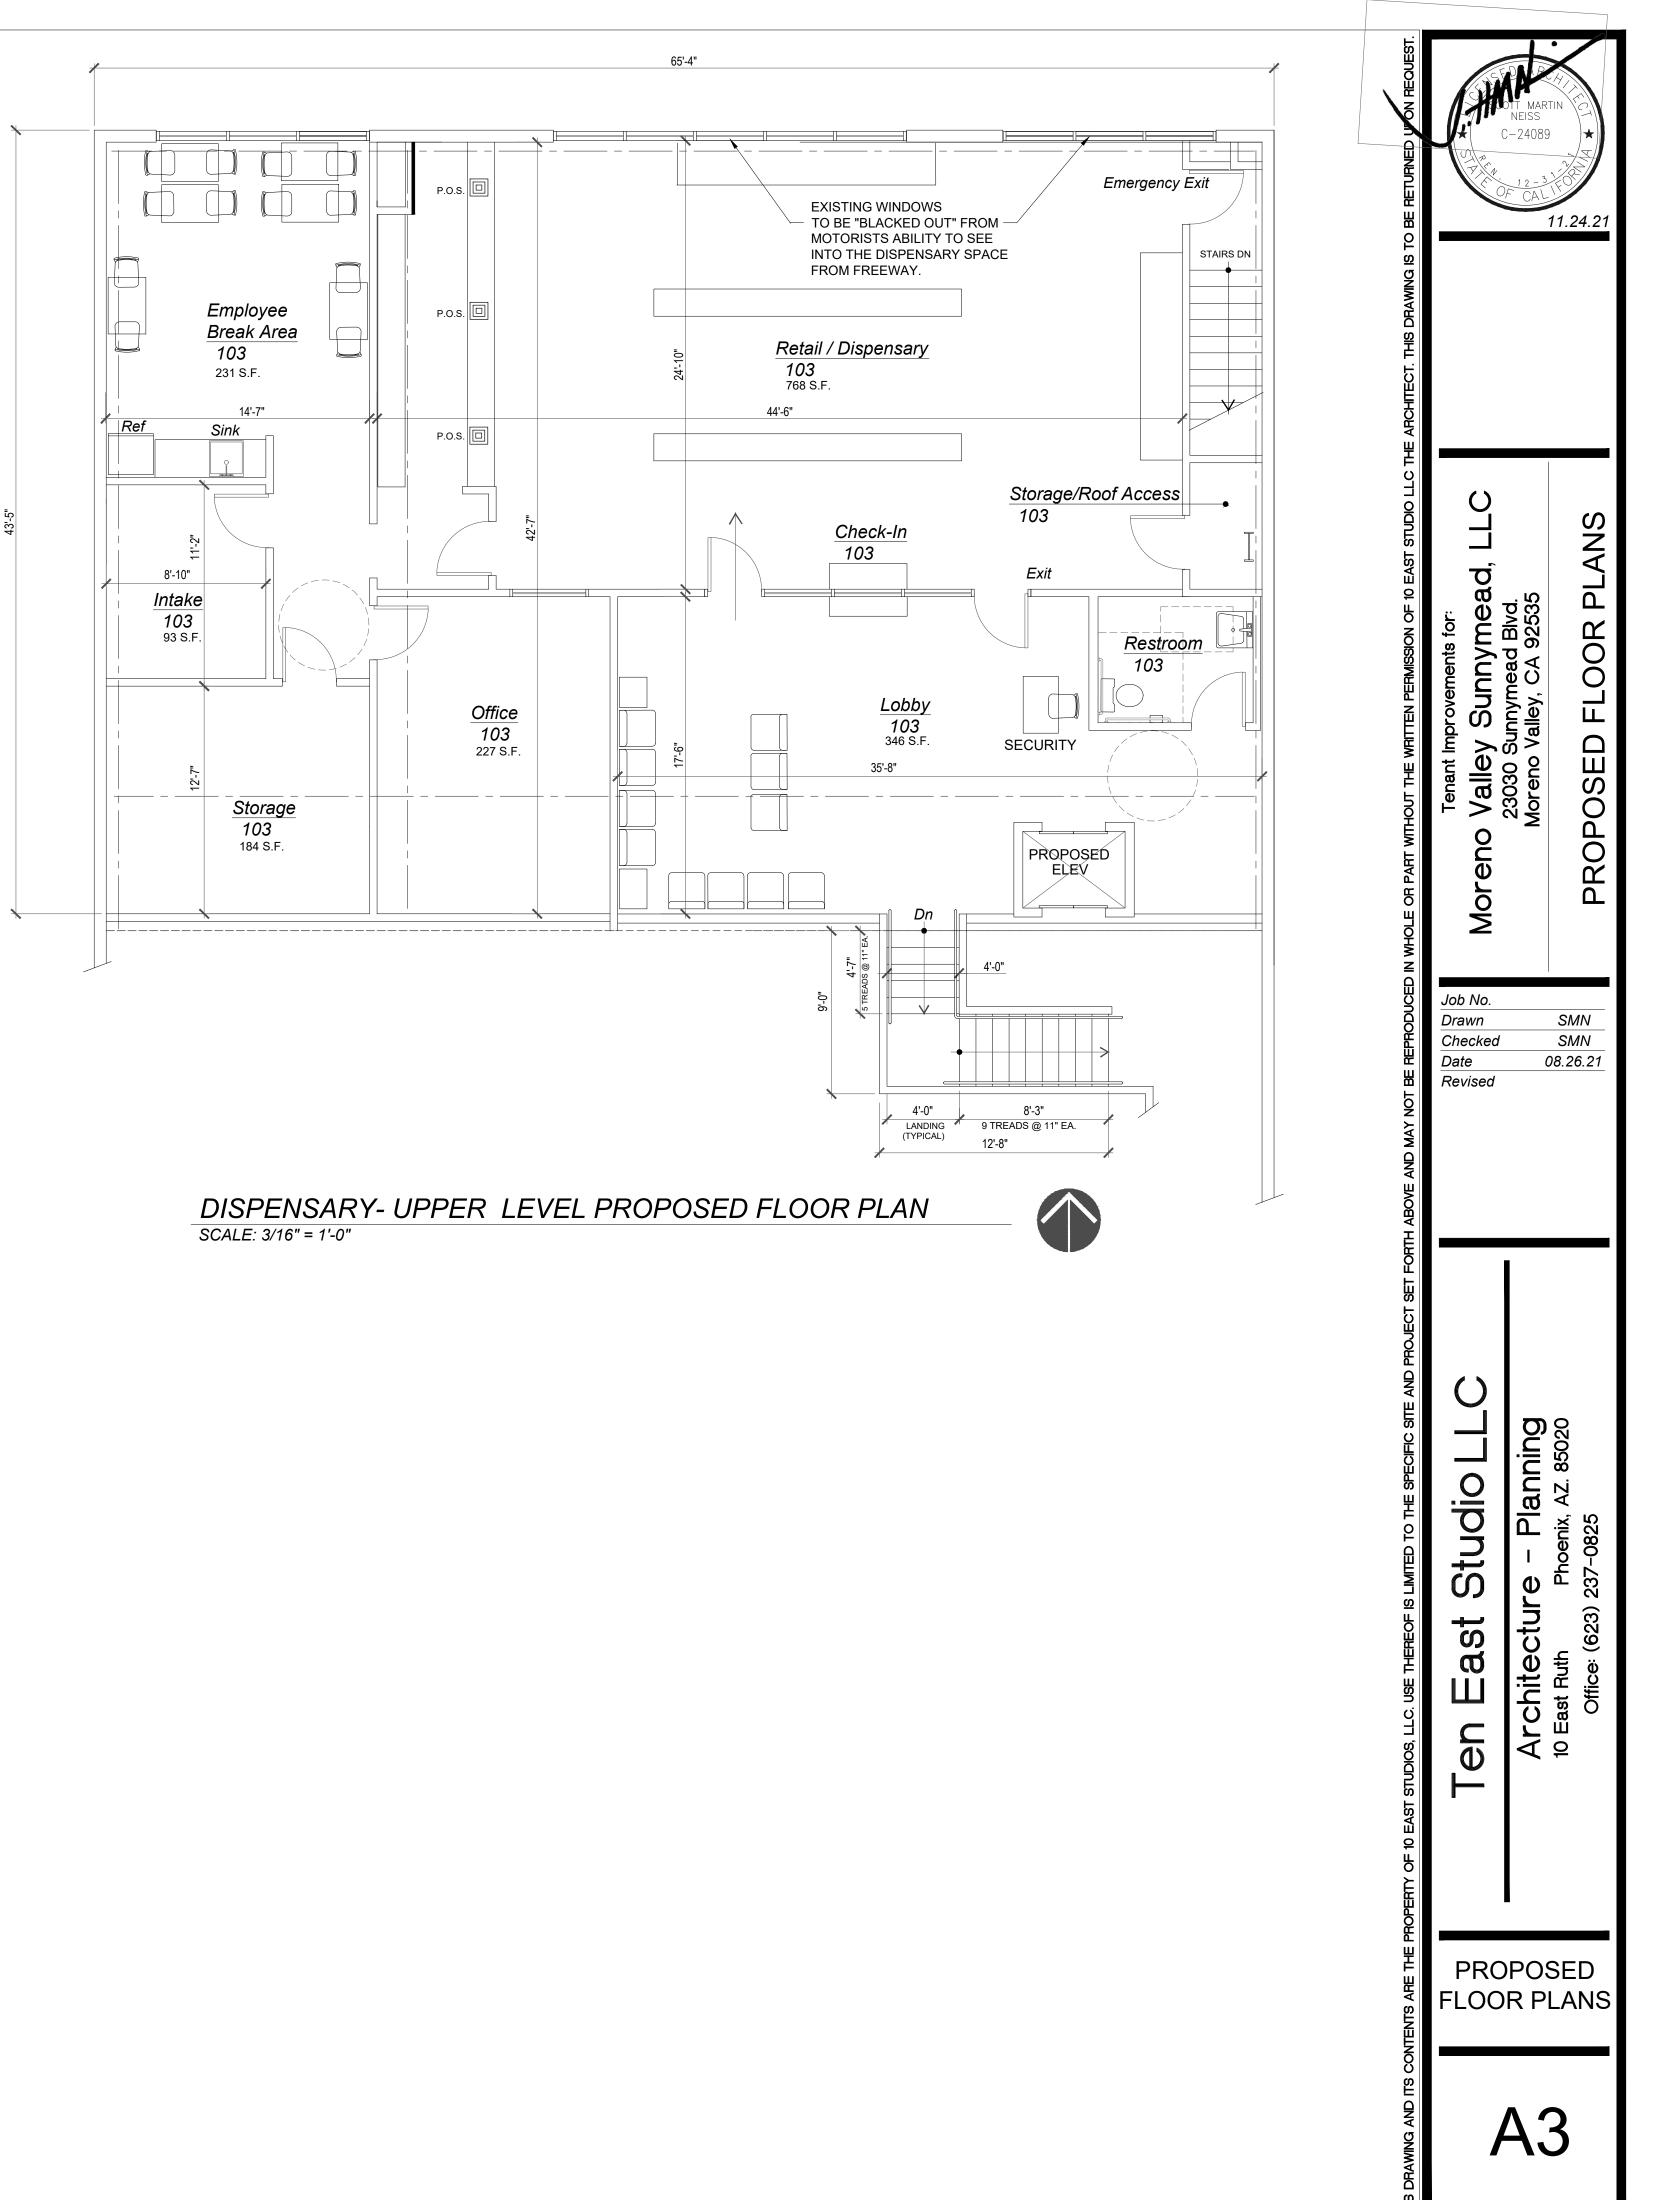

#### **Project Description**

The Applicant proposes to operate a Commercial Cannabis Dispensary for on-site sales. The proposed tenant improvements will include subdividing the existing Vista Paint building into two suites, creating a new 2,735 square foot suite with its own exterior entrance, stairwell, and elevator. The new suite will occupy the second floor and include new full-height wall partitions to establish a lobby, dispensing area, retail area, office, restroom, employee break area, and secured storage area.

# Surrounding Area

The Project Site is a single developed parcel with access from Sunnymead Boulevard. The Project Site is located within the Corridor Mixed Use (COMU) District and Village Specific Plan (SP 204), Village Commercial Residential (VCR) District, which allows for the proposed use with the approval of a CUP. The Project Site is currently developed with a drive-thru restaurant and retail paint store, Vista Paint. The Vista Paint building is proposed to be internally subdivided to allow for the Commercial Cannabis Dispensary. The Project Site is bounded on the north and west by State Route 60, Frederick

# Access/Parking

An existing driveway provides access to the center along Sunnymead Boulevard. As the Proposed Project will occupy a portion of an existing retail space, no additional parking is required.

# Design/Landscaping

Exterior improvements include new paint on the front side of the building (south elevation), a new entry to the right of the existing Vista Paint entrance, and a cement plaster framed canopy over the new entry are proposed. The new canopy will help to distinguish The Bakery from the Vista Paint store. Any landscaping damaged during construction will be required to be replaced in kind.