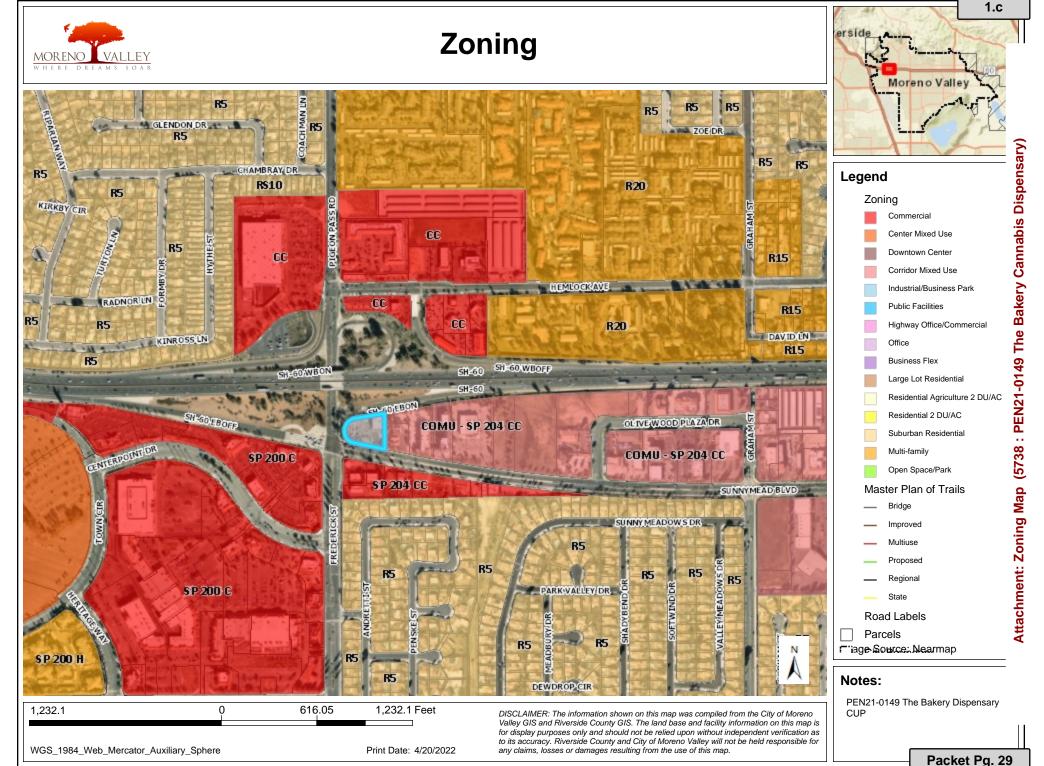

# **ATTACHMENTS**

To view large attachments, please click your "bookmarks" side of this document for the necessary attachment.

on the left hand

- 1. Resolution No. 2022-29 Conditional Use Permit
- 2. Project Plans
- 3. Zoning Map

## A RESOLUTION OF THE PLANNING COMMISSION OF THE CITY OF MORENO VALLEY, CALIFORNIA, APPROVING A CONDITIONAL USE PERMIT (PEN21-0149) FOR A NEW CANNABIS DISPENSARY "THE BAKERY," LOCATED AT THE NORTHEAST CORNER OF FREDERICK STREET AND SUNNYMEAD BOULEVARD (APN: 292-250-028)

**RESOLUTION NUMBER 2022-29** 

**WHEREAS**, the City of Moreno Valley ("City") is a general law city and a municipal corporation of the State of California; and

WHEREAS, Moreno Valley Sunnymead, LLC ("Applicant") has filed an application for the approval of a Conditional Use Permit PEN21-0149 ("Application") for a Commercial (retail) Cannabis Dispensary ("Proposed Project") located at the northeast corner of Frederick Street and Sunnymead Boulevard (APN: 292-250-028) ("Project Site"); and