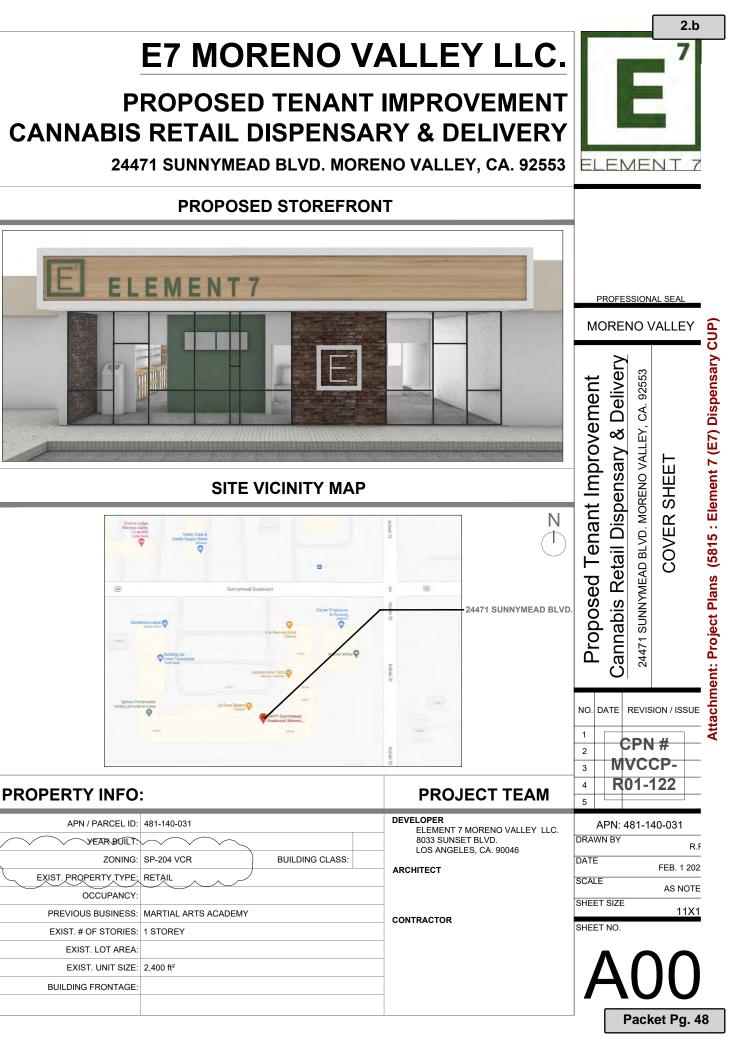

# PLANNING COMMISSION

**STAFF REPORT** 

Meeting Date: May 12, 2022

A CONDITIONAL USE PERMIT FOR THE OPERATION OF A COMMERCIAL CANNABIS DISPENSARY WITHIN AN EXISTING 2,400 SQUARE-FOOT SUITE IN THE SUNDANCE PLAZA.

| Case:             | PEN21-0249 (Conditional Use Permit)                                                                                                              |  |  |  |
|-------------------|--------------------------------------------------------------------------------------------------------------------------------------------------|--|--|--|
| Applicant:        | Element 7 (E7) Moreno Valley, LLC, Robert DiVito                                                                                                 |  |  |  |
| Property Owner    | Daryoush Khani                                                                                                                                   |  |  |  |
| Location:         | 24471 Sunnymead Boulevard, on the south side of Sunnymead Boulevard, approximately 100 feet west of Indian Street                                |  |  |  |
| Case Planner:     | Malinda Lim                                                                                                                                      |  |  |  |
| Council District: | 1                                                                                                                                                |  |  |  |
| Proposal          | A Conditional Use Permit for the operation of a Commercial Cannabis Dispensary within an existing 2,400 square-foot suite in the Sundance Plaza. |  |  |  |

# <u>SUMMARY</u>

The Applicant, Robert DiVito, representing Element 7 (E7) Moreno Valley, LLC, is requesting approval of a Conditional Use Permit ("CUP") to operate a Commercial Cannabis Dispensary ("Proposed Project"). The Proposed Project is located within a 2,400 square-foot existing suite at the Sundance Plaza ("Project Site") within the Corridor Mixed Use (COMU) District and Village Specific Plan (SP 204), Village Commercial Residential (VCR) District.

# Project Description

The Applicant is requesting approval of a CUP to establish a 2,400 square-foot commercial cannabis dispensary (retail sales only). The Project Site is located at 24471 Sunnymead Boulevard within the Sundance Plaza. Proposed tenant improvements include modifications to the existing floor plan by adding new full-height wall partitions to establish a lobby, dispatch area, retail area, and storage rooms.