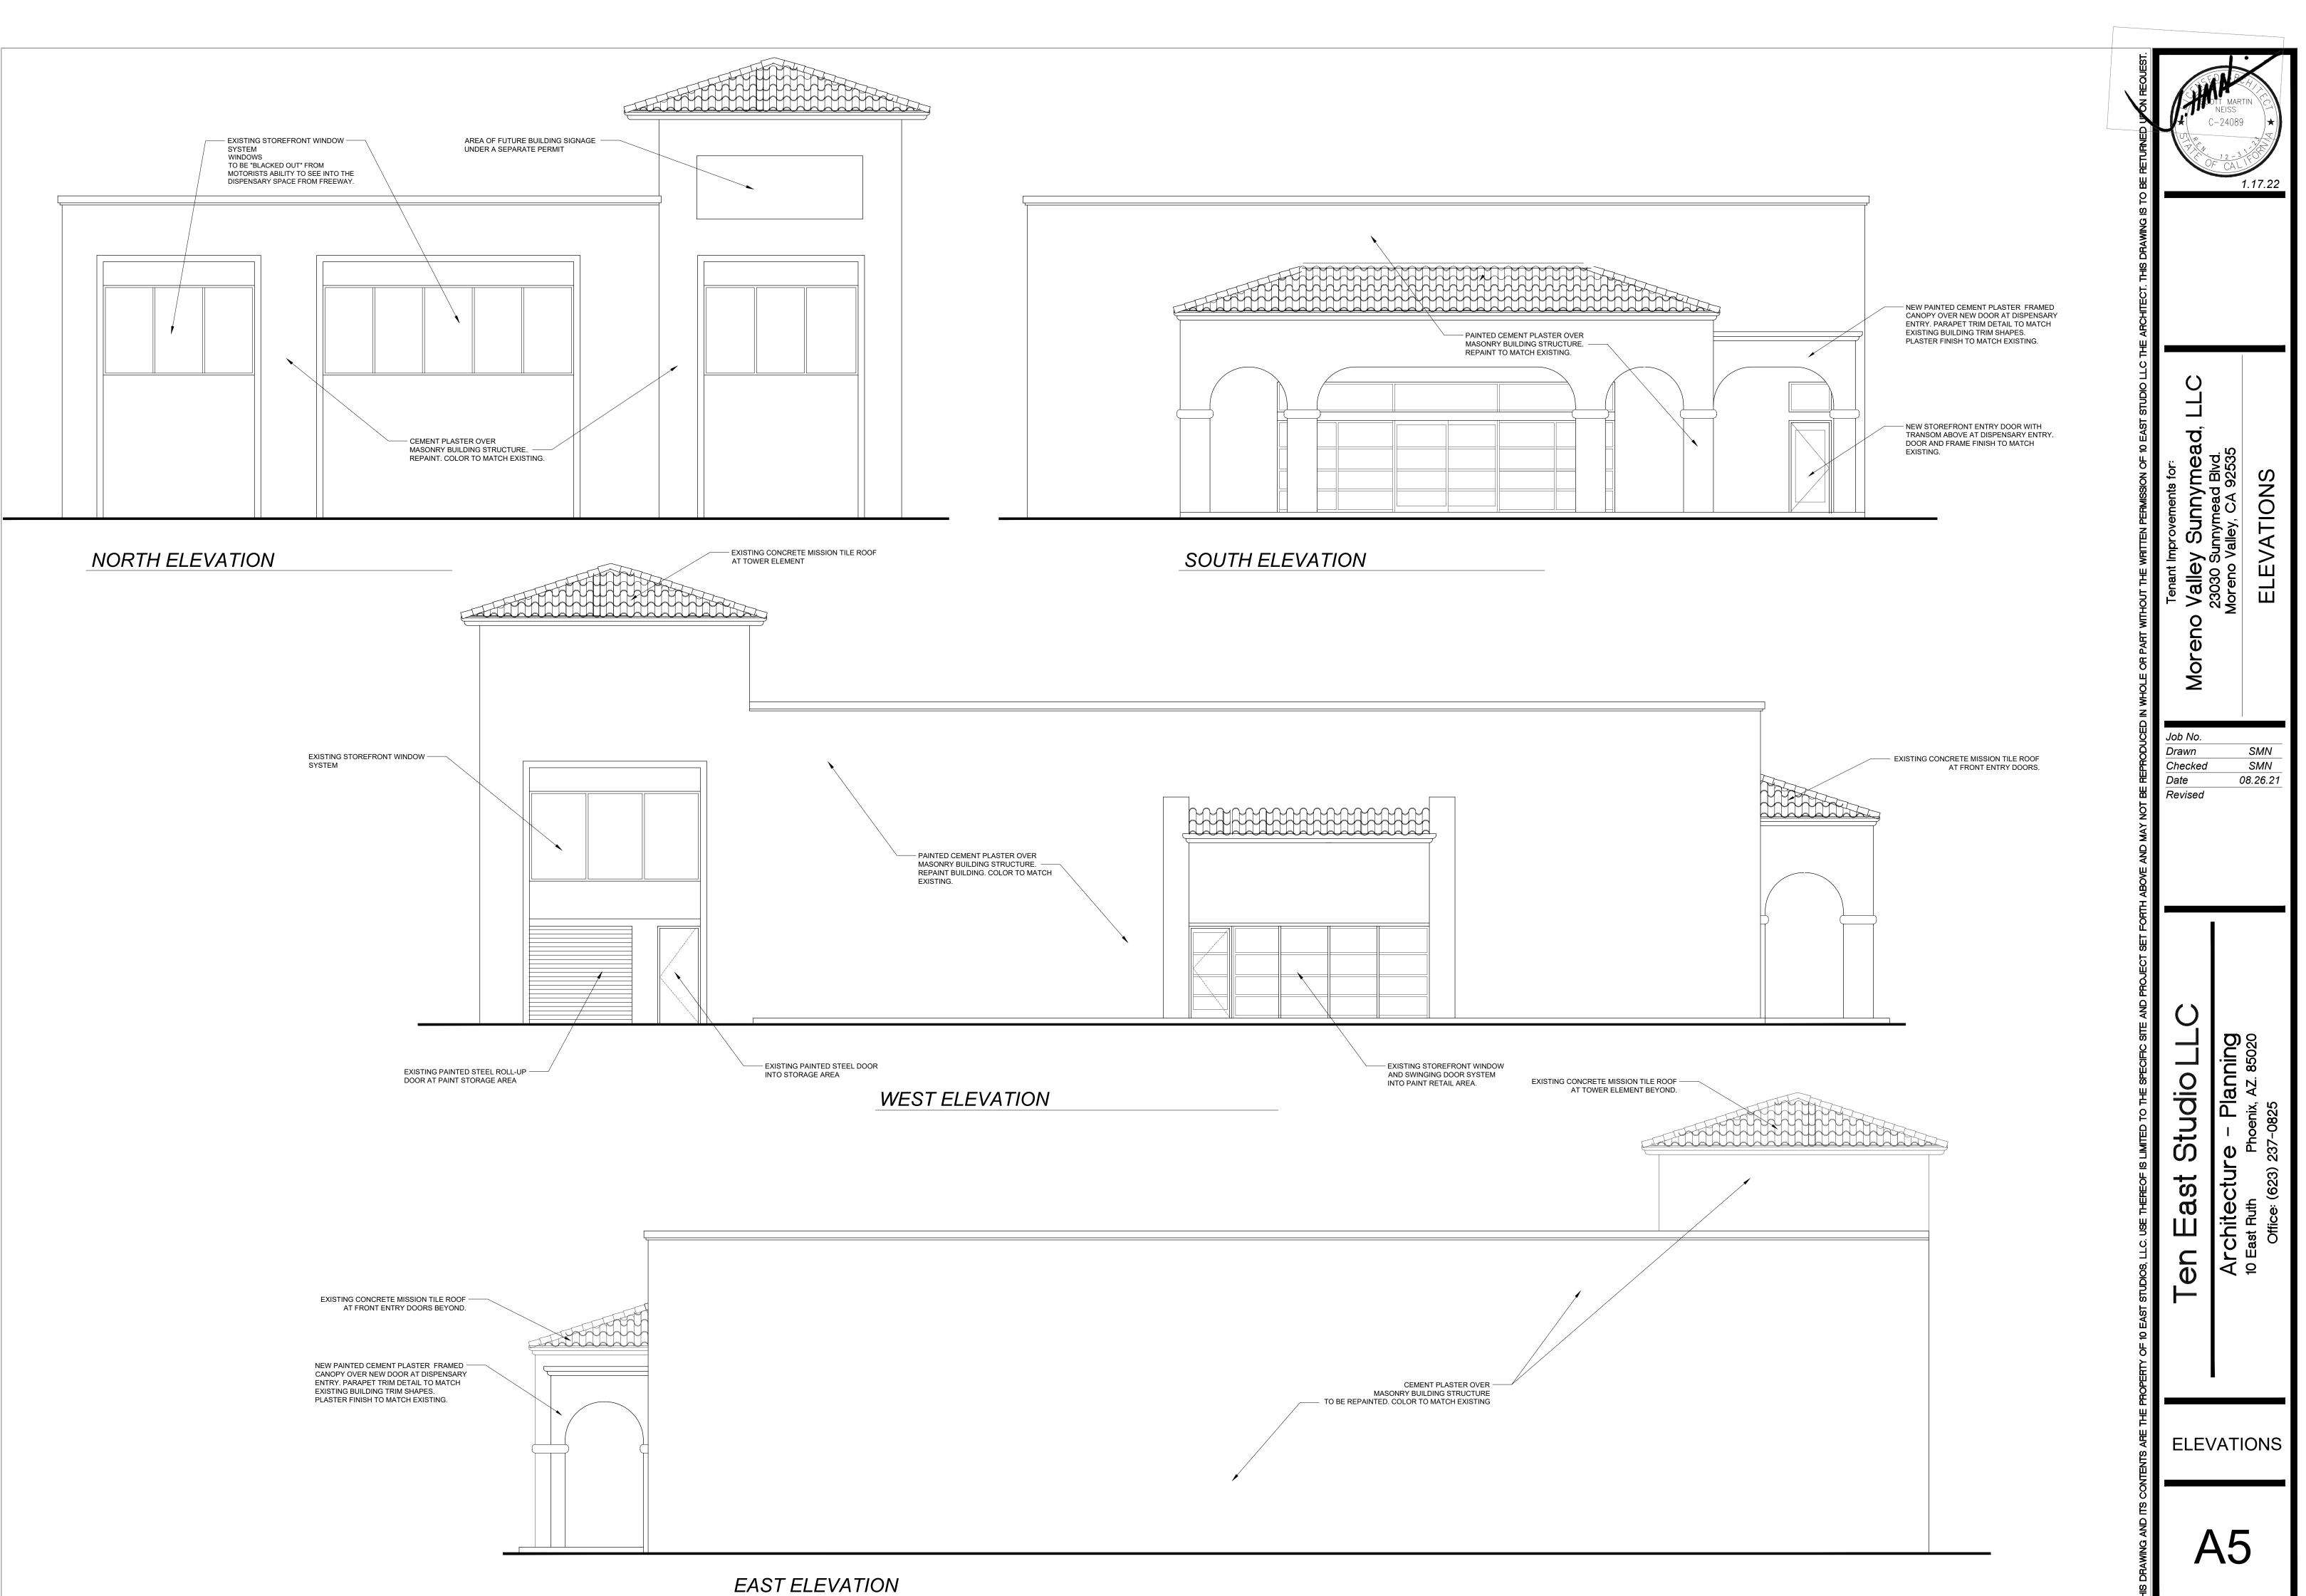

# Design/Landscaping

Exterior improvements include new paint on the front side of the building (south elevation), a new entry to the right of the existing Vista Paint entrance, and a cement plaster framed canopy over the new entry are proposed. The new canopy will help to distinguish The Bakery from the Vista Paint store. Any landscaping damaged during construction will be required to be replaced in kind.